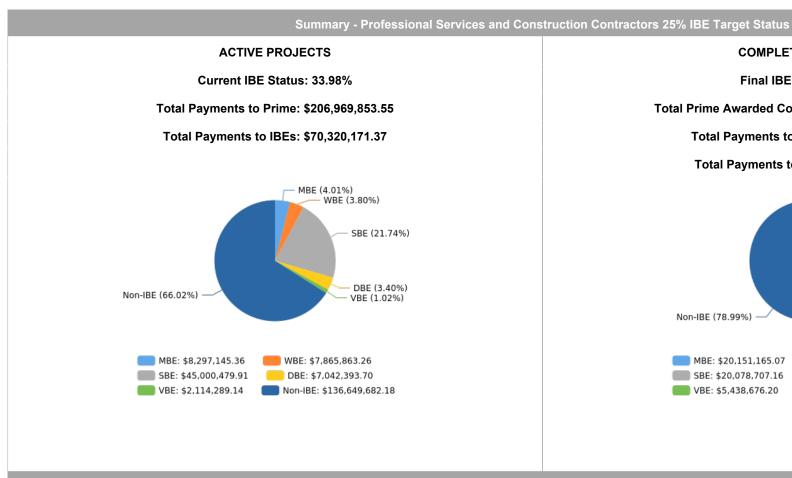

| В                 | 15% to 19.9%                             | 10% to 14.9%                           |  |  |  |  |  |  |  |  |  |
| C+                | 10% to 14.9%                             | over 10%                               |  |  |  |  |  |  |  |  |  |
| С                 | 10% to 14.9%                             | 7.5% to 9.9%                           |  |  |  |  |  |  |  |  |  |
| D+                | 5% to 9.9%                               | over 7.5%                              |  |  |  |  |  |  |  |  |  |
| D                 | 5% to 9.9%                               | 5% to 7.4%                             |  |  |  |  |  |  |  |  |  |
| F                 | 4.9% & below                             | 4.9% & below                           |  |  |  |  |  |  |  |  |  |







| Active Professional & Construction Projects Payment Summary    | Contract Value   | Prime P / T / D  | IBE P / T / D    | IBE<br>Actual | Score |
|----------------------------------------------------------------|------------------|------------------|------------------|---------------|-------|
| Professional and Construction Projects Totals                  | \$272,667,697.82 | \$206,969,853.55 | \$70,320,171.37  | 33.98%        | B+    |
| Professional Services Projects Totals                          | \$84,507,771.97  | \$65,133,390.29  | \$19,211,319.07  | 29.50%        | В     |
| Completed Professional & Construction Projects Payment Summary | Contract Value   | Prime P / T / D  | IBE P / T / D    | IBE<br>Actual | Score |
| Professional and Construction Projects Totals