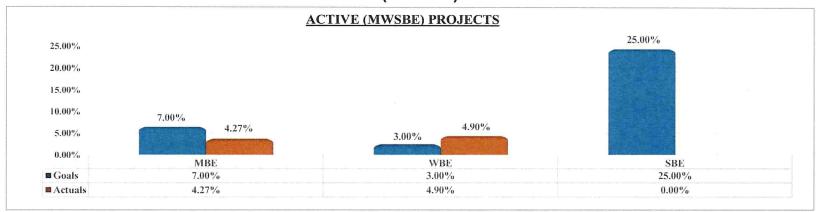

nstruction Contracts:               | 7% MBE and 3% WBE |

d) NJ Assigned Professional Services Contracts: 25% SBE

Numerous diversified businesses have benefited and continue to benefit from the Commission's previous M/W/SBE Program. The number of Contracts awarded during the MWSBE Program are as follows:

|   | Active Projects:                | 1   |
|---|---------------------------------|-----|
| > | Completed Projects:             | 76  |
| > | Total Capital Program Projects: | 77  |
|   | Total Number of Contractors:    | 180 |

As of July 1, 2014 projects fall into the status now commonly referred to as **IBE** (**Identified Business Enterprise**) with a projected target to be or to exceed 25% of the total project award amount.

## **ACTIVE and COMPLETED (MWSBE) PROJECTS PAYMENTS**



| M/WBE Actual Summary Totals |                            | MBE              |                        | WBE         |                 | SBE Actual Summary Totals |                 | SBE          |                 |
|-----------------------------|----------------------------|------------------|------------------------|-------------|-----------------|---------------------------|-----------------|--------------|-----------------|
| 6                           | 2,835,044.00               | ACTUAL           | PAYMENTS               | ACTUAL      | PAYMENTS        | \$0.00 ACTUAL 0.00%       |                 | PAYMENTS     |                 |
| 3.                          | 2,835,044.00               | 4.27%            | \$1,319,428.97         | 4.90%       | \$1,516,361.65  |