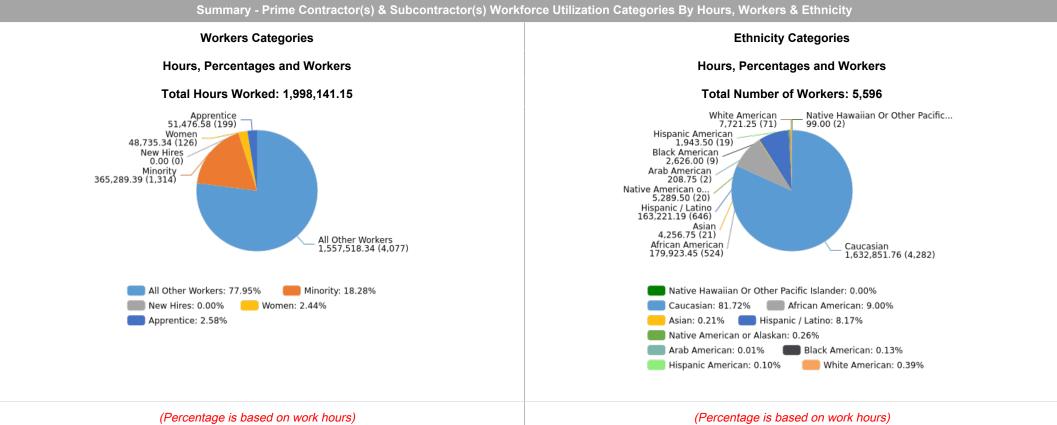

| 15% to 19.9%                             | 10% to 14.9%                           |  |  |  |  |  |  |  |  |  |
| C+                | 10% to 14.9%                             | over 10%                               |  |  |  |  |  |  |  |  |  |
| С                 | 10% to 14.9%                             | 7.5% to 9.9%                           |  |  |  |  |  |  |  |  |  |
| D+                | 5% to 9.9%                               | over 7.5%                              |  |  |  |  |  |  |  |  |  |
| D                 | 5% to 9.9%                               | 5% to 7.4%                             |  |  |  |  |  |  |  |  |  |
| F                 | 4.9% & below                             | 4.9% & below                           |  |  |  |  |  |  |  |  |  |







| Active Professional & Construction Projects Payment Summary    | Contract Value   | Prime P / T / D  | IBE P / T / D    | IBE<br>Actual | Score |
|----------------------------------------------------------------|------------------|------------------|------------------|---------------|-------|
| Professional and Construction Projects Totals                  | \$272,667,697.82 | \$206,969,853.55 | \$70,320,171.37  | 33.98%        | B+    |
| Professional Services Projects Totals                          | \$84,507,771.97  | \$65,133,390.29  | \$19,211,319.07  | 29.50%        | В     |
| Completed Professional & Construction Projects Payment Summary | Contract Value   | Prime P / T / D  | IBE P / T / D    | IBE<br>Actual | Score |
| Professional and Construction Projects Totals