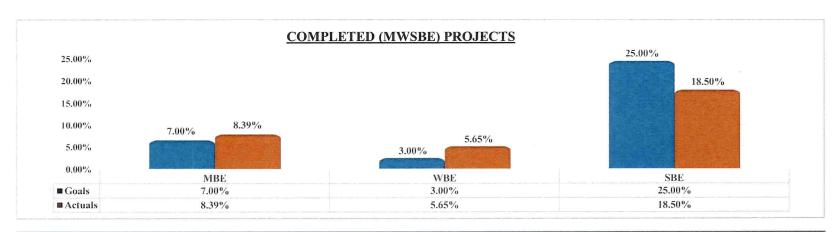

AL           | PAYMENTS               | ACTUAL      | PAYMENTS        | \$0.00 ACTUAL 0.00%       |                 | PAYMENTS     |                 |
| 3.                          | 2,835,044.00               | 4.27%            | \$1,319,428.97         | 4.90%       | \$1,516,361.65  |                           |                 | 0.00%        | \$0.00          |
| PROJECT<br>NO.              | CONTRACTOR /<br>CONSULTANT | PROJECT VALUE    | TOTAL PAYMENTS TO DATE | MBE GOAL 7% | MBE<br>PAYMENTS | WBE GOAL 3%               | WBE<br>PAYMENTS | SBE GOAL 25% | SBE<br>PAYMENTS |
| C-502A                      | AECOM Transp.              | \$ 30,397,000.00 | \$ 30,914,615.48       | 4.27%       | \$ 1,319,428.97 | 4.90%                     | \$ 1,516,361.65 |              | \$ -            |



| M/WBE Actual Summary Totals | MBE    |                 | WBE    |                | SBE Actual Summary Totals | SBE    |                |
|-----------------------------|--------|-----------------|--------|----------------|---------------------------|--------|----------------|
| 6141 920 220 20             | ACTUAL | PAYMENTS        | ACTUAL | PAYMENTS       | \$18,938,470.71           | ACTUAL | PAYMENTS       |
| \$141,820,320.30            | 8.39%  | \$11,903,166.05 | 5.65%  | \$8,008,051.95 | \$16,736,470.71           | 18.50% | \$3,502,973.00 |

## Minority, Women and Small Business Enterprise Payment Reporting Completed Contracts

\*Categories highlighted below indicates the Prime has either met or exceeded the target. MBE SBE WBE CONTRACT PROJECT CONTRACTOR / MBE WBE SBE GOAL GOAL