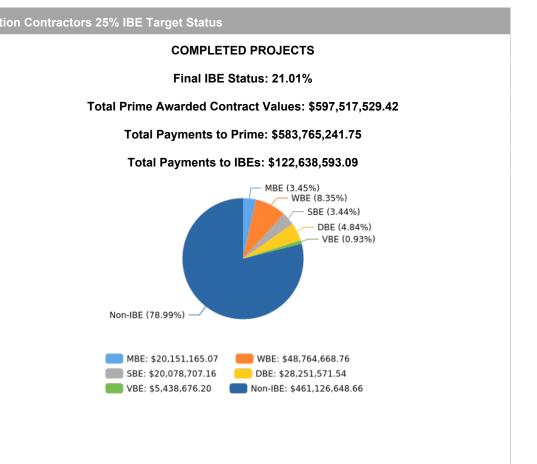

В                 | 15% to 19.9%                             | 10% to 14.9%                           |  |  |  |  |  |  |  |  |  |
| C+                | 10% to 14.9%                             | over 10%                               |  |  |  |  |  |  |  |  |  |
| С                 | 10% to 14.9%                             | 7.5% to 9.9%                           |  |  |  |  |  |  |  |  |  |
| D+                | 5% to 9.9%                               | over 7.5%                              |  |  |  |  |  |  |  |  |  |
| D                 | 5% to 9.9%                               | 5% to 7.4%                             |  |  |  |  |  |  |  |  |  |
| F                 | 4.9% & below                             | 4.9% & below                           |  |  |  |  |  |  |  |  |  |







| Active Professional & Construction Projects Payment Summary    | Contract Value   | Prime P / T / D  | IBE P / T / D    | IBE<br>Actual | Score |
|----------------------------------------------------------------|------------------|------------------|------------------|---------------|-------|
| Professional and Construction Projects Totals                  | \$272,667,697.82 | \$206,969,853.55 | \$70,320,171.37  | 33.98%        | B+    |
| Professional Services Projects Totals                          | \$84,507,771.97  | \$65,133,390.29  | \$19,211,319.07  | 29.50%        | В     |
| Completed Professional & Construction Projects Payment Summary | Contract Value   | Prime P / T / D  | IBE P / T / D    | IBE<br>Actual | Score |
| Professional and Construction Projects Totals