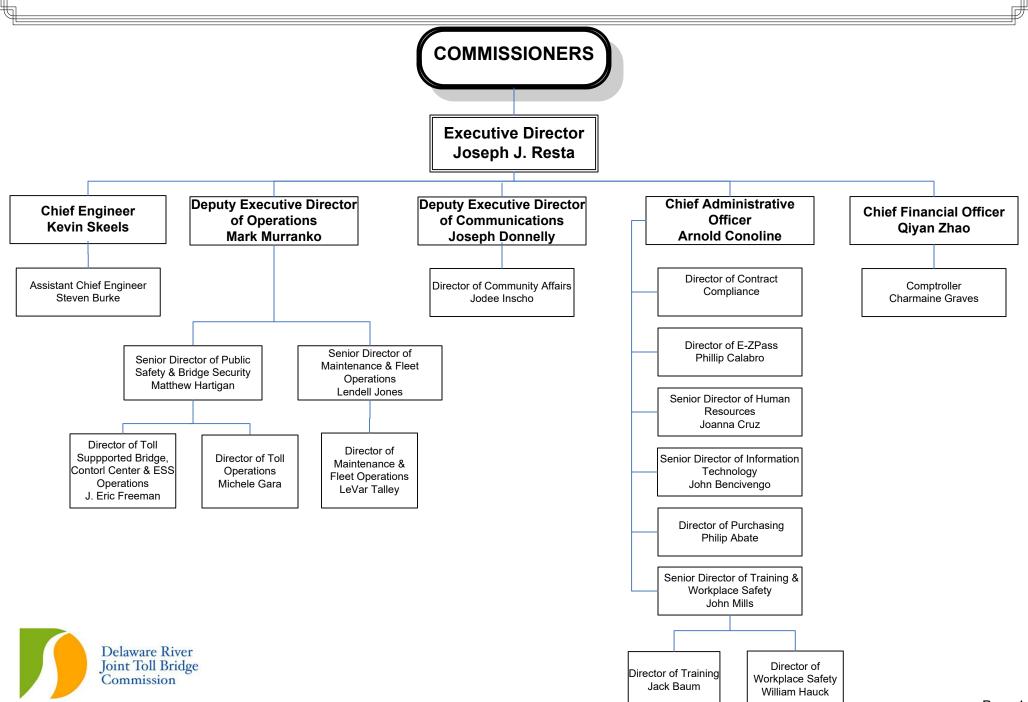

### **INVESTMENT ADVISOR**

STONERIDGE PMG ADVISORS, LLC Radnor, Pennsylvania

**ORGANIZATION CHART** 