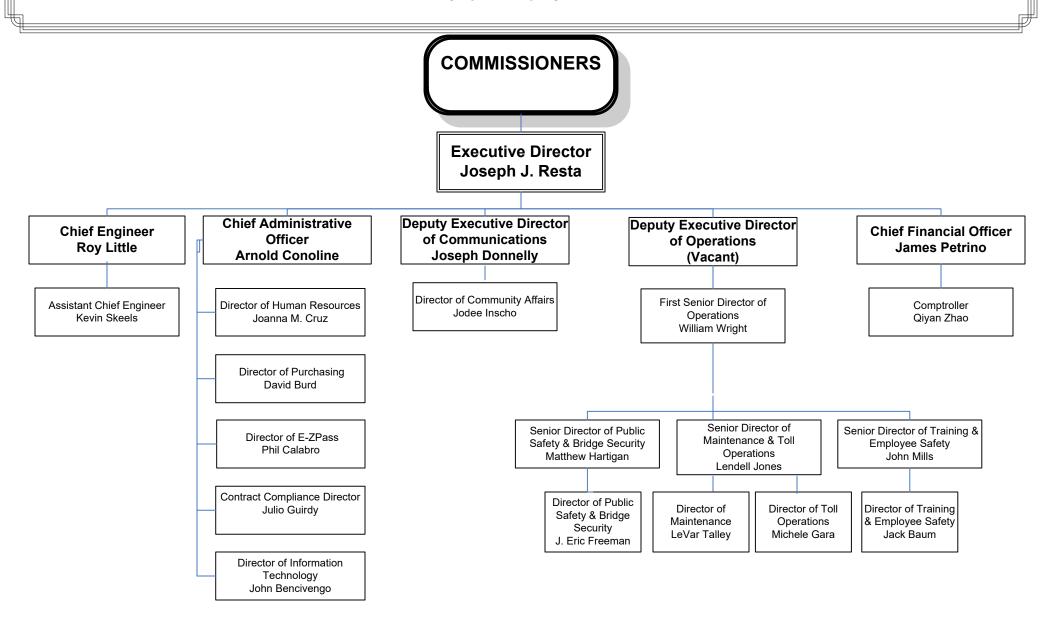

#### **COMMISSION STAFF MEMBERS:**

Joseph J. Resta, Executive Director Roy Little, Chief Engineer Arnold Conoline, Chief Administrative Officer Joseph Donnelly, Deputy Executive Director of Communications

#### Meeting of November 22, 2021

James Petrino, Chief Financial Officer
Qiyan Zhao, Comptroller
William Wright, First Senior Director of Operations
Charles Stracciolini, Program Manager of Technology
John Bencivengo, Director of Information Technology
Joanna Cruz, Human Resources Director
Jodee Inscho, Director of Community Affairs
Heather McConnell, Administrative Generalist Executive Office