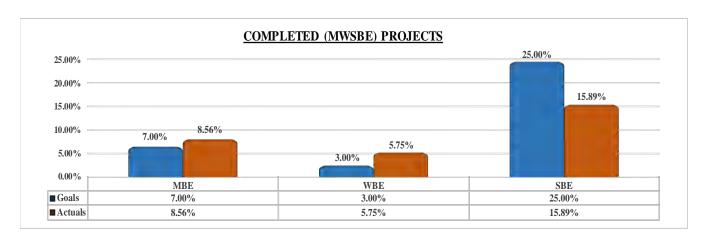

.00    | \$ | 147,560.34                   |             | \$ | -              |             | \$ | -              | 13.66%       | \$ | 40,993.70      |
| C-556A         | Pennoni Associates         | \$<br>389,614.63    | \$ | 323,615.98                   |             | \$ | -              |             | \$ | -              | 25.21%       | \$ | 98,228.18      |
| C-628B         | Louis Berger Group         | \$<br>1,000,000.00  | \$ | 781,897.95                   |             | \$ | -              |             | \$ | -              | 9.21%        | \$ | 92,111.29      |
| C-599A         | McCormick & Taylor         | \$<br>1,000,000.00  | \$ | 283,117.05                   |             | \$ | -              | 0.50%       | \$ | 5,000.00       |              | \$ | -              |



| M/WBE Actual Summary Totals | M      | BE              | W      | ВЕ             | SBE Actual Summary Totals | SBE    |                |  |
|-----------------------------|--------|-----------------|--------|----------------|---------------------------|--------|----------------|--|
| \$139,098,476.93            | ACTUAL | PAYMENTS        | ACTUAL | PAYMENTS       | \$20,593,480.45           | ACTUAL | PAYMENTS       |  |
|                             | 8.56%  | \$11,903,166.05 | 5.75%  | \$8,003,051.95 |                           | 15.89% | \$3,271,639.83 |  |

The details relative to the Completed Projects data above are available on page 15.

## Minority, Women and Small Business Enterprise Payment Reporting Completed Contracts

\*Categories highlighted below indicates the Prime has e