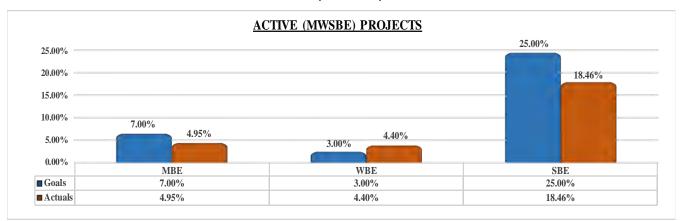

igned Professional Services Contracts: 7% MBE and 3% WBE
 c) Capital Plan Construction Contracts: 7% MBE and 3% WBE

d) NJ Assigned Professional Services Contracts: 25% SBE

Numerous diversified businesses have benefited and continue to benefit from the Commission's previous M/W/SBE Program. The number of Contracts awarded during the MWSBE Program are as follows:

Active Projects: 5
 Completed Projects: 72
 Total Capital Program Projects: 77
 Total Number of Contractors: 180

As of July 1, 2014 projects fall into the status now commonly referred to as IBE (Identified Business Enterprise) with a projected target to be or to exceed 25% of the total project award amount.

## Minority, Women and Small Business Enterprise Payment Reporting

# **ACTIVE and COMPLETED (MWSBE) PROJECTS PAYMENTS**



|   | M/WBE Actual Summary Totals | MBE    |                | W      | ВЕ             | SBE Actual Summary Totals | SBE    |              |  |
|---|-----------------------------|--------|----------------|--------|----------------|---------------------------|--------|--------------|--|
|   | \$26,678,603.35             | ACTUAL | PAYMENTS       | ACTUAL | PAYMENTS       | \$1,253,074.27            | ACTUAL | PAYMENTS     |  |
| Į |                             | 4.95%  | \$1,319,428.97 | 4.40%  | \$1,173,375.19 |                           | 18.46% | \$231,333.17 |  |

| PROJECT<br>NO. | CONTRACTOR /<br>CONSULTANT | PROJECT<br>VALUE    | ]  | TOTAL<br>PAYMENTS<br>TO DATE | MBE GOAL 7% | P  | MBE<br>AYMENTS | WBE GOAL 3% | P  | WBE<br>AYMENTS | SBE GOAL 25% | P  | SBE<br>AYMENTS |
|---------