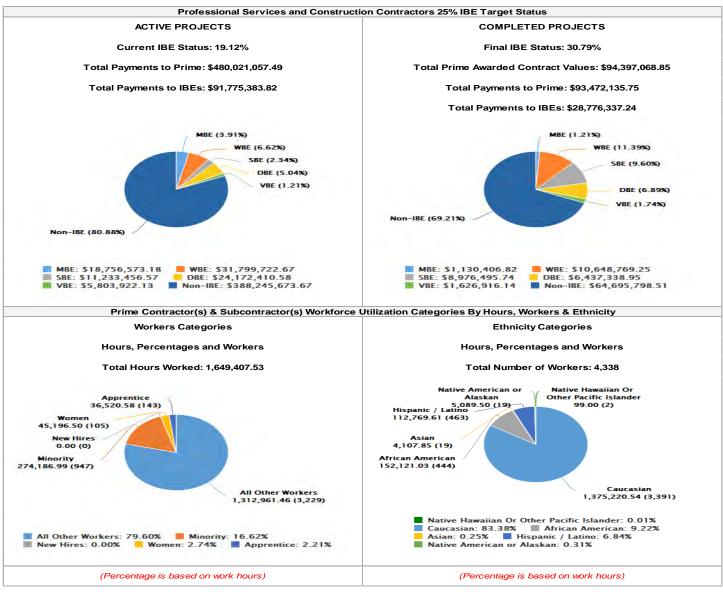

|
| B+                | 20% to 24.9%                             | over 15%                               |
| В                 | 15% to 19.9%                             | 10% to 14.9%                           |
| C+                | 10% to 14.9%                             | over 10%                               |
| С                 | 10% to 14.9%                             | 7.5% to 9.9%                           |
| D+                | 5% to 9.9%                               | over 7.5%                              |
| D                 | 5% to 9.9%                               | 5% to 7.4%                             |
| F                 | 4.9% & below                             | 4.9% & below                           |

#### **OCTOBER 2021 IBE SUMMARY REPORT**



|                                                         |                   | Contract Value | Prime P / T / D      | IBE P/T/D           | IBE Actual | Score |
|---------------------------------------------------------|-------------------|----------------|----------------------|---------------------|------------|-------|
| Active Professional and Construction Projects Totals    | \$                | 640,387,455.45 | \$<br>480,021,057.49 | \$<br>91,775,383.82 | 19.12%     | С     |
| Active Professional Services Projects Totals            | \$ 102,828,060.65 |                | \$<br>80,264,825.32  | \$<br>20,089,939.59 | 25.03%     | В     |
|                                                         |                   | Contract Value | Prime P / T / D      | IBE P/T/D           | IBE