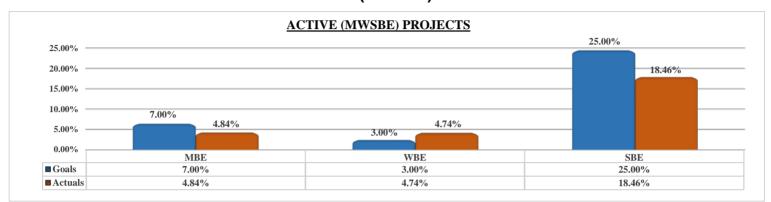

c)         | Capital Plan Construction Contracts:               | 7% MBE and 3% WBE |

d) NJ Assigned Professional Services Contracts: 25% SBE

Numerous diversified businesses have benefited and continue to benefit from the Commission's previous M/W/SBE Program. The number of Contracts awarded during the MWSBE Program are as follows:

| Active Projects:                | 5   |
|---------------------------------|-----|
| Completed Projects:             | 72  |
| Total Capital Program Projects: | 77  |
| Total Number of Contractors:    | 180 |

As of July 1, 2014 projects fall into the status now commonly referred to as IBE (Identified Business Enterprise) with a projected target to be or to exceed 25% of the total project award amount.

# **ACTIVE and COMPLETED (MWSBE) PROJECTS PAYMENTS**



| M/WBE Actual Summary Totals | M      | ВЕ             | W      | BE             | SBE Actual Summary Totals | SBE    |              |  |
|-----------------------------|--------|----------------|--------|----------------|---------------------------|--------|--------------|--|
| \$27.268,287.53             | ACTUAL | PAYMENTS       | ACTUAL | PAYMENTS       | \$1,253,074,27            | ACTUAL | PAYMENTS     |  |
| \$21,208,281.55             | 4.84%  | \$1,319,428.97 | 4.74%  | \$1,291,746.76 | \$1,253,074.27            | 18.46% | \$231,333.17 |  |

| PROJECT<br>NO. | CONTRACTOR /<br>CONSULTANT | PROJECT<br>VALUE    | P  | TOTAL<br>AYMENTS TO<br>DATE | MBE GOAL 7% | P  | MBE<br>PAYMENTS | WBE GOAL 3% | I  | WBE<br>PAYMENTS | SBE GOAL 25% | PA | SBE<br>AYMENTS |
|----------------|-------