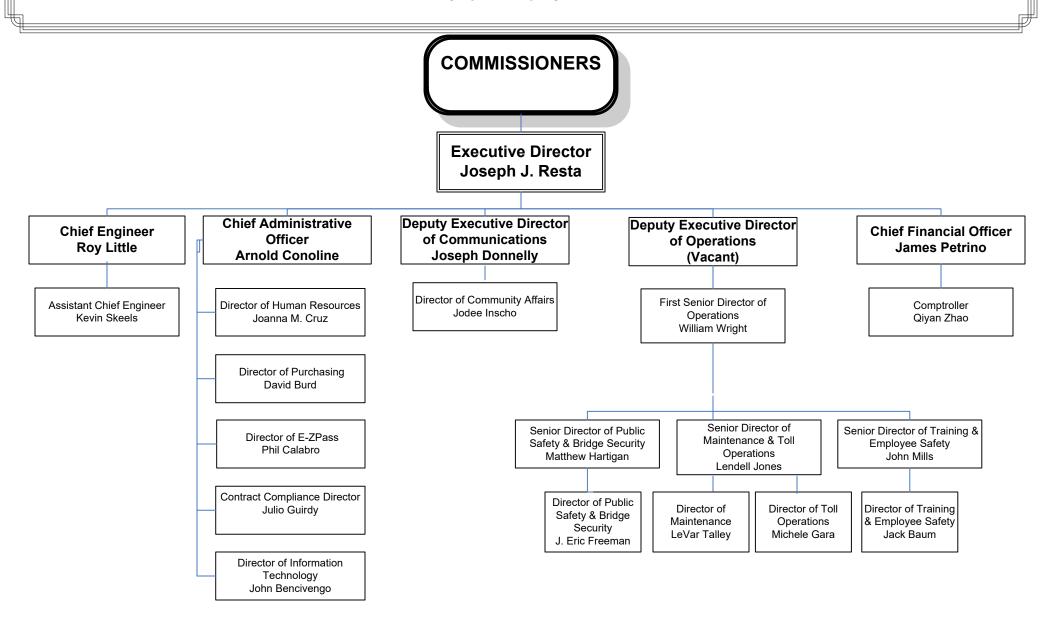

### **INVESTMENT ADVISOR**

STONERIDGE PMG ADVISORS, LLC Radnor, Pennsylvania

ORGANIZATION CHART

### **COMMISSION STAFF MEMBERS:**

Roy Little, Chief Engineer
Arnold Conoline, Chief Administrative Officer
Joseph Donnelly, Deputy Executive Director of Communications
Qiyan Zhao, Comptroller
William Wright, First Senior Director of Operations
Charles Stracciolini, Program Manager of Technology

### Meeting of March 28, 2022

John Bencivengo, Director of Information Technology Joanna Cruz, Human Resources Director Jodee Inscho, Director of Community Affairs Heather McConnell, Administrative Generalist Executive Office