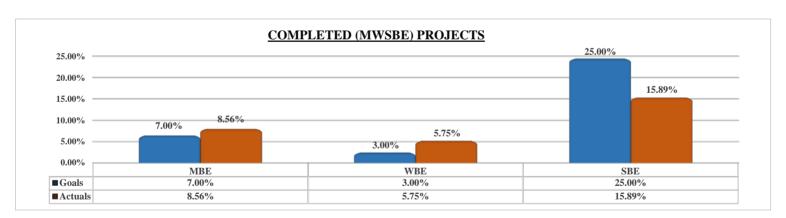

| \$ | 147,560.34                  |             | \$ | -               |             | \$ | -               | 13.66%       | \$ | 40,993.70      |
| C-556A         | Pennoni Associates         | \$<br>389,614.63    | \$ | 323,615.98                  |             | \$ | -               |             | \$ | -               | 25.21%       | \$ | 98,228.18      |
| C-628B         | Louis Berger Group         | \$<br>1,000,000.00  | \$ | 781,897.95                  |             | \$ | -               |             | \$ | -               | 9.21%        | \$ | 92,111.29      |
| C-599A         | McCormick & Taylor         | \$<br>1,000,000.00  | \$ | 283,117.05                  |             | \$ | -               | 0.50%       | \$ | 5,000.00        |              | \$ | -              |



| M/WBE Actual Summary Totals | М      | ВЕ              | W      | ВЕ             | SBE Actual Summary Totals | SBE    |                |  |
|-----------------------------|--------|-----------------|--------|----------------|---------------------------|--------|----------------|--|
| \$139,098,476.93            | ACTUAL | PAYMENTS        | ACTUAL | PAYMENTS       | \$20,593,480.45           | ACTUAL | PAYMENTS       |  |
|                             | 8.56%  | \$11,903,166.05 | 5.75%  | \$8,003,051.95 |                           | 15.89% | \$3,271,639.83 |  |

The details relative to the Completed Projects data above are available on page 15.

# Minority, Women and Small Business Enterprise Payment Reporting Completed Contracts

\*Categories highlighted below indicates the Prime has ei