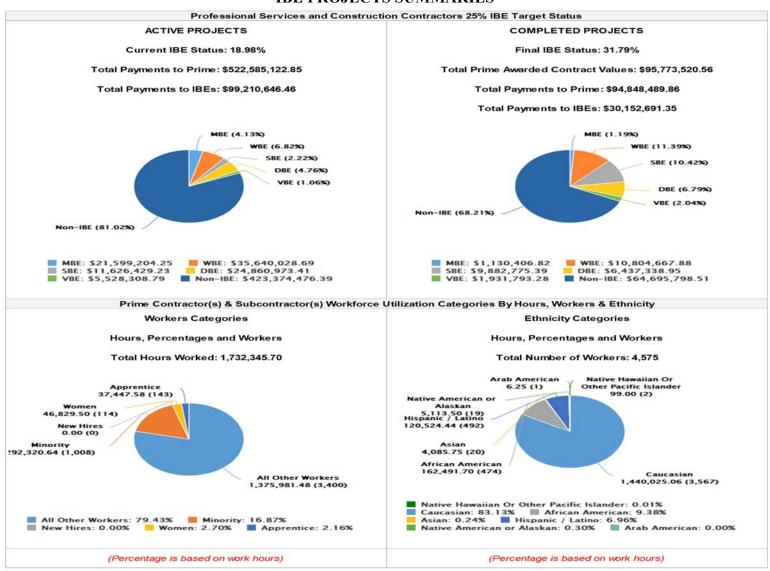

|
| B+                | 20% to 24.9%                             | over 15%                               |
| В                 | 15% to 19.9%                             | 10% to 14.9%                           |
| C+                | 10% to 14.9%                             | over 10%                               |
| С                 | 10% to 14.9%                             | 7.5% to 9.9%                           |
| D+                | 5% to 9.9%                               | over 7.5%                              |
| D                 | 5% to 9.9%                               | 5% to 7.4%                             |
| F                 | 4.9% & below                             | 4.9% & below                           |

### **IBE PROJECTS SUMMARIES**



| Active Professional Services Projects Payments Detail | I Report Contract Value | Prime P / T / D   | IBE P / T / D    | IBE<br>Actual | Score |
|-------------------------------------------------------|-------------------------|-------------------|------------------|---------------|-------|
| Professional and Construction Projects Totals         | \$641,011,003.74        | \$ 522,585,122.85 | \$ 99,210,646.46 | 18.98%        | С     |
| Professional Services Projects Totals                 | \$103,451,608.94        | \$ 83,314,991.05  | \$ 21,655,245.76 | 25.99%        | В     |

| Completed Professional Services Projects Payments Detail Report | Contract Value   | Prime P / T / D  | IBE P / T / D    | IBE<br>Actual | Score |
|-----------------------------------------------------------