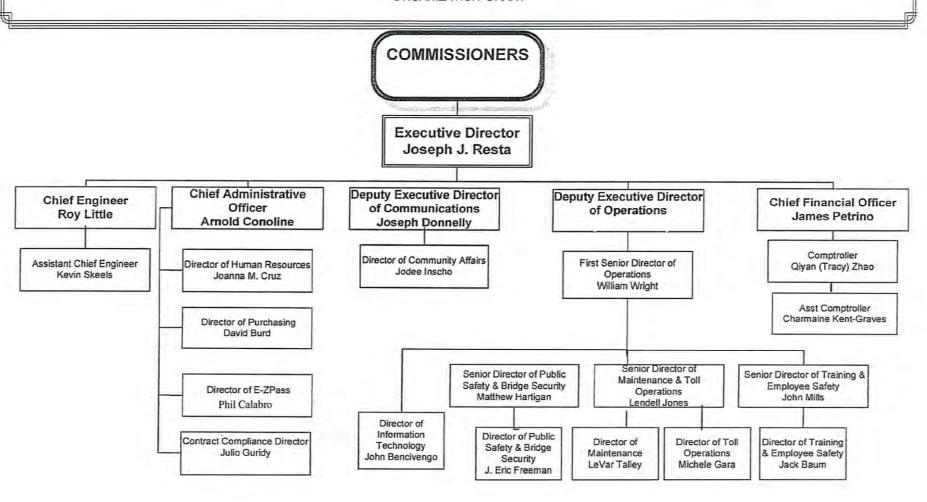

### **COMMISSION STAFF MEMBERS:**

Joseph J. Resta, Executive Director Roy Little, Chief Engineer Arnold Conoline, Chief Administrative Officer Joseph Donnelly, Deputy Executive Director of Communications James Petrino, Chief Financial Officer Qiyan Zhao, Comptroller

### Meeting of June 28, 2021

William Wright, First Senior Director of Operations Charles Stracciolini, Program Manager of Technology John Bencivengo, Director of Information Technology Joanna Cruz, Human Resources Director Heather McConnell, Administrative Generalist Executive Office