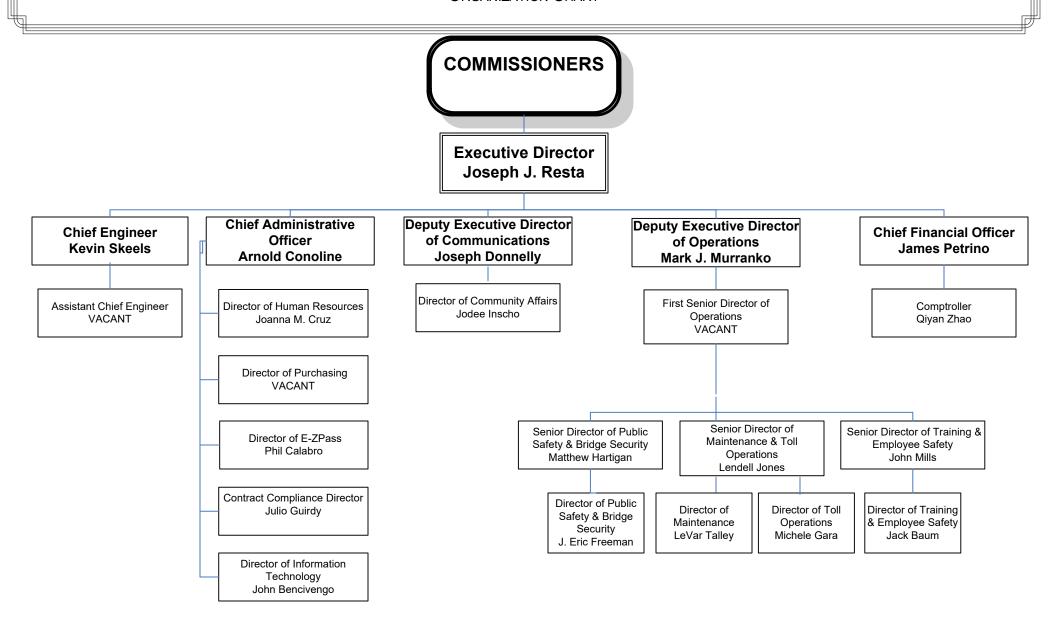

#### **INVESTMENT ADVISOR**

STONERIDGE PMG ADVISORS, LLC Radnor, Pennsylvania

ORGANIZATION CHART