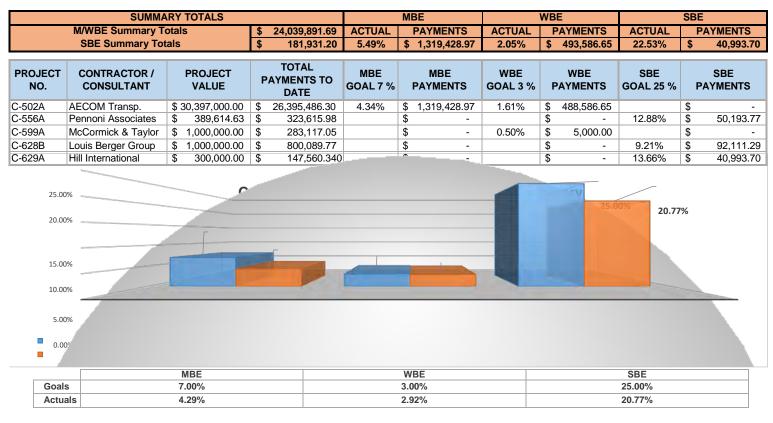

Business Enterprise) with a projected target to be or to exceed 25% of the total project award amount.

#### 25.00% 20.00% 15.00% 10.00% 5.00% 6 Actuals 5.49% 2.05% 2.05% 22.53% 22.53% 22.53% 22.53% 22.53% 22.53% 22.53% 22.53% 22.53% 22.53% 22.53% 22.53% 22.53% 22.53% 22.53% 22.53% 22.53% 22.53% 22.53% 22.53% 22.53% 22.53% 22.53% 22.53% 22.53% 22.53% 22.53% 22.53% 22.53% 22.53% 22.53% 22.53% 22.53% 22.53% 22.53% 22.53% 22.53% 22.53% 22.53% 22.53% 22.53% 22.53% 22.53% 22.53% 22.53% 22.53% 22.53% 22.53% 22.53% 22.53% 22.53% 22.53% 22.53% 22.53% 22.53% 22.53% 22.53% 22.53% 22.53% 22.53% 22.53% 22.53% 22.53% 22.53% 22.53% 22.53% 22.53% 22.53% 22.53% 22.53% 22.53% 22.53% 22.53% 22.53% 22.53% 22.53% 22.53% 22.53% 22.53% 22.53%

# Minority, Women and Small Business Enterprise Payment Reporting



|   | SUMMARY TOTALS       |                   |        | MBE              |        | WBE             | SBE    |                 |  |
|---|----------------------|-------------------|--------|------------------|--------|-----------------|--------|-----------------|--|
|   | M/WBE Summary Totals | \$ 271,360,592.22 | ACTUAL | PAYMENTS         | ACTUAL | PAYMENTS        | ACTUAL | PAYMENTS        |  |
|   | SBE Summary Totals   | \$ 14,441,349.70  | 4.29%  | \$ 11,651,538.79 | 2.92%  | \$ 7,915,018.03 | 20.77% | \$ 2,999,715.51 |  |
| 1 |                      |                   |        |                  |        |                 |        |                 |  |

I

#### Minority, Women and Small Business Enterprise Payment Reporting Completed Contracts Payments Detail

#### \*Categories