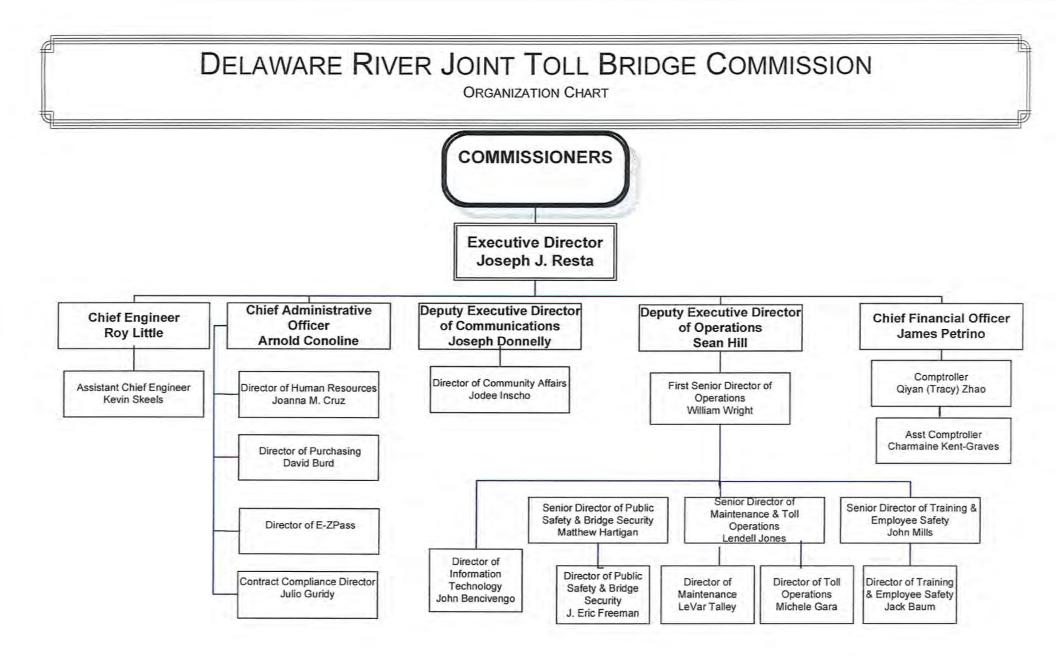

## **COMMISSION STAFF MEMBERS:**

Joseph J. Resta, Executive Director Sean Hill, Deputy Executive Director of Operations Roy Little, Chief Engineer Kevin Skeels, Assistant Chief Engineer

## Meeting of July 27, 2020

Arnold Conoline, Chief Administrative Officer Joseph Donnelly, Deputy Executive Director of Communications James Petrino, Chief Financial Officer Qiyan Zhao, Comptroller Joanna Cruz, Human Resources Director Heather McConnell, Administrative Generalist Executive Office