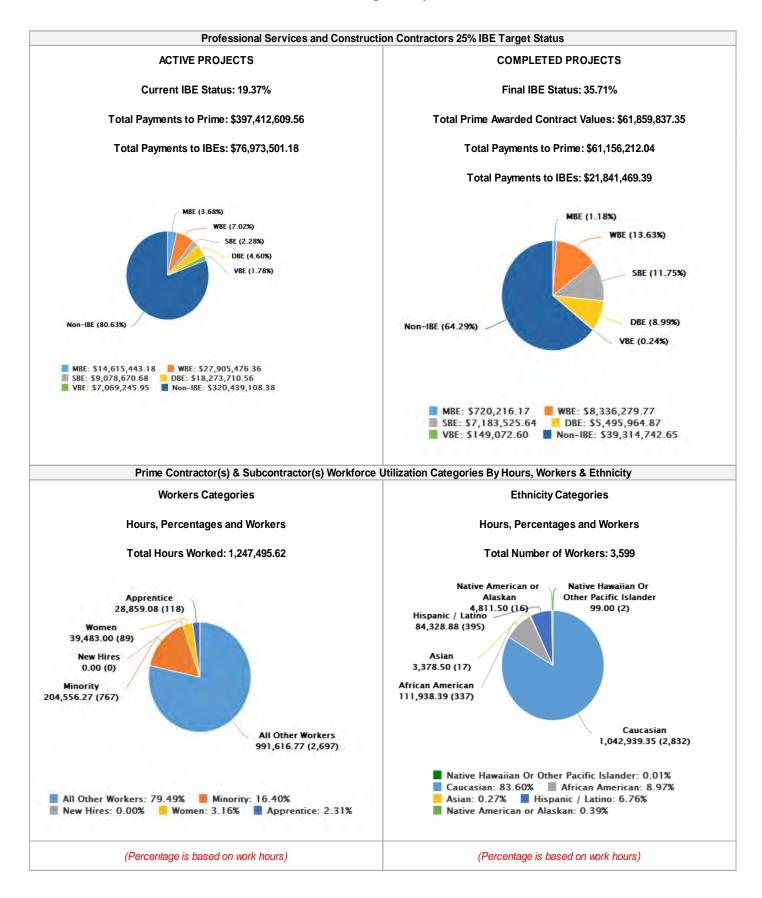

| 15% to 19.9%                             | 10% to 14.9%                           |  |  |  |  |  |  |  |
| C+                           | 10% to 14.9%                             | over 10%                               |  |  |  |  |  |  |  |
| С                            | 10% to 14.9%                             | 7.5% to 9.9%                           |  |  |  |  |  |  |  |
| D+                           | 5% to 9.9%                               | over 7.5%                              |  |  |  |  |  |  |  |
| D                            | 5% to 9.9%                               | 5% to 7.4%                             |  |  |  |  |  |  |  |
| F                            | 4.9% & below                             | 4.9% & below                           |  |  |  |  |  |  |  |



# Active Professional Services Projects Payments Detail Report Date: From 07/01/2014 To 06/30/2020

| Date: 11011101/01/2014 10 00/00/2020 |                |  |  |  |  |  |  |  |
|--------------------------------------|----------------|--|--|--|--|--|--|--|
| IBE Payments Legend                  |                |  |  |  |  |  |  |  |
| Score Rankings                       | IBE Commitment |  |  |  |  |  |  |  |
| A+                                   | 45% & above    |  |  |  |  |  |  |  |
| Α                                    | 35% to 44.9%   |  |  |  |  |  |  |  |
| B+                                   | 30% to 34.9%   |  |  |  |  |  |  |  |
| В                                    | 25% to 29.9%   |  |  |  |  |  |  |  |
| C+                                   | 20% to 24.9%   |  |  |  |