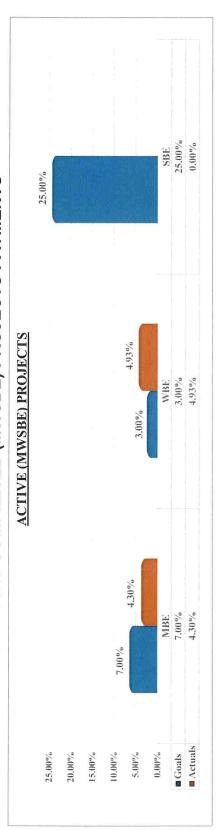

IC: C                                   | 250/ CDE          |

d) NJ Assigned Professional Services Contracts: 25% SBE

Numerous diversified businesses have benefited and continue to benefit from the Commission's previous M/W/SBE Program. The number of Contracts awarded during the MWSBE Program are as follows:

|   | Active Projects:                | 1   |
|---|---------------------------------|-----|
| > | Completed Projects:             | 76  |
| > | Total Capital Program Projects: | 77  |
|   | Total Number of Contractors:    | 180 |

As of July 1, 2014 projects fall into the status now commonly referred to as **IBE** (**Identified Business Enterprise**) with a projected target to be or to exceed 25% of the total project award amount.

# ACTIVE and COMPLETED (MWSBE) PROJECTS PAYMENTS



| M/WBE A        | M/WBE Actual Summary Totals | MBE              | 8E                             | W           | WBE                   | SBE Actual Summary Totals | lary Totals     | SBE          | <b>A</b>        |
|----------------|-----------------------------|------------------|--------------------------------|-------------|-----------------------|---------------------------|-----------------|--------------|-----------------|
| ,              | C7 644 77                   | ACTUAL           | PAYMENTS                       | ACTUAL      | ACTUAL PAYMENTS       | 00 00                     |                 | ACTUAL       | ACTUAL PAYMENTS |
|                | 37,032,744.12               | 4.30%            | \$1,319,428.97                 | 4.93%       | \$1,513,515.75        | 00.00