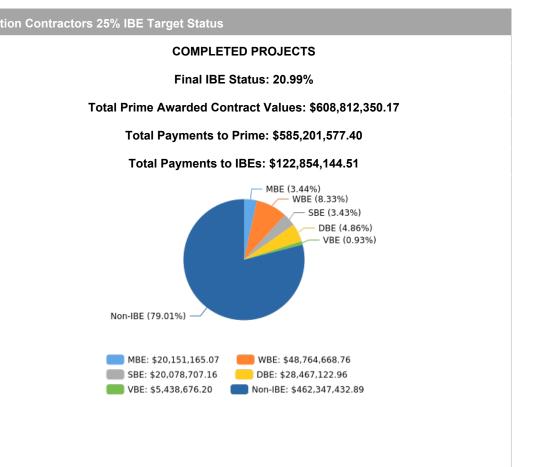

| Active Professional & Construction Projects Payment Summary    | Contract Value   | Prime P / T / D  | IBE P / T / D    | IBE<br>Actual | Score |
|----------------------------------------------------------------|------------------|------------------|------------------|---------------|-------|
| Professional and Construction Projects Totals                  | \$257,927,534.35 | \$194,797,201.22 | \$66,943,337.03  | 34.37%        | B+    |
| Professional Services Projects Totals                          | \$81,062,429.25  | \$62,787,954.14  | \$18,686,709.79  | 29.76%        | В     |
| Completed Professional & Construction Projects Payment Summary | Contract Value   | Prime P / T / D  | IBE P / T / D    | IBE<br>Actual | Score |
| Professional and Construction Projects Totals                  | \$608,812,350.17 | \$585,201,577.40 | \$122,854,144.51 | 20.99%        | C+    |
| Professional Services Projects Totals                          | \$62,722,858.80  | \$55,679,144.39  | \$16,761,466.49  | 30.10%        | B+    |

Total of all Primes Contract Values \$546,089,491.37

Total Payments to all Primes \$529,522,433.01

Total Payments to all IBEs \$106,092,678.02

**IBE Target 25.00%** 

**IBE Actual 20.04%** 

| ,                 | Workforce Utilizatio                     | n Legend                            |
|-------------------|------------------------------------------|-------------------------------------|
| Score<br>Rankings | Workforce<br>Commitment<br>Participation | Ethnicity & Gender<br>Participation |
| A+                | 30% & above                              | 25% & above                         |
| Α                 | 25% to 29.9%                             | 15% to 24.9%                        |
| B+                | 20% to 24.9%                             | over 15%                            |
| В                 | 15% to 19.9%                             | 10% to 14.9%                        |
| C+                | 10% to 14.9%                             | over 10%                            |
| С                 | 10% to 14.9%                             | 7.5% to 9.9%                        |
| D+                | 5% to 9.9%                               | over 7.5%                           |
| D                 | 5% to 9.9%                               | 5% to 7.4%                          |
| F                 | 4.9% & below                             | 4.9% & below                        |