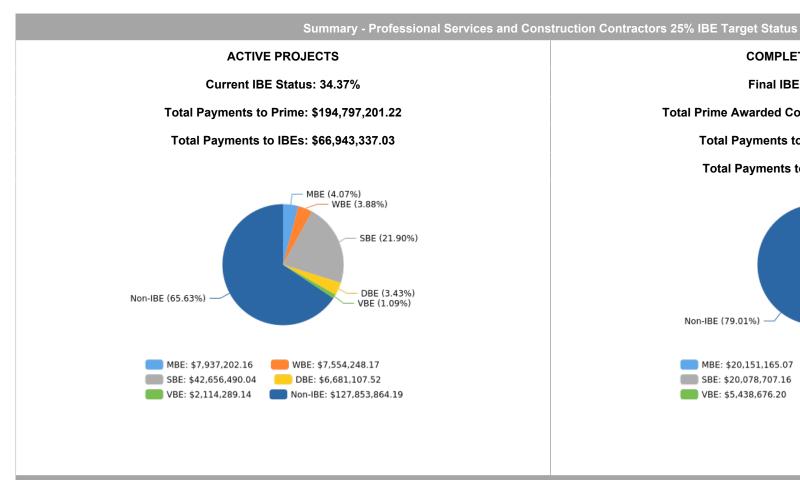

| Active Professional & Construction Projects Payment Summary    | Contract Value   | Prime P / T / D  | IBE P / T / D    | IBE<br>Actual | Score |
|----------------------------------------------------------------|------------------|------------------|------------------|---------------|-------|
| Professional and Construction Projects Totals                  | \$257,927,534.35 | \$194,797,201.22 | \$66,943,337.03  | 34.37%        | B+    |
| Professional Services Projects Totals                          | \$81,062,429.25  | \$62,787,954.14  | \$18,686,709.79  | 29.76%        | В     |
| Completed Professional & Construction Projects Payment Summary | Contract Value   | Prime P / T / D  | IBE P / T / D    | IBE<br>Actual | Score |
| Professional and Construction Projects Totals                  | \$608,812,350.17 | \$585,201,577.40 | \$122,854,144.51 | 20.99%        | C+    |
| Professional Services Projects Totals                          | \$62,722,858.80  | \$55,679,144.39  | \$16,761,466.49  | 30.10%        | B+    |

Total of all Primes Contract Values \$176,865,105.10

Total Payments to all Primes \$132,009,247.08

Total Payments to all IBEs \$48,256,627.24

**IBE Target 25.00%** 

**IBE Actual 36.56%** 

|                   | Mantetana a Hellanda                     | and the second                      |
|-------------------|------------------------------------------|-------------------------------------|
|                   | Workforce Utilizatio                     | n Legend                            |
| Score<br>Rankings | Workforce<br>Commitment<br>Participation | Ethnicity & Gender<br>Participation |
| A+                | 30% & above                              | 25% & above                         |
| Α                 | 25% to 29.9%                             | 15% to 24.9%                        |
| B+                | 20% to 24.9%                             | over 15%                            |
| В                 | 15% to 19.9%                             | 10% to 14.9%                        |
| C+                | 10% to 14.9%                             | over 10%                            |
| С                 | 10% to 14.9%                             | 7.5% to 9.9%                        |
| D+                | 5% to 9.9%                               | over 7.5%                           |
| D                 | 5% to 9.9%                               | 5% to 7.4%                          |
| F                 | 4.9% & below                             | 4.9% & below                        |