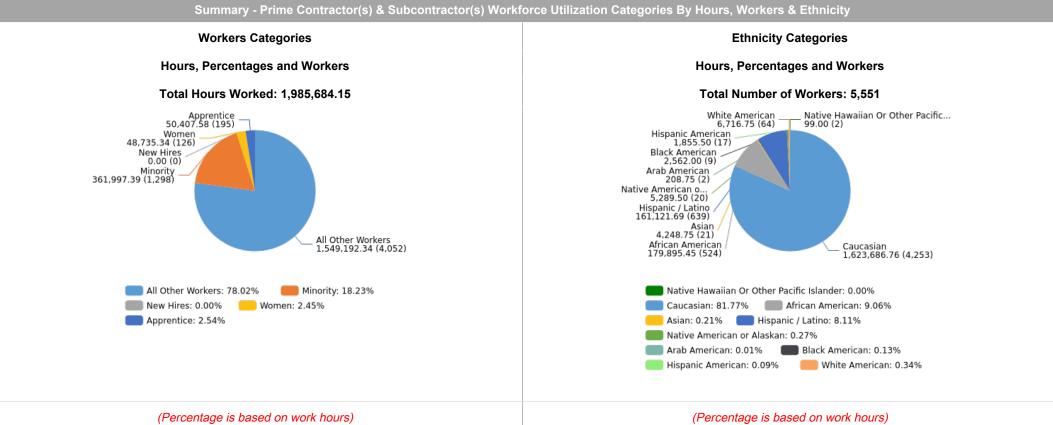

|                             | ACTIVE CONSTRUCTION PROJECTS |                        |                |                                              |                                  |                          |                    |                            |                         |                                               |                |               |         |                                             |
|-----------------------------|------------------------------|------------------------|----------------|----------------------------------------------|----------------------------------|--------------------------|--------------------|----------------------------|-------------------------|-----------------------------------------------|----------------|---------------|---------|---------------------------------------------|
|                             | Payments Summary             |                        |                |                                              |                                  |                          | force Hour         | s Summary                  | y 27.53%                |                                               | Ethnic         | ity Partic    | ipation | Summary                                     |
| Total<br>Contracts<br>Value | Total Prime<br>P / T / D     | Total IBE<br>P / T / D | Total<br>IBE % | Payments<br>Score<br>(Total IBE<br>Payments) | Total<br>Number<br>of<br>Workers | Total<br>Hours<br>Worked | Caucasian<br>Hours | Total<br>Minority<br>Hours | Total<br>Women<br>Hours | Workforce<br>Score (Total<br>Hours<br>Worked) | Caucasian<br>% | Minority<br>% | 0/      | Ethnicity<br>Score (Total<br>Participation) |
| \$176,865,105.10            | \$132,009,247.08             | \$48,256,627.24        | 36.56%         | Α                                            | 1298                             | 257,831.70               | 189,389.70         | 68,442.00                  | 2,537.34                | Α                                             | 73.45%         | 26.55%        | 0.98%   | A+                                          |

|                             | ACTIVE CONSTRUCTION PROJECTS |                        |                |                                              |                                  |                          |                                |                            |                         |                                               |                |               |            |                                             |  |
|-----------------------------|------------------------------|------------------------|----------------|----------------------------------------------|----------------------------------|--------------------------|--------------------------------|----------------------------|-------------------------|-----------------------------------------------|----------------|---------------|------------|---------------------------------------------|--|
|                             | Payments Summary             |                        |                |                                              |                                  |                          | Workforce Hours Summary 27.53% |                            |                         |                                               |                | ity Partic    | ipation    | Summary                                     |  |
| Total<br>Contracts<br>Value | Total Prime<br>P / T / D     | Total IBE<br>P / T / D | Total<br>IBE % | Payments<br>Score<br>(Total IBE<br>Payments) | Total<br>Number<br>of<br>Workers | Total<br>Hours<br>Worked | Caucasian<br>Hours             | Total<br>Minority<br>Hours | Total<br>Women<br>Hours | Workforce<br>Score (Total<br>Hours<br>Worked) | Caucasian<br>% | Minority<br>% | Women<br>% | Ethnicity<br>Score (Total<br>Participation) |  |
| \$176,865,105.10            | \$132,009,247.08             | \$48,256,627.24        | 36.56%         | А                                            | 1298                             | 257,831.70               | 189,389.70                     | 68,442.00                  | 2,537.34                | Α                                             | 73.45%         | 26.55%        | 0.98%      | A+                                          |  |