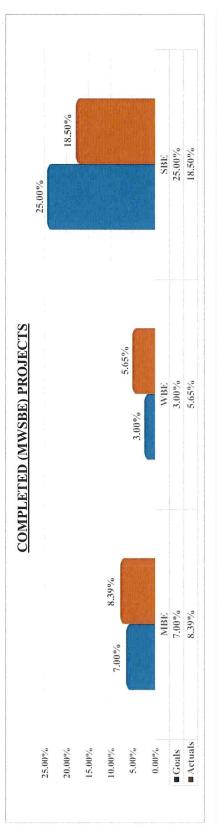

NTS                       | ACTUAL      | ACTUAL PAYMENTS       | 00 00                     |                 | ACTUAL       | ACTUAL PAYMENTS |
|                | 37,032,744.12               | 4.30%            | \$1,319,428.97                 | 4.93%       | \$1,513,515.75        | 00.00                     |                 | 0.00%        | 80.00           |
| PROJECT<br>NO. | CONTRACTOR /<br>CONSULTANT  | PROJECT VALUE    | TOTAL PAYMENTS TO DATE         | MBE GOAL 7% | MBE                   | WBE GOAL 3% P             | WBE             | SBE GOAL 25% | SBE             |
| C-502A         | AECOM Transp.               | \$ 30,397,000.00 | 30,397,000.00 \$ 30,700,924.23 | 4.30%       | 4.30% \$ 1,319,428.97 | 4.93% \$                  | \$ 1,513,515.75 |              | 8               |



| I/WBE Actual Summary Totals | V .    | МВЕ             | N      | WBE            | SBE Actual Summary Totals | S      | SBE           |
|-----------------------------|--------|-----------------|--------|----------------|---------------------------|--------|---------------|
| 6141 020 320 30             | ACTUAL | PAYMENTS        | ACTUAL | PAYMENTS       | 619 038 470 71            | ACTUAL | PAYMENTS      |
| 05.025.028.1416             | 8.39%  | \$11,903,166.05 | 5.65%  | \$8,008,051.95 | 11.0/1.00%,010            | 18.50% | \$3,502,973.0 |

The details relative to the Completed Projects data above are available in the following page.

# Minority, Women and Small Business Enterprise Payment Reporting

Completed Contracts
\*Categories highlighted below indicates the Prime has either