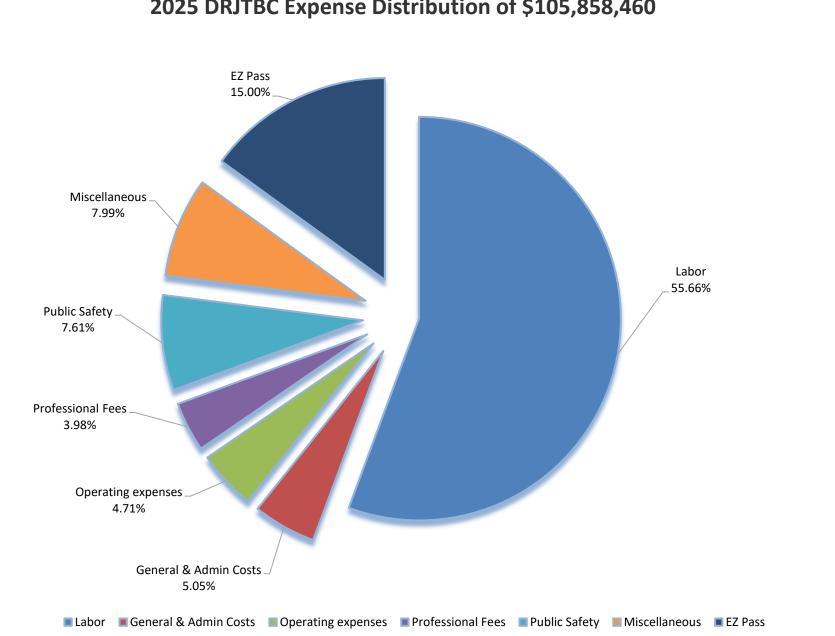

#### DELAWARE RIVER JOINT TOLL BRIDGE COMMISSION COMMISSION BUDGET BUDGET FOR 2025

| DESCRIPTION                                       | Or | 2024<br>Original Budget  |    | 2025<br>BUDGET            |
|---------------------------------------------------|----|--------------------------|----|---------------------------|
| Revenues                                          |    |                          |    |                           |
| Net Toll Revenue                                  | \$ | 188,100,764              | \$ | 192,143,215               |
| Interest Revenue                                  | Ψ  | 8,480,850                | \$ | 11,370,630                |
| Other Revenue                                     |    | 3,161,597                |    | 3,750,370                 |
|                                                   |    | 5,101,597                | φ  | 5,750,570                 |
| TOTAL REVENUE                                     | \$ | 199,743,211              |    | \$207,264,215             |
| Expenses                                          |    |                          |    |                           |
| Regular Employee Salaries                         | \$ | 27,380,225               | \$ | 27,451,626                |
| Part-Time Employee Wages                          | •  | 902,664                  | Ψ  | 579,342                   |
| Overtime Wages                                    |    | 1,269,455                |    | 2,906,037                 |
| Pension Contributions                             |    |                          |    |                           |
| FICA Contributions                                |    | 9,763,610<br>2,368,677   |    | 10,156,666<br>2,450,831   |
| Regular Employee Health Care Benefits             |    | 2,368,677                |    | 2,450,831                 |
| Life Insurance Benefits                           |    |                          |    |                           |
| Unemployment Compensation Benefits                |    | <u>302,454</u><br>44,100 |    | <u>307,480</u><br>287,000 |
| Utility Expense                                   |    |                          |    | 1,147,824                 |
| Office Expense                                    |    | 1,119,578                |    |                           |
|                                                   |    | 353,721                  |    | 386,001                   |
| Telecommunications Expense                        |    | 1,614,015                |    | 1,700,709                 |
| Information Technology Expense                    |    | 1,195,444                |    | 1,325,444                 |
| Professional Development, Meetings, & Memberships |    | 585,494                  |    | 785,244                   |
| Vehicle Maintenance Expense and Fuel              |    | 672,214                  |    | 767,417                   |
| Operations Maintenance Expense                    |    | 2,117,218                |    | 2,324,574                 |
| ESS Operating Maintenance Expense                 |    | 1,500,000                |    | 1,500,000                 |
| ETC Equipment / Traffic Counter Maintenance       |    | 1,481,000                |    | 1,500,000                 |
| Commission Expense                                |    | 19,448                   |    | 26,448                    |
| Toll Collection Expense                           |    | 132,676                  |    | 13,755                    |
| Uniforms Expense                                  |    | 329,245                  |    | 328,031                   |
| Business Insurance                                |    | 6,000,037                |    | 6,390,459                 |
| Licenses and Inspections Expense                  |    | 13,885                   |    | 26,593                    |
| Advertising                                       |    | 30,900                   |    | 30,900                    |
| Annual Report and Design                          |    | 20,000                   |    | 20,000                    |
| EZPass Marketing                                  |    | 15,558                   |    | 15,558                    |
| Professional Services                             |    | 2,062,812                |    | 4,212,012                 |
| State Police                                      |    | 7,549,437                |    | 8,058,398                 |
| General Contingency                               |    | 500,000                  |    | 500,000                   |
| Electronic Toll Collection Operating Expense      |    | 11,819,261               |    | 15,879,666                |
| TOTAL OPERATING EXPENSES                          | \$ | 96,169,515               | \$ | 105,858,460               |
| TOTAL EXPENSE (W/O Salaries & Benefits)           | \$ | 39,131,944               | \$ | 46,939,032                |
| Net Operating Revenue                             |    | \$103,573,696            |    | \$101,405,755             |