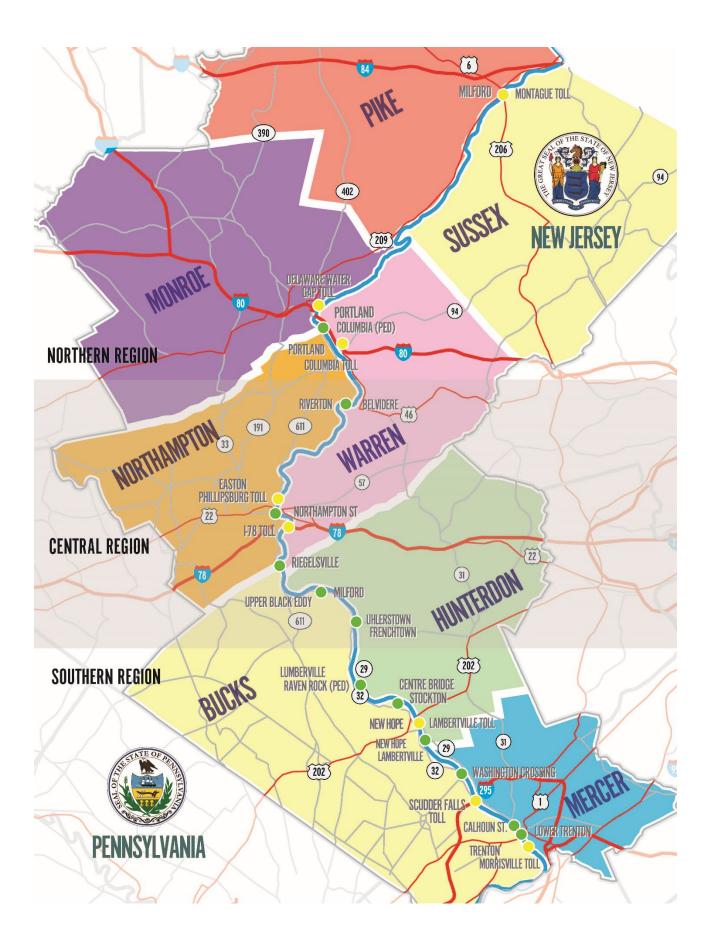

The Commission's jurisdiction extends from the Philadelphia-Bucks County line to the New Jersey-New York state border – a distance of 140 miles. The area includes Hunterdon, Warren and Sussex counties and part of Burlington County in New Jersey; and Bucks, Northampton, Monroe counties and part of Pike County in Pennsylvania. The operating district encompasses 3,852 square miles with a population of more than 2 million people.

The Commission is charged with providing safe and efficient river crossings and facilitating the movement of commerce between the two states. The Commission is responsible for evaluating the need and feasibility of additional crossings within its jurisdiction, and to plan and construct new infrastructure. Other core agency missions are to protect its current inventory of 20 bridges – 8 toll bridges and 12 toll-supported bridges – and enhance public safety at its facilities. As of January 13, 2025, all Commission toll bridges operate with cashless all-electronic toll-collection systems – E-ZPass and TOLL BY PLATE.

There are three "exception bridges" in the Commission's service area: the Burlington-Bristol Toll Bridge owned by the Burlington County Bridge Commission; the Delaware River Bridge linking the NJ and PA turnpikes; and the privately owned Dingmans Ferry Bridge between Pike County, PA and Sussex County, NJ. The Commission owns and operates an additional 39 approach structures (smaller overpass/underpass type bridges). The agency's total bridge/road network encompasses 78.8 lanes miles.