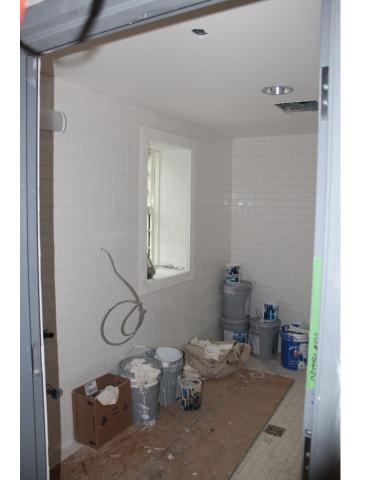

# 1799 Building

Restroom

#### Work Underway

- Windows and doors installed
- Bathroom Tiling
- Plumbing and electrical fixtures
- Base course pavement