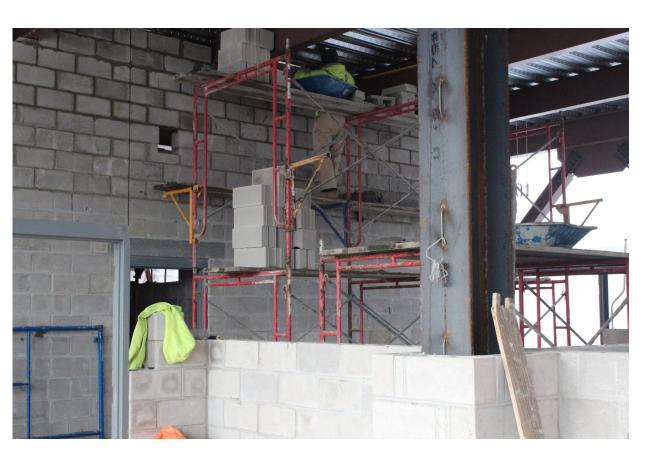

### Construction through 11/30/18 – Admin. Bldg.

#### **Work Underway**

- Steel erection
- Interior block walls
- □ Slab on deck
- Exterior metal studs
- Curtain wall mockup

## Administration Building

First Floor Block Walls