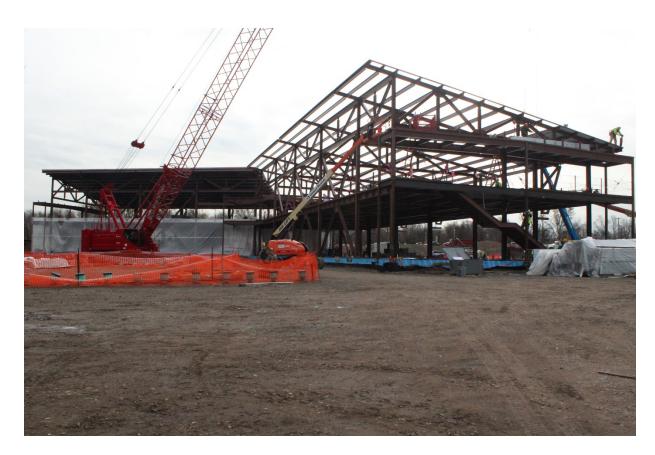

## Administration Building

Steel Erection and Curtain Wall

#### **Work Underway**

- Steel erection
- Interior block walls
- □ Slab on deck
- Exterior metal studs
- Curtain wall mockup