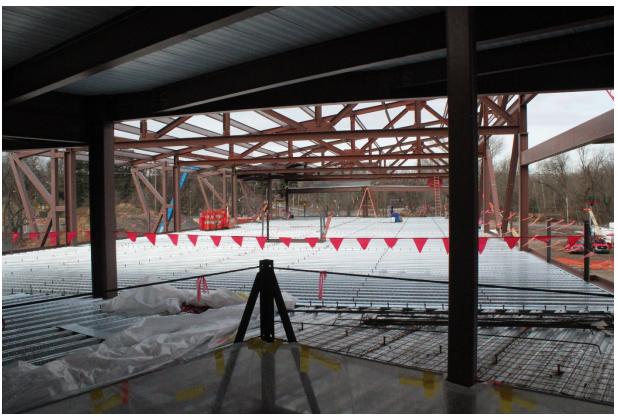

### Construction through 11/30/18 – Admin. Bldg.

#### **Work Underway**

- Steel erection
- Interior block walls
- □ Slab on deck
- Exterior metal studs
- Curtain wall mockup

## Administration Building

Steel Erection and Slab on Deck