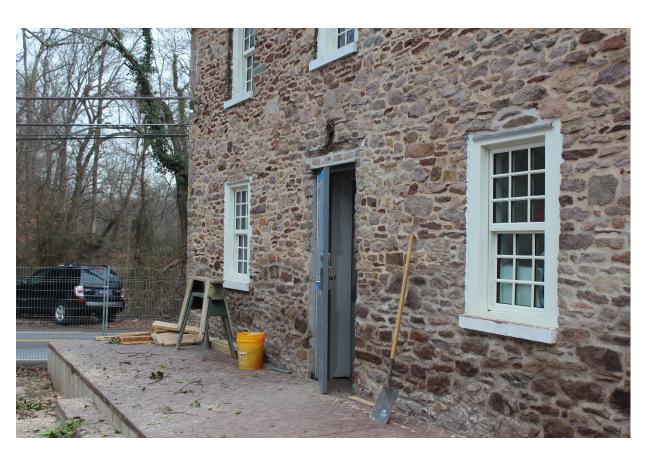

#### Work Underway

- Windows and doors installed
- Bathroom Tiling
- Plumbing and electrical fixtures
- Base course pavement

#### **Projected Work**

- □ Install metal roof
- Site lighting and grading
- Painting

New Windows & Door

Lobby

# 1799 Building

Restroom