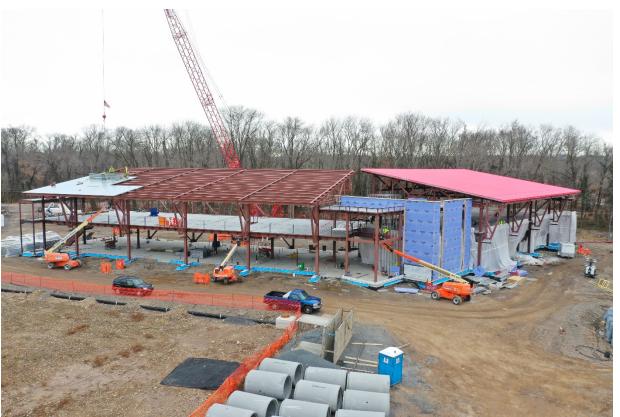

## Administration Building

Steel Erection and Slab on Deck

#### **Work Underway**

- Steel erection
- Interior block walls
- □ Slab on deck
- Exterior metal studs
- Curtain wall mockup