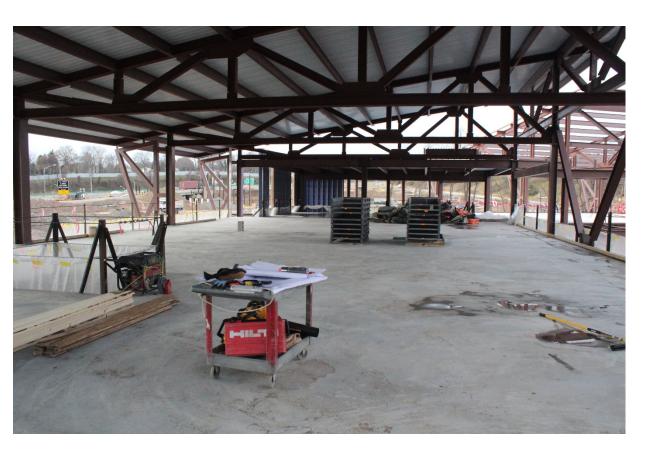

## Administration Building

First Floor Block Walls

#### **Work Underway**

- Steel erection
- Interior block walls
- □ Slab on deck
- Exterior metal studs
- Curtain wall mockup