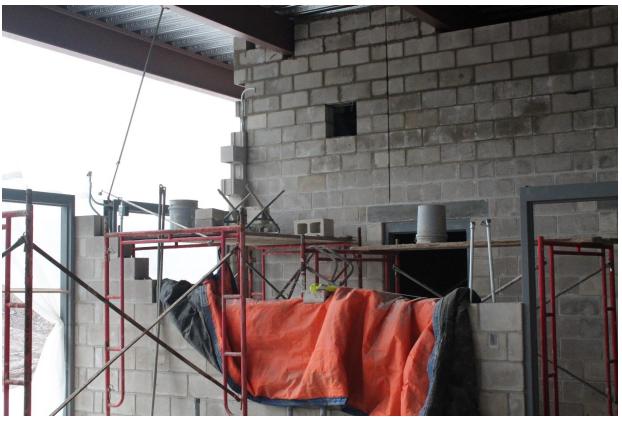

### Construction through 11/30/18 – Admin. Bldg.

#### **Work Underway**

- Steel erection
- Interior block walls
- □ Slab on deck
- Exterior metal studs
- Curtain wall mockup

## Administration Building

First Floor Block Walls