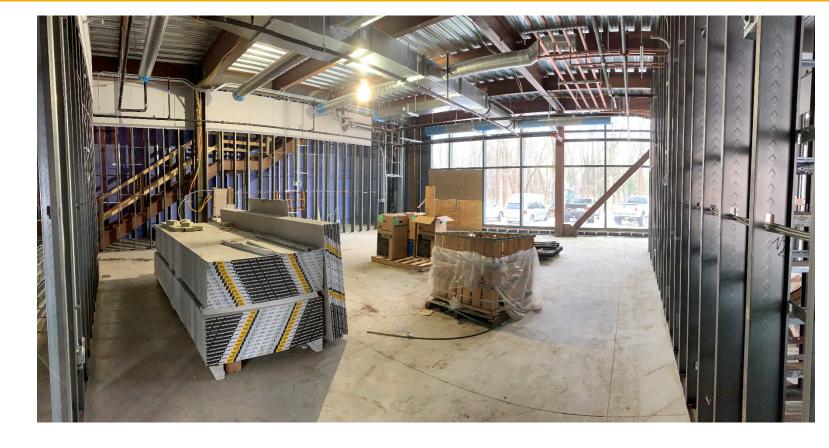

# Construction through 1/31/19 – Admin. Bldg.

#### Work Underway

- Interior metal stud walls
- Exterior building walls
- Metal roof
- MEP and fire protection system installation

#### **Projected Work**

- Site grading
- Continues with roof system
- Continue with interior metal stud walls
- Continue with exterior wall sheathing
- Continue with and fire protection system MEP installation