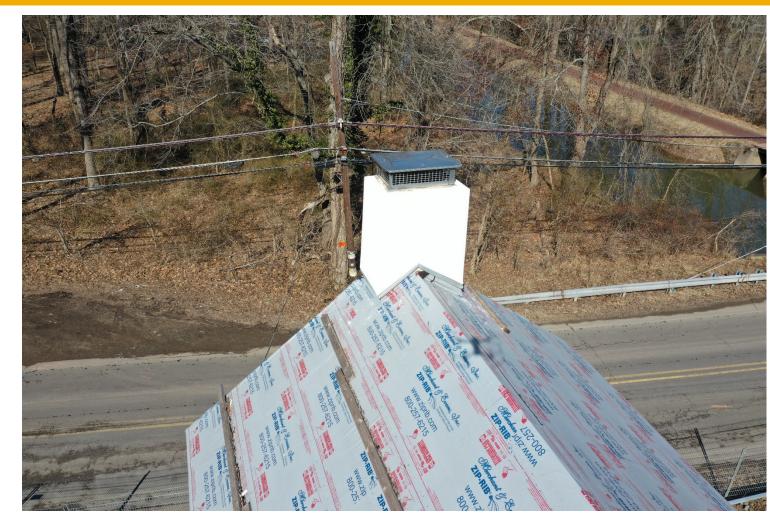

# Construction through 1/31/19 - 1799 Building

#### Work Underway

Stucco replacement on chimneys

## 1799 Building