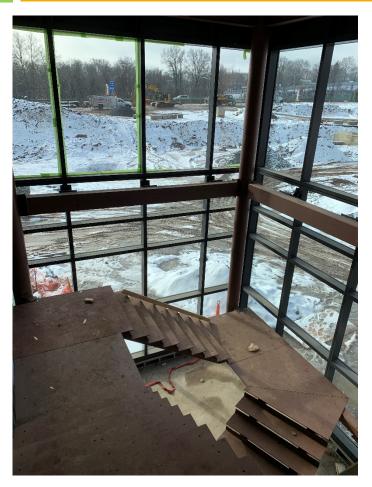

Bridge Commission

Contract T-707A, February 20, 2019

# Construction through 1/31/19 - 1799 Building

#### Work Underway

Stucco replacement on chimneys

#### **Projected Work**

Water and sanitary sewer testing

- □ Interior punch-list items
- □ Roofing, weather sensitive

## 1799 Building



## 1799 Building



# Construction through 1/31/19 – Admin. Bldg.

#### Work Underway

- Interior metal stud walls
- Exterior building walls
- Metal roof
- MEP and fire protection system installation

#### **Projected Work**

- Site grading
- Continues with roof system
- Continue with interior metal stud walls
- Continue with exterior wall sheathing
- Continue with and fire protection system MEP installation

#### **Administration Building**





Exterior – Front View

### Administration Building





Atrium Stair

Training Room

### Administration Building





Second Floor Hall/Offices

Second Floor Hall/Offices