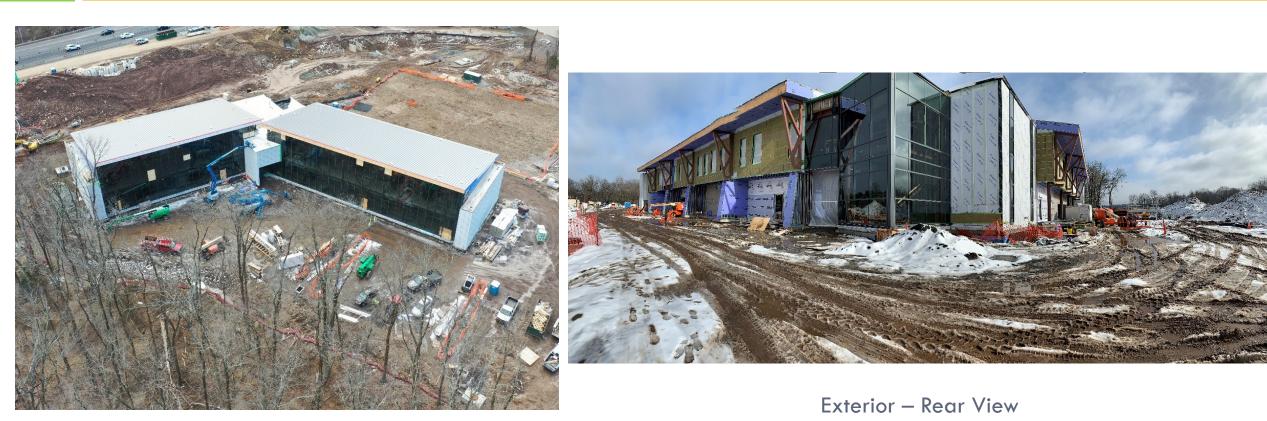

# Construction through 1/31/19 – Admin. Bldg.

#### Work Underway

- Interior metal stud walls
- Exterior building walls
- Metal roof
- MEP and fire protection system installation

#### **Projected Work**

- Site grading
- Continues with roof system
- Continue with interior metal stud walls
- Continue with exterior wall sheathing
- Continue with and fire protection system MEP installation

#### **Administration Building**

Exterior – Front View