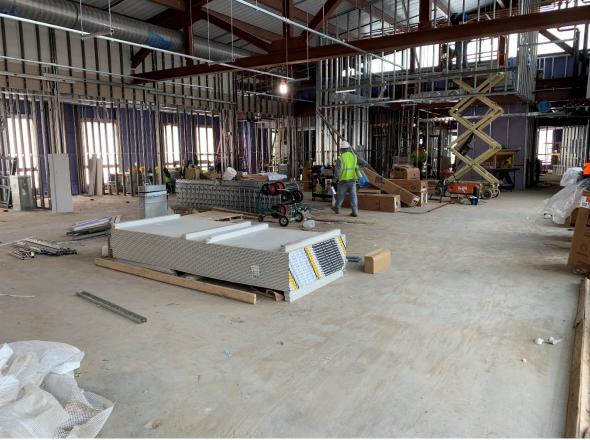

# Construction through 1/31/19 – Admin. Bldg.

#### Work Underway

- Interior metal stud walls
- Exterior building walls
- Metal roof
- MEP and fire protection system installation

#### **Projected Work**

- Site grading
- Continues with roof system
- Continue with interior metal stud walls
- Continue with exterior wall sheathing
- Continue with and fire protection system MEP installation