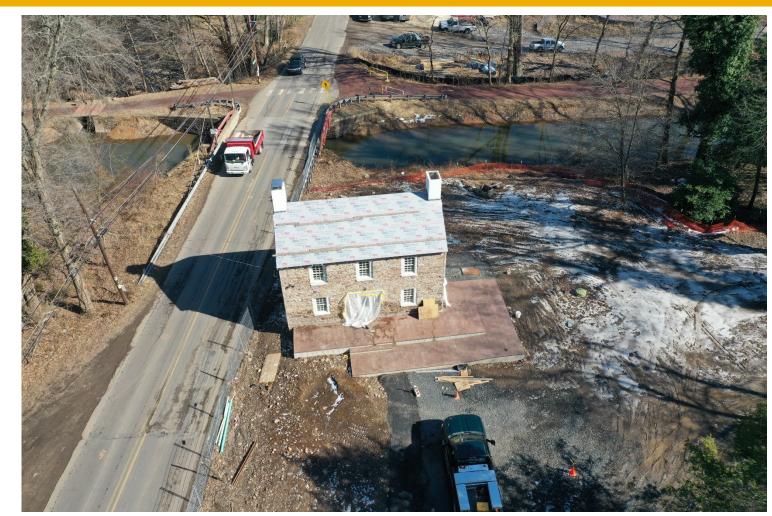

# Construction through 1/31/19 - 1799 Building

#### Work Underway

Stucco replacement on chimneys

#### **Projected Work**

Water and sanitary sewer testing

- □ Interior punch-list items
- □ Roofing, weather sensitive

## 1799 Building