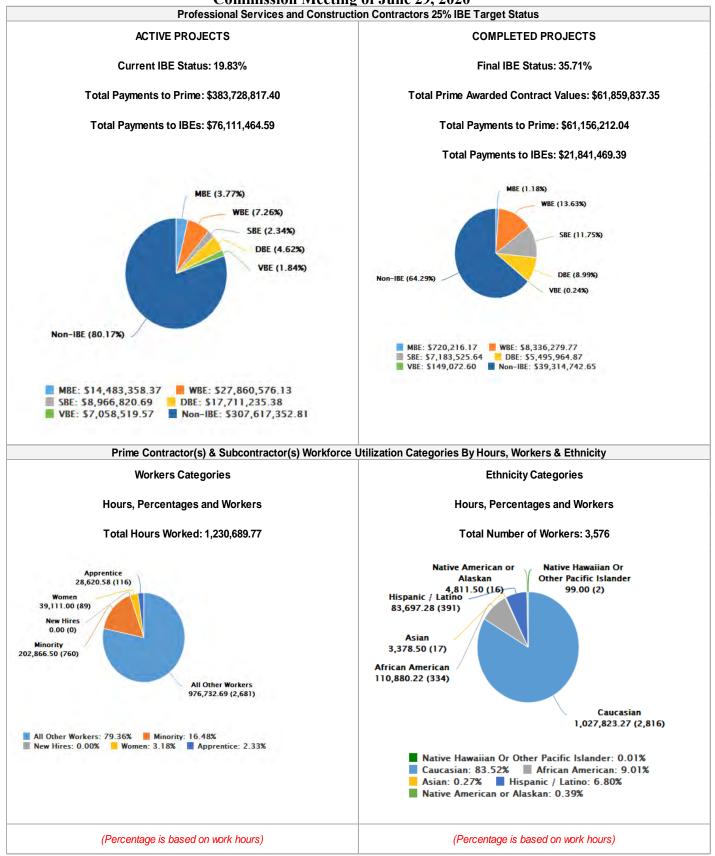

| 15% to 24.9%                           |
| B+                | 20% to 24.9%                             | over 15%                               |
| В                 | 15% to 19.9%                             | 10% to 14.9%                           |
| C+                | 10% to 14.9%                             | over 10%                               |
| С                 | 10% to 14.9%                             | 7.5% to 9.9%                           |
| D+                | 5% to 9.9%                               | over 7.5%                              |
| D                 | 5% to 9.9%                               | 5% to 7.4%                             |
| F                 | 4.9% & below                             | 4.9% & below                           |



#### Delaware River Joint Toll Bridge Commission Meeting of June 29, 2020 Active Professional Services Projects Payments Detail Report Date: From 07/01/2014 To 05/31/2020

| nents Legend   |
|----------------|
| IBE Commitment |
| 45% & above    |
| 35% to 44.9%   |
| 30% to 34.9%   |
| 25% to 29.9%   |
| 20% to 24.9%   |
| 15% to 19.9%   |
| 10% to 14.9%   |
| 5% to 9.9%     |
| 4.9% & below   |
|                |

|                                                   | Contract Value    | Prime P / T / D   | IBE P/T/D        | IBE Actual Score |
|---------------------------------------------------|-------------------|-------------------|------------------|------------------|
| All Professional and Construction Projects Totals | \$ 591,342,927.03 | \$ 383,728,817.40 | \$ 76,111,464.59 | 1