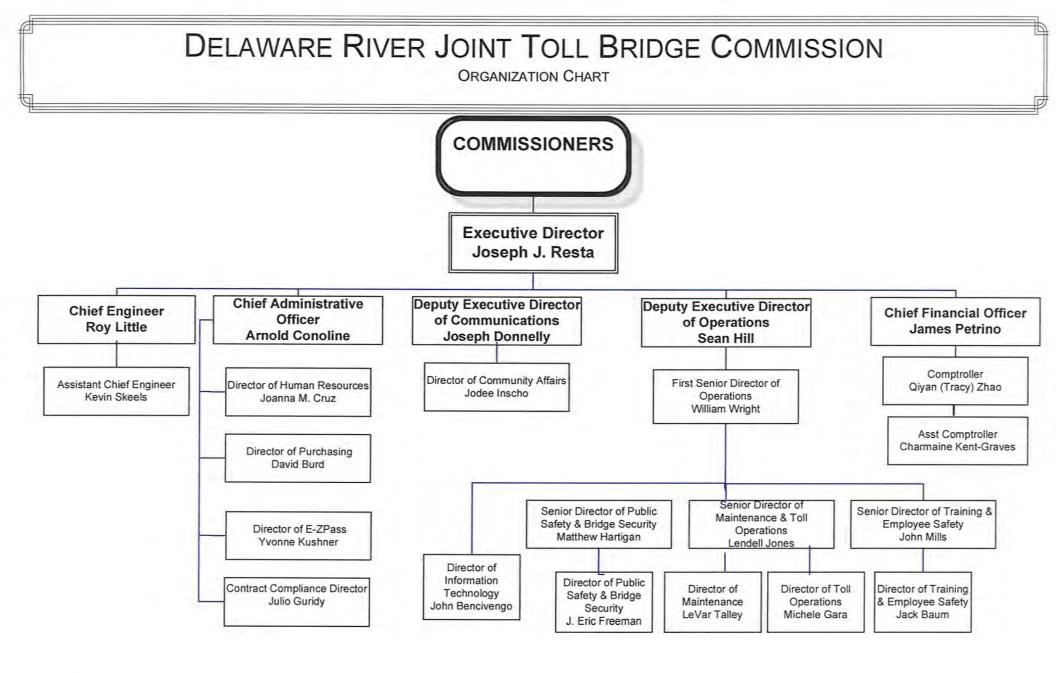

#### **COMMISSION STAFF MEMBERS:**

Joseph J. Resta, Executive Director Sean Hill, Deputy Executive Director of Operations Roy Little, Chief Engineer Kevin Skeels, Assistant Chief Engineer Arnold Conoline, Chief Administrative Officer Joseph Donnelly, Deputy Executive Director of Communications