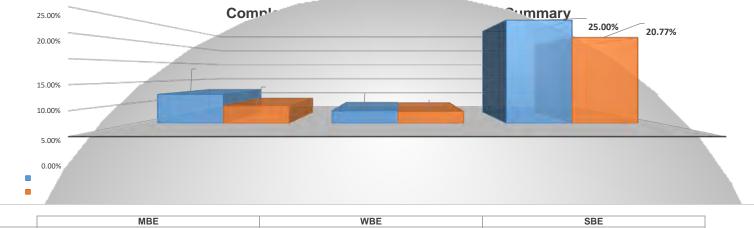

23,615.98          |                 | \$ | -               |                 | \$ | -               | 12.88%           | \$ | 50,193.77       |
| C-599A         | McCormick & Taylor         | \$ 1,000,000.00  | \$ | 283,117.05          |                 | \$ | -               | 0.50%           | \$ | 5,000.00        |                  | \$ | -               |
| C-628B         | Louis Berger Group         | \$ 1,000,000.00  | \$ | 800,089.77          |                 | \$ | -               |                 | \$ | -               | 9.21%            | \$ | 92,111.29       |
| C-629A         | Hill International         | \$ 300,000.00    | \$ | 147,560.340         |                 | \$ | -               |                 | \$ | -               | 13.66%           | \$ | 40,993.70       |



|         | MBE   | WBE   | SBE    |
|---------|-------|-------|--------|
| Goals   | 7.00% | 3.00% | 25.00% |
| Actuals | 4.29% | 2.92% | 20.77% |

| SUMMARY<br>TOTALS                   |                                       |        | MBE              |        | WBE             |        | SBE             |
|-------------------------------------|---------------------------------------|--------|------------------|--------|-----------------|--------|-----------------|
| M/WBE Summary<br>Totals SBE Summary | \$ 271,360,592.22<br>\$ 14,441,349.70 | ACTUAL | PAYMENTS         | ACTUAL | PAYMENTS        | ACTUAL | PAYMENTS        |
| Totals                              | φ 1 <del>4,44</del> 1,343.70          | 4.29%  | \$ 11,651,538.79 | 2.92%  | \$ 7,915,018.03 | 20.77% | \$ 2,999,715.51 |