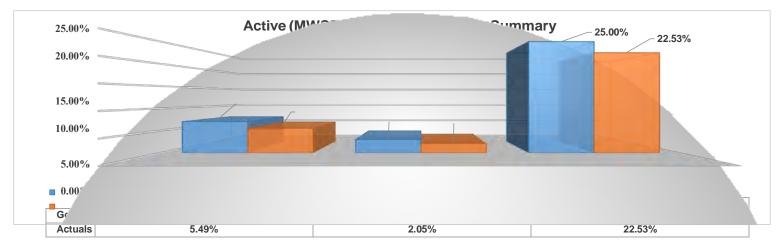

Contracts: 7% MBE and 3               | 3% WBE |
| <i>d</i> ) NJ Assigned Professional Services Contracts: 25% SBE    |        |

Numerous diversified businesses have benefited and continue to benefit from the Commission's previous M/W/SBE Program. The number of Contracts awarded during the MWSBE Program are as follows:

| Active Projects:                | 5   |
|---------------------------------|-----|
| Completed Projects:             | 72  |
| Total Capital Program Projects: | 77  |
| ➢ Total Number of Contractors:  | 180 |

As of July 1, 2014 projects fall into the status now commonly referred to as IBE (Identified Business Enterprise) with a projected target to be or to exceed 25% of the total project award amount.

## Minority, Women and Small Business Enterprise Payment Reporting



|                | SUMMA                      | RY TOTALS        |    |                     |                 | ME | BE              |                 | WB | E               |                  | SB | E               |
|----------------|----------------------------|------------------|----|---------------------|-----------------|----|-----------------|-----------------|----|-----------------|------------------|----|-----------------|
|                | M/WBE Summary To           | otals            | \$ | 24,039,891.69       | ACTUAL          |    | PAYMENTS        | ACTUAL          | F  | PAYMENTS        | ACTUAL           |    | PAYMENTS        |
|                | SBE Summary Tot            | als              | \$ | 181,931.20          | 5.49%           | \$ | 1,319,428.97    | 2.05%