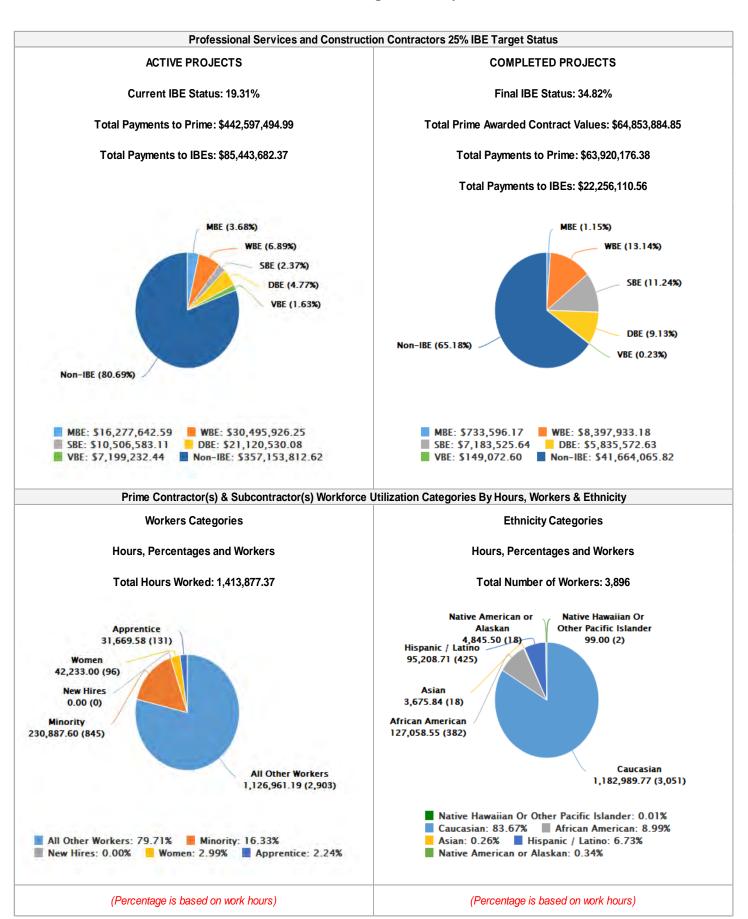

| 10% to 14.9%                           |  |  |  |  |  |  |  |  |  |
| C+                           | 10% to 14.9%                             | over 10%                               |  |  |  |  |  |  |  |  |  |
| С                            | 10% to 14.9%                             | 7.5% to 9.9%                           |  |  |  |  |  |  |  |  |  |
| D+                           | 5% to 9.9%                               | over 7.5%                              |  |  |  |  |  |  |  |  |  |
| D                            | 5% to 9.9%                               | 5% to 7.4%                             |  |  |  |  |  |  |  |  |  |
| F                            | 4.9% & below                             | 4.9% & below                           |  |  |  |  |  |  |  |  |  |



## Active Professional Services Projects Payments Detail Report Date: From 07/01/2014 To 12/31/2020

| IBE Payments Legend |                |  |  |  |  |  |  |  |  |
|---------------------|----------------|--|--|--|--|--|--|--|--|
| Score Rankings      | IBE Commitment |  |  |  |  |  |  |  |  |
| A+                  | 45% & above    |  |  |  |  |  |  |  |  |
| Α                   | 35% to 44.9%   |  |  |  |  |  |  |  |  |
| B+                  | 30% to 34.9%   |  |  |  |  |  |  |  |  |
| В                   | 25% to 29.9%   |  |  |  |  |  |  |  |  |
| C+                  | 20% to 24.9%   |  |  |  |  |  |  |  |  |
| С                   | 15% to 19.9%   |  |  |  |  |  |  |  |  |
| D+                  | 10% to 14.9%   |  |  |  |  |  |  |  |  |
| D                   | 5% to 9.9%     |  |  |