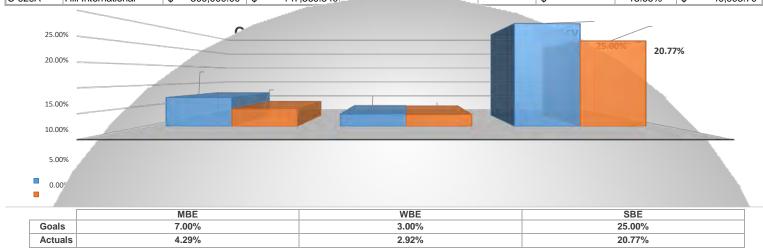

| Pennoni Associates         | \$ 389,614.63    | \$ 323,615.98          |                 | \$ -            |                 | \$ -            | 12.88%           | \$ 50,193.77    |  |
| C-599A         | McCormick & Taylor         | \$ 1,000,000.00  | \$ 283,117.05          |                 | \$ -            | 0.50%           | \$ 5,000.00     |                  | \$ -            |  |
| C-628B         | Louis Berger Group         | \$ 1,000,000.00  | \$ 800,089.77          |                 | \$ -            |                 | \$ -            | 9.21%            | \$ 92,111.29    |  |
| C-629A         | Hill International         | \$ 300,000,00    | \$ 147.560.340         | )               |                 |                 | S -             | 13.66%           | \$ 40.993.70    |  |



| SUMMARY TOTALS       |                   |        | MBE              |        | WBE             | SBE    |                 |  |
|----------------------|-------------------|--------|------------------|--------|-----------------|--------|-----------------|--|
| M/WBE Summary Totals | \$ 271,360,592.22 | ACTUAL | PAYMENTS         | ACTUAL | PAYMENTS        | ACTUAL | PAYMENTS        |  |
| SBE Summary Totals   | \$ 14,441,349.70  | 4.29%  | \$ 11,651,538.79 | 2.92%  | \$ 7,915,018.03 | 20.77% | \$ 2,999,715.51 |  |

#### Minority, Women and Small Business Enterprise Payment Reporting Completed Contracts Payments Detail

\*Categories highlighted below indicates the Prime has either met or exceeded the target.

| CONTRACT<br>NO. | CONTRACTOR / CONSULTANT | C  | CONTRACT      | MBE<br>GOAL |