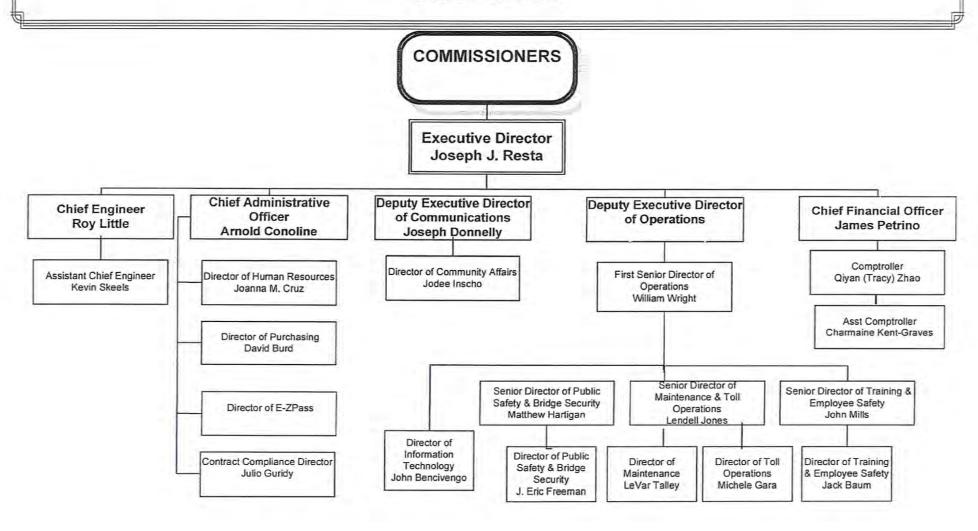

#### **INVESTMENT ADVISOR**

STONERIDGE PMG ADVISORS, LLC Radnor, Pennsylvania

**ORGANIZATION CHART** 

#### **COMMISSION STAFF MEMBERS:**

Joseph J. Resta, Executive Director
Roy Little, Chief Engineer
Kevin Skeels, Assistant Chief Engineer
Arnold Conoline, Chief Administrative Officer
Joseph Donnelly, Deputy Executive Director of Communications
James Petrino, Chief Financial Officer
Qiyan Zhao, Comptroller
William Wright, First Senior Director of Operations
Charles Stracciolini, Program Manager of Technology
John Bencivengo, Director of Information Technology
Joanna Cruz, Human Resources Director
Heather McConnell, Administrative Generalist Executive Office