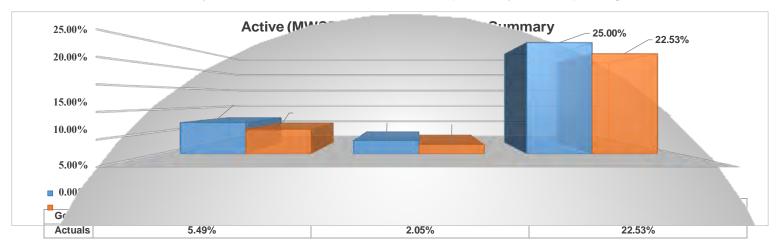

ed Duefossional Convious Contracts       | 250/ CDE          |

d) NJ Assigned Professional Services Contracts: 25% SBE

Numerous diversified businesses have benefited and continue to benefit from the Commission's previous M/W/SBE Program. The number of Contracts awarded during the MWSBE Program are as follows:

| Active Projects:                  | 5   |
|-----------------------------------|-----|
| Completed Projects:               | 72  |
| ➤ Total Capital Program Projects: | 77  |
| ➤ Total Number of Contractors:    | 180 |

As of July 1, 2014 projects fall into the status now commonly referred to as IBE (Identified Business Enterprise) with a projected target to be or to exceed 25% of the total project award amount.

## Minority, Women and Small Business Enterprise Payment Reporting



| SUMMARY TOTALS |                            |                  |                        |                 | MBE             |                 | WBE             | SBE              |                 |  |
|----------------|----------------------------|------------------|------------------------|-----------------|-----------------|-----------------|-----------------|------------------|-----------------|--|
|                | M/WBE Summary Totals       |                  |                        | ACTUAL          | PAYMENTS        | ACTUAL          | PAYMENTS        | ACTUAL           | PAYMENTS        |  |
|                | SBE Summary Totals         |                  |                        | 5.49%           | \$ 1,319,428.97 | 2.05%           | \$ 493,586.65   | 22.53%           | \$