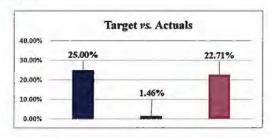

"The final actual numbers for Traffic and Revenue have been posted for 2017, and what follows are points from the summary data. The total Traffic numbers for 2017 are 41,139,637 vehicles and \$129,368,242 dollars in Revenue, which was a .75% increase in Traffic and a 2.24% increase in Revenue. Of the vehicles, approximately 86% are autos, and 14% are commercial vehicles. Approximately 70% of our Traffic utilizes E-ZPass, and 30% utilizes cash lanes. From a Revenue perspective, 81.5% of revenue is from electronic toll collection, and 18.5% is cash collection. We also utilize an Annual Traffic Engineering Report to provide predictive analysis for the # of vehicles (or Traffic) and Revenue, for the coming year, this analysis is a major building block for the compilation of our Operating Budget. In addition, we have a Level III Traffic & Revenue Study that provided

### Meeting of January 29, 2018

the investment-grade analysis that was used for our recent bond issuance. For 2017, our Traffic Engineer predicted that we would have a 1.01% increase in Traffic and a 1.02% increase in Revenue. The Level III study predicted 1.01 increase in Traffic and a 1.03 increase in Revenue. So compared to the actual results of 2017, we are approximately a quarter of a percentage point below prediction for Traffic, yet 1.2 percentage points higher than prediction in Revenue.