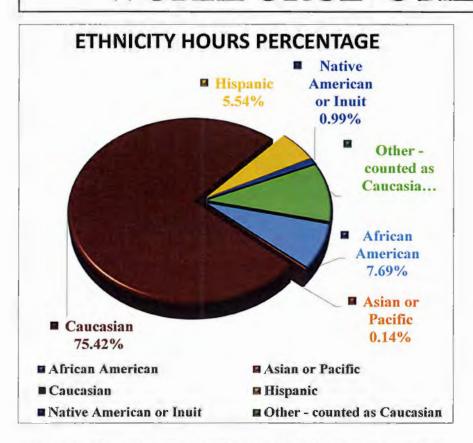

| Total<br>Hours | # of<br>Workers |
|-----------------------------------------------|----------------|-----------------|
| Local Residents(New Jersey,<br>Pennsylvania)  | 118,913.83     | 692             |
| Local Apprentice(New Jersey,<br>Pennsylvania) | 3,330.00       | 16              |
| Total Minority                                | 17,379.75      | 100             |
| Total New Hires                               | 6.50           | 1               |
| Total Women                                   | 10,264.25      | 45              |
| Total Apprentice                              | 3,330.00       | 16              |
| Total (ALL Localities)                        | 122,189.33     | 715             |

ferenced workforce utilization data is reflected ng spreadsheets.



Ethnicity Pie Chart = reflects the ethnic backgrounds of all individual workers reporting on Commission Projects (Primes Employees / Subcontractor Employees).

| Ethnicity Breakdown        | Total Hours | # of<br>Workers |
|----------------------------|-------------|-----------------|
| African American           | 9,025.25    | 41              |
| Asian or Pacific Islander  | 166.00      | 4               |
| Caucasian                  | 88,568.08   | 424             |
| Hispanic                   | 6,502.50    | 50              |
| Native American or Alaskan | 1,158.50    | 3               |
| Other                      | 12,007.50   | 152             |

The above-referenced workforce utilization data is reflected in the following spreadsheets.

WORKFORCE UTILIZATION REPORTING SUMMARY