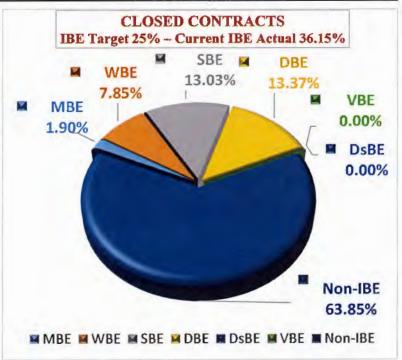

|         | Established Traffic Control     | \$ | 4,317.48                        | \$ | 4,317.48                                      | 0.66%  | 0.66%                    | WBE |                       |
|                                     |         | RAM-T Corporation               | \$ | 7,182.00                        | \$ | 7,182.00                                      | 1.10%  | 1.10%                    | DBE |                       |
|                                     |         | Williams Flagger Logistics, LLC | \$ | 49,842.17                       | 5  | -                                             | 7.64%  | 0.00%                    |     |                       |

# PERCENTAGES OF PAYMENTS TO IBE CERTIFIED SUBCONTRACTORS (MBE / WBE / SBE / DBE / DSBE / VBE)





Reporting period from 07/01/2014 to 12/31/2017



|   | Total Minority   |
|---|------------------|
|   | Total New Hi     |
|   | Total Womer      |
|   | Total Apprent    |
|   | Total (ALL Lo    |
| s | The above-ref    |
| r | in the following |

Hours Worked Pie Chart = reflects the individual(s) hours worked by the Prime Contractor(s) and/or their Subcontractor(s) Employees (IBE and Non-IBE).

| Work Force Goals                              | Total<br>Hours | # of<br>Workers |
|-----------------------------------------------|----------------|-----------------|
| Local Residents(New Jersey,<br>Pennsylvania)  | 118,913.83     | 692             |
| Local Apprentice(New Jersey,<br>Pennsylvania) | 3,330.00       | 16              |
| Total Minority                                | 17,37