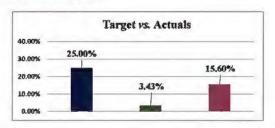

"The final actual numbers for Traffic and Revenue have been posted for 2017, and what follows are points from the summary data. The total Traffic numbers for 2017 are 41,139,637 vehicles and \$129,368,242 dollars in Revenue, which was a .75% increase in Traffic and a 2.24% increase in Revenue. Of the vehicles, approximately 86% are autos, and 14% are commercial vehicles. Approximately 70% of our Traffic utilizes E-ZPass, and 30% utilizes cash lanes. From a Revenue perspective, 81.5% of revenue is from electronic toll collection, and 18.5% is cash collection. We also utilize an Annual Traffic Engineering Report to provide predictive analysis for the # of vehicles (or Traffic) and Revenue, for the coming year, this analysis is a major building block for the compilation of our Operating Budget. In addition, we have a Level III Traffic & Revenue Study that provided

### Meeting of January 29, 2018

the investment-grade analysis that was used for our recent bond issuance. For 2017, our Traffic Engineer predicted that we would have a 1.01% increase in Traffic and a 1.02% increase in Revenue. The Level III study predicted 1.01 increase in Traffic and a 1.03 increase in Revenue. So compared to the actual results of 2017, we are approximately a quarter of a percentage point below prediction for Traffic, yet 1.2 percentage points higher than prediction in Revenue.