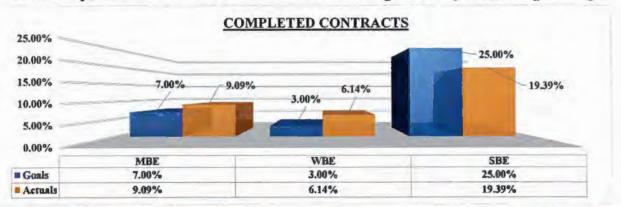

\$  | 259,868.36                  | _                 | \$<br>-            | 0.50%             | \$ 5  | ,000.00     |                    | \$ |              |
| C-629B          | Michael Baker              | \$ | 500,000.00        | \$  | 329,371.12                  |                   | \$<br>             |                   | \$    | -           | 2.79%              | \$ | 13,937.96    |
| C-621A          | Rummel Klepper & Kahl      | \$ | 500,000.00        | \$  | 487,346.01                  | 8.79%             | \$<br>43,941.24    | 3.09%             | \$ 15 | ,427.54     |                    | S  |              |

MBE = Minority Business Enterprise

WBE = Women Business Enterprise

SBE = Small Business Enterprise

### Minority, Women and Small Business Enterprise Payment Reporting



| SUMMARY TOTA       | LS                |       | MBE              |        | WBE             |        | SBE             |
|--------------------|-------------------|-------|------------------|--------|-----------------|--------|-----------------|
|                    | \$ 128,684,944.08 |       |                  | ACTUAL | CARRIED BY      | ACTUAL | VALUE           |
| SBE Summary Totals | \$ 16,433,918.99  | 9.09% | \$ 11,702,579.34 | 6.14%  | \$ 7,907,002.78 | 19.39% | \$ 3,185,920.49 |

\*Categories highlighted below indicates the Prime has either met or exceeded the target.

| CONTRACT<br>NO. | CONTRACTOR /<br>CONSULTANT | •  | CONTRACT<br>VALUE | MBE<br>GOAL<br>7.0 % |    | MBE<br>VALUE | WBE<br>GOAL<br>3.0 % |    | WBE<br>VALUE | SBE<br>GOAL<br>25.0 % |    | SBE<br>VALUE |
|-----