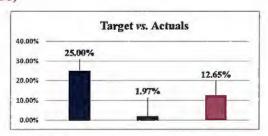

"The final actual numbers for Traffic and Revenue have been posted for 2017, and what follows are points from the summary data. The total Traffic numbers for 2017 are 41,139,637 vehicles and \$129,368,242 dollars in Revenue, which was a .75% increase in Traffic and a 2.24% increase in Revenue. Of the vehicles, approximately 86% are autos, and 14% are commercial vehicles. Approximately 70% of our Traffic utilizes E-ZPass, and 30% utilizes cash lanes. From a Revenue perspective, 81.5% of revenue is from electronic toll collection, and 18.5% is cash collection. We also utilize an Annual Traffic Engineering Report to provide predictive analysis for the # of vehicles (or Traffic) and Revenue, for the coming year, this analysis is a major building block for the compilation of our Operating Budget. In addition, we have a Level III Traffic & Revenue Study that provided

### Meeting of January 29, 2018

the investment-grade analysis that was used for our recent bond issuance. For 2017, our Traffic Engineer predicted that we would have a 1.01% increase in Traffic and a 1.02% increase in Revenue. The Level III study predicted 1.01 increase in Traffic and a 1.03 increase in Revenue. So compared to the actual results of 2017, we are approximately a quarter of a percentage point below prediction for Traffic, yet 1.2 percentage points higher than prediction in Revenue.