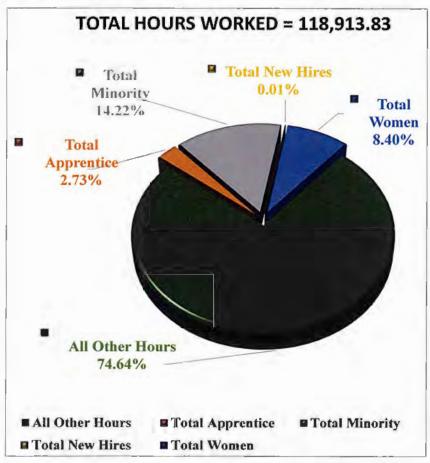

ol     | \$ | 4,317.48                        | \$ | 4,317.48                                      | 0.66%  | 0.66%                    | WBE |                       |
|                                     |         | RAM-T Corporation               | \$ | 7,182.00                        | \$ | 7,182.00                                      | 1.10%  | 1.10%                    | DBE |                       |
|                                     |         | Williams Flagger Logistics, LLC | \$ | 49,842.17                       | 5  | -                                             | 7.64%  | 0.00%                    |     |                       |

# PERCENTAGES OF PAYMENTS TO IBE CERTIFIED SUBCONTRACTORS (MBE / WBE / SBE / DBE / DSBE / VBE)





Reporting period from 07/01/2014 to 12/31/2017



|   | Total Minority   |
|---|------------------|
|   | Total New Hi     |
|   | Total Womer      |
|   | Total Apprent    |
|   | Total (ALL Lo    |
| s | The above-ref    |
| r | in the following |

Hours Worked Pie Chart = reflects the individual(s) hours worked by the Prime Contractor(s) and/or their Subcontractor(s) Employees (IBE and Non-IBE).

| Work Force Goals                              | Total<br>Hours | # of<br>Workers |
|-----------------------------------------------|----------------|-----------------|
| Local Residents(New Jersey,<br>Pennsylvania)  | 118,913.83     | 692             |
| Local Apprentice(New Jersey,<br>Pennsylvania) | 3,330.00       | 16              |
| Total Minority                                | 17,379.75      | 100             |
| Total New Hires