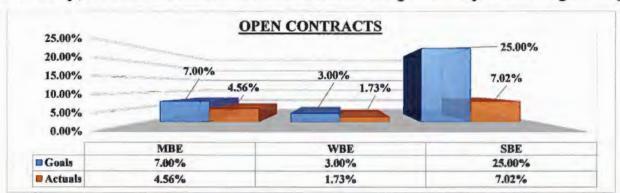

| 7% MBE and 3% WBE |
| d)         | NJ Assigned Professional Services Contracts:       | 25% SBE           |

Numerous diversified businesses have benefited and continue to benefit from the Commission's previous M/W/SBE Program. The number of Contracts awarded during the MWSBE Program are as follows:

| ➤ Active Contracts:                | 11  |
|------------------------------------|-----|
| ➤ Completed Contracts:             | 66  |
| ➤ Total Capital Program Contracts: | 77  |
| ➤ Total Number of Contractors:     | 133 |

As of July 1, 2014 projects fall into the status now commonly referred to as IBE (Identified Business Enterprise) with a projected target to be or to exceed 25% of the total project award amount.

### Minority, Women and Small Business Enterprise Payment Reporting



| SUMMARY TOTALS       |                  | M      | IBE             |        | WBE           | 5      | BE            |
|----------------------|------------------|--------|-----------------|--------|---------------|--------|---------------|
| M/WBE Summary Totals | \$ 33,245,936.22 | ACTUAL | VALUE           | ACTUAL | VALUE         | ACTUAL | VALUE         |
| SBE Summary Totals   | \$ 3,189,614.63  | 4.56%  | \$ 1,514,583.56 | 1.79%  | \$ 593,949.08 | 7.02%  | \$ 224,004.41 |

| CONTRACT<br>NO. | CONTRACTOR /<br>CONSULTANT | (  | CONTRACT<br>VALUE | 100 | TOTAL<br>AYMENTS<br>TO DATE | MBE GOAL<br>7.0 % | MBE<br>VALUE       | WBE GOAL<br>3.0 % |       | WBE<br>ALUE | SBE GOAL<br>25.0 % |    | SBE<br>VALUE |
|-----------------|----------------------------|----|-------------------|-----|