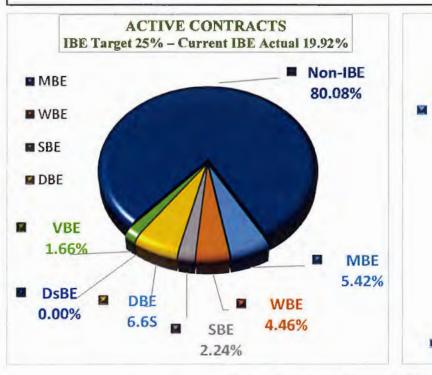

|         | Established Traffic Control     | \$ | 4,317.48                        | \$ | 4,317.48                                      | 0.66%  | 0.66%                    | WBE |                       |
|                                     |         | RAM-T Corporation               | \$ | 7,182.00                        | \$ | 7,182.00                                      | 1.10%  | 1.10%                    | DBE |                       |
|                                     |         | Williams Flagger Logistics, LLC | \$ | 49,842.17                       | 5  | -                                             | 7.64%  | 0.00%                    |     |                       |

# PERCENTAGES OF PAYMENTS TO IBE CERTIFIED SUBCONTRACTORS (MBE / WBE / SBE / DBE / DSBE / VBE)





Reporting period from 07/01/2014 to 12/31/2017



|   | Total Minority   |
|---|------------------|
|   | Total New Hi     |
|   | Total Womer      |
|   | Total Apprent    |
|   | Total (ALL Lo    |
| s | The above-ref    |
| r | in the following |

Hours Worked Pie Chart = reflects the individual(s) hours worked by the Prime Contractor(s) and/or their Subcontractor(s) Employees (IBE and Non-IBE).

| Work Force Goals                              | Total<br>Hours | # of<br>Workers |
|-----------------------------------------------|----------------|-----------------|
| Local Residents(New Jersey,<br>Pennsylvania)  | 118,913.83     | 692             |
| Local Apprentice(New Jersey,<br>Pennsylvania) | 3,330.00       | 16              |
| Total Minority                                | 17,