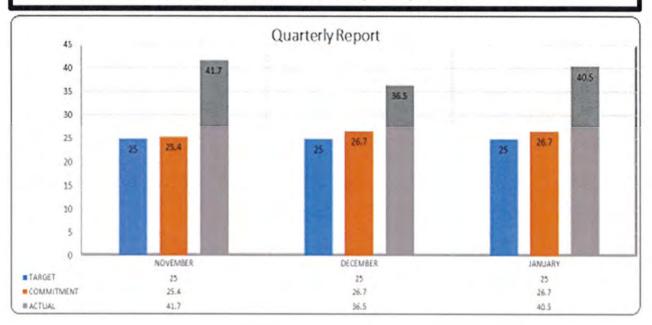

cudder Falls<br>Toll-Supported<br>Bridge Interim<br>Deck Repairs | Sparwick<br>Contracting,<br>Inc. | Construction     | Prime                    | Sparwick<br>Contracting, Inc.                         | Caucasian | Male       | No            | \$916,696          | 100.00%            |                           |                    |
|           |                                                                   |                                  | Construction     | Prime Self<br>Performing | Sparwick<br>Contracting, Inc.                         | Caucasian | Male       | Yes           |                    |                    | \$916,696                 | 100.00%            |

Meeting of February 29. 2016

#### CONTRACT COMPLIANCE REPORT

# IBE – Quarterly Report 11/1/2015 to 1/31/2016



#### **IBE PROGRAM CONTRACTS**

#### **OPEN CONTRACTS - IBE PROGRAM**

| OPEN CONTRACTS<br>2014 | OPEN<br>CONTRACTS<br>2015 | OPEN<br>CONTRACTS<br>2015 | 95.5 |  |  |
|------------------------|---------------------------|---------------------------|------|--|--|
| C-657A                 | TS-639B                   | DB-540A                   |      |  |  |
|                        | T-566A                    | C-662A                    |      |  |  |
|                        | C-508A                    | T-667A                    |      |  |  |
|                        | C-660A                    | C-650A                    |      |  |  |
|                        | CI-566A                   | C-696A                    |      |  |  |
|                        | C-684A                    |