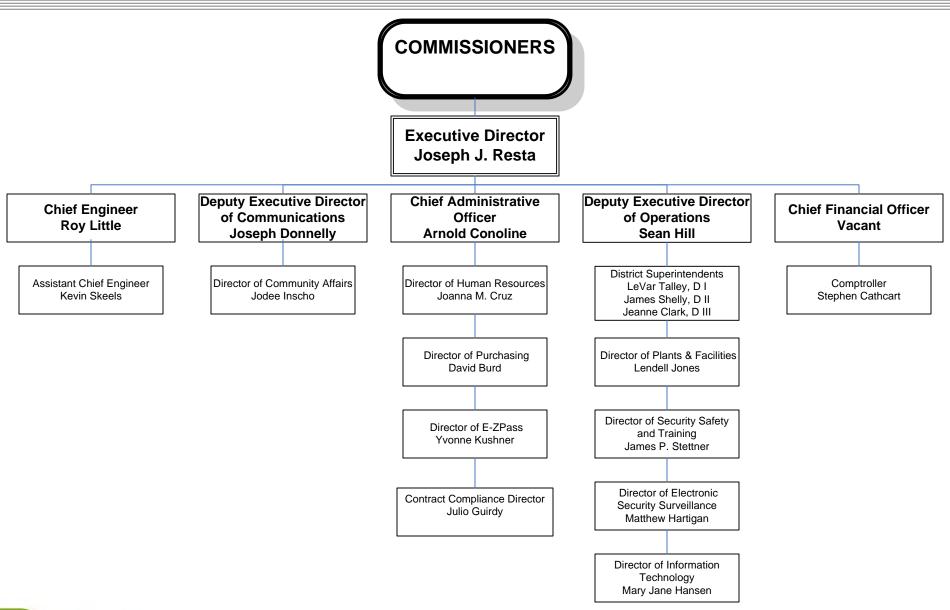

#### **COMMUNICATIONS CONSULTANT**

**INVESTMENT ADVISOR** 

BRABENDER COX Pittsburgh, Pennsylvania

PFM BANK Pennsylvania

Revised 2015

**ORGANIZATION CHART** 

#### **COMMISSION STAFF MEMBERS:**

Joseph J. Resta, Executive Director Sean Hill, Deputy Executive Director of Operations Roy Little, Chief Engineer Arnold Conoline, Chief Administrative Officer Stephen Cathcart, Comptroller

#### Meeting of February 29, 2016

Joseph Donnelly, Deputy Executive Director of Communications Wendy V. Reading, Director of Administrative Services Jodee Inscho, Director of Community Affairs Joanna Cruz, Director of Human Resources