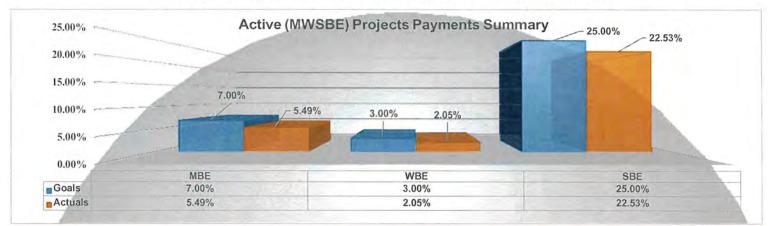

rvices Contracts: | 7% MBE and 3% WBE |
| c) Capital Plan Construction Contracts:               | 7% MBE and 3% WBE |
| d) NJ Assigned Professional Services Contracts:       | 25% SBE           |

Numerous diversified businesses have benefited and continue to benefit from the Commission's previous M/W/SBE Program. The number of Contracts awarded during the MWSBE Program are as follows:

| > Active Projects:              | 5   |
|---------------------------------|-----|
| Completed Projects:             | 72  |
| Total Capital Program Projects: | 77  |
| Total Number of Contractors:    | 180 |

As of July 1, 2014 projects fall into the status now commonly referred to as IBE (Identified Business Enterprise) with a projected target to be or to exceed 25% of the total project award amount.





|                | SUMMA                      | ARY TOTALS       |                              |                 | MBE             |                 | WBE             |                  | SBE             |
|----------------|----------------------------|------------------|------------------------------|-----------------|-----------------|-----------------|-----------------|------------------|-----------------|
|                | M/WBE Summary T            | otals            | \$ 24,039,891.69             | ACTUAL          | PAYMENTS        | ACTUAL          | PAYMENTS        | ACTUAL           | PAYMENTS        |
|                | SBE Summary To             | tals             | \$ 181,931.20                | 5.49%           | \$ 1,319,428.97 | 2.05%           | \$ 493,586.65   | 22.53%