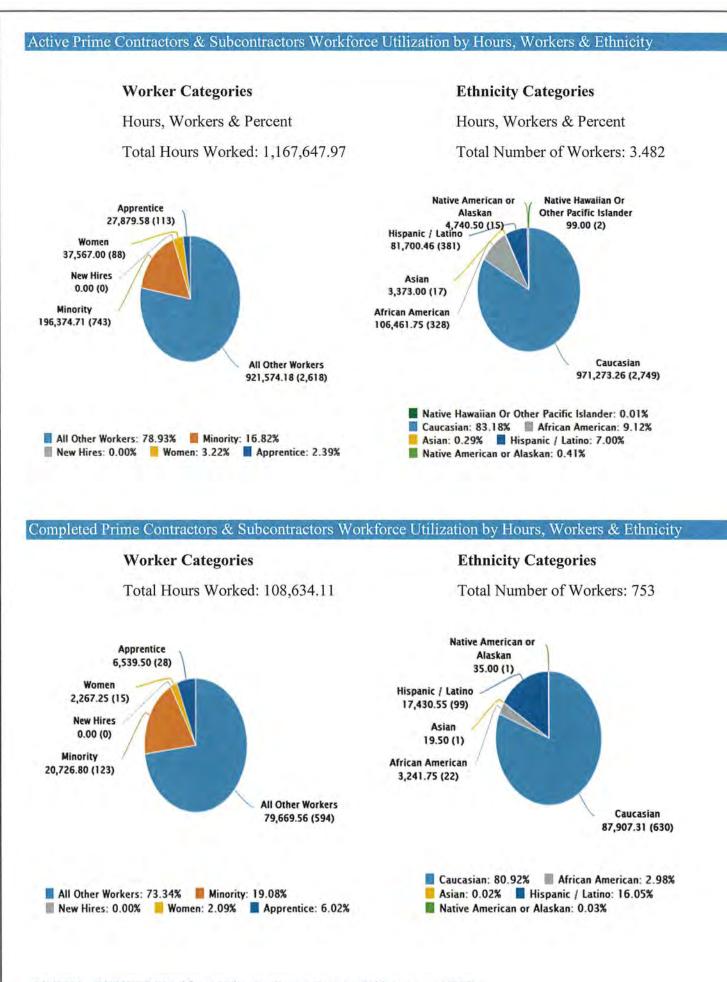

|
| D                 | 5% to 9.9%                      | D                            | 5% to 9.9%                               | 5% to 7.4%                             |  |  |  |  |  |
| F                 | 4.9% & below                    | F                            | 4.9% & below                             | 4.9% & below                           |  |  |  |  |  |

### **ACTIVE PROJECTS**

Current IBE Status: 20.07%

Total Payments to Prime: \$356,478,258.17

Total Payments to IBEs: \$71,544,621.00



#### **COMPLETED PROJECTS**

Final IBE Status: 35.71%

Total Prime Awarded Contract Values: \$61,859,837.35

Total Final Payments to Prime: \$61,199,801.60

Total Final Payments to IBEs: \$21,855,059.05



7/1/2014 – 2/29/2020 (Active & Completed report data documented in pages 7-13)



<sup>7/1/2014 – 2/29/2020 (</sup>Workforce Utilization Report Data available in pages 10-13)

# Active Professional Services Projects Payments Detail Report

Date: From 07/01/2014 To 02/29/2020

| ibe rayin      | ents Legend                     |
|----------------|---------------------------------|
| Score Rankings | IBE Commitment<br>Participation |
| A+             | 45% & above                     |
| Α              | 35% to 44.9%                    |
| B+             | 30% to 34.9%                    |
| В              | 25% to 29.9%                    |
| C+             | 20% to 24.9%                    |
| C              | 15% to 19.9%                    |
| D+             | 10% to 14.9%                    |
| D              | 5% to 9.9%                      |
| F              | 4