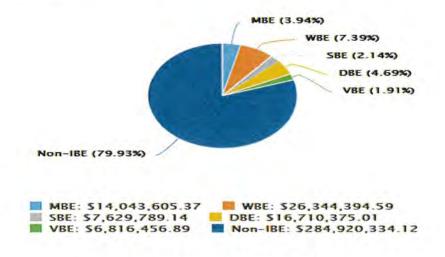

| 10% to 14.9%                             | 7.5% to 9.9%                           |  |  |  |  |  |
| D+                | 10% to 14.9%                    | D+                           | 5% to 9.9%                               | over7.5%                               |  |  |  |  |  |
| D                 | 5% to 9.9%                      | D                            | 5% to 9.9%                               | 5% to 7.4%                             |  |  |  |  |  |
| F                 | 4.9% & below                    | F                            | 4.9% & below                             | 4.9% & below                           |  |  |  |  |  |

### **ACTIVE PROJECTS**

Current IBE Status: 20.07%

Total Payments to Prime: \$356,478,258.17

Total Payments to IBEs: \$71,544,621.00



#### **COMPLETED PROJECTS**

Final IBE Status: 35.71%

Total Prime Awarded Contract Values: \$61,859,837.35

Total Final Payments to Prime: \$61,199,801.60

Total Final Payments to IBEs: \$21,855,059.05



7/1/2014 – 2/29/2020 (Active & Completed report data documented in pages 7-13)



<sup>7/1/2014 – 2/29/2020 (</sup>Workforce Utilization Report Data available in pages 10-13)

# Active Professional Services Projects Payments Detail Report

Date: From 07/01/2014 To 02/29/2020

| ibe rayin      | ents Legend                     |
|----------------|---------------------------------|
| Score Rankings | IBE Commitment<br>Participation |
| A+             | 45% & above                     |
| Α              | 35% to 44.9%                    |
| B+             | 30% to 34.9%