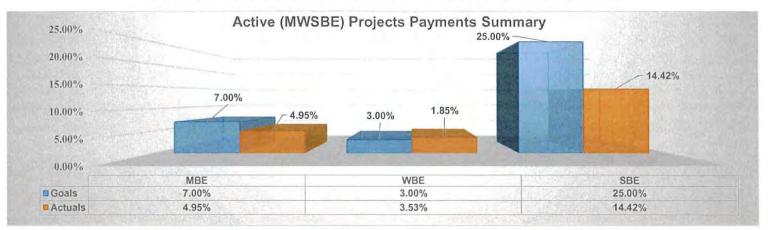

| 7% MBE and 3% WBE |
| c)         | Capital Plan Construction Contracts:               | 7% MBE and 3% WBE |
| d)         | NJ Assigned Professional Services Contracts:       | 25% SBE           |

Numerous diversified businesses have benefited and continue to benefit from the Commission's previous M/W/SBE Program. The number of Contracts awarded during the MWSBE Program are as follows:

| > Active Projects:              | 5   |
|---------------------------------|-----|
| Completed Projects:             | 72  |
| Total Capital Program Projects: | 77  |
| Total Number of Contractors:    | 180 |

As of July 1, 2014 projects fall into the status now commonly referred to as IBE (Identified Business Enterprise) with a projected target to be or to exceed 25% of the total project award amount.



#### Minority, Women and Small Business Enterprise Payment Reporting

| C. L. Vr                | SUMMARY TOTALS             |                  |                 |                             | MBE             |              |                 | WBE             |          |                 | SBE              |            |                 |
|-------------------------|----------------------------|------------------|-----------------|-----------------------------|-----------------|--------------|-----------------|-----------------|----------|-----------------|------------------|------------|-----------------|
| 1.00                    | M/WBE Summary Totals       |                  | \$              | 26,678,603.35               | ACTUAL          |              | PAYMENTS        | ACTUAL