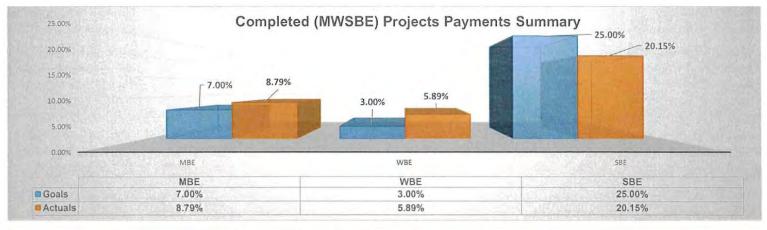

| McCormick & Taylor         | \$ 1,000,000.00  | \$              | 283,117.05                  |                 | \$           |                 | 0.50%           | \$       | 5,000.00        |                  | \$         |                 |
| C-628B                  | Louis Berger Group         | \$ 1,000,000.00  | \$              | 800,089.77                  |                 | \$           | -               |                 | \$       | -               | 9.21%            | \$         | 92,111.29       |
| C-629A                  | Hill International         | \$ 300,000.00    | \$              | 147,560.34                  |                 | \$           | -               |                 | \$       | -               | 13.66%           | \$         | 40,993.70       |



| SUMMARY TOTALS       |                   | MBE    | 1 - N - V        | WBE    | SBE             |        |                 |
|----------------------|-------------------|--------|------------------|--------|-----------------|--------|-----------------|
| M/WBE Summary Totals | \$ 134,627,258.16 | ACTUAL | PAYMENTS         | ACTUAL | PAYMENTS        | ACTUAL | PAYMENTS        |
| SBE Summary Totals   | \$ 14,200,964.45  | 8.79%  | \$ 11,829,123.71 | 5.89%  | \$ 7,923,530.67 | 20.15% | \$ 2,861,381.68 |

#### Minority, Women and Small Business Enterprise Payment Reporting Completed Contracts Payments Detail

#### \*Categories highlighted below indicates the Prime has either met or exceeded the target.

| CONTRACT<br>NO.