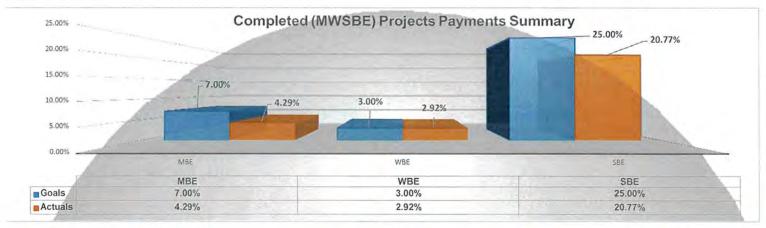

sociates         | \$ 389,614.63    | \$ 323,615.98                |                 | \$ -            |                 | \$ -            | 12.88%           | \$ 50,193.77    |
| C-599A         | McCormick & Taylor         | \$ 1,000,000.00  | \$ 283,117.05                |                 | \$ -            | 0.50%           | \$ 5,000.00     |                  | \$ -            |
| C-628B         | Louis Berger Group         | \$ 1,000,000.00  | \$ 800,089.77                |                 | \$ -            |                 | \$ -            | 9.21%            | \$ 92,111.29    |
| C-629A         | Hill International         | \$ 300,000.00    | \$ 181,931.20                |                 | \$ -            |                 | \$ -            | 13.66%           | \$ 40,993.70    |



| SUMMARY TOTALS       |                   |        | MBE              |        | WBE             | SBE    |                 |  |
|----------------------|-------------------|--------|------------------|--------|-----------------|--------|-----------------|--|
| M/WBE Summary Totals | \$ 271,360,592.22 | ACTUAL | PAYMENTS         | ACTUAL | PAYMENTS        | ACTUAL | PAYMENTS        |  |
| SBE Summary Totals   | \$ 14,441,349.70  | 4.29%  | \$ 11,651,538.79 | 2.92%  | \$ 7,915,018.03 | 20.77% | \$ 2,999,715.51 |  |

# Minority, Women and Small Business Enterprise Payment Reporting Completed Contracts Payments Detail

\*Categories highlighted below indicates the Prime has either met or exceeded the target.

| CONTRACT<br>NO.