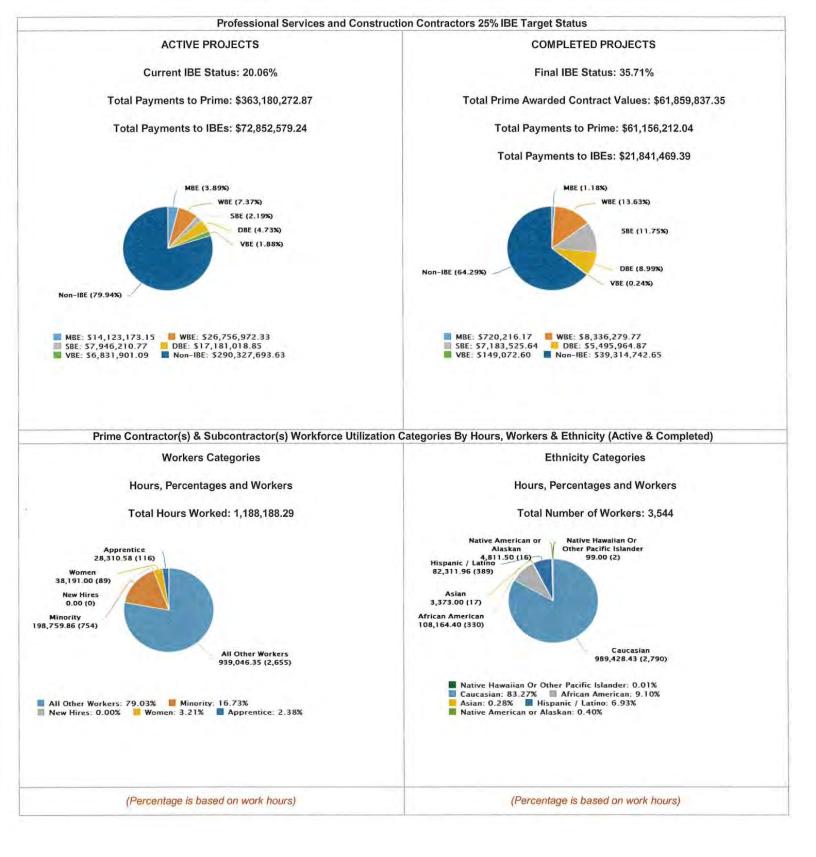

9.9%                           |
|                   |                                                                                                                                | D+                | 5% to 9.9%                               | over7.5%                               |
|                   |                                                                                                                                | D                 | 5% to 9.9%                               | 5% to 7.4%                             |
| F                 | 4.9% & below                                                                                                                   | F                 | 4.9% & below                             | 4.9% & below                           |



# Active Professional Services Projects Payments Detail Report

Date: From 07/01/2014 To 03/31/2020

| Score Rankings | IBE Commitment<br>Participation |
|----------------|---------------------------------|
| A+             | 45% & above                     |
| <u>.</u>       |                                 |
| A              | 35% to 44.9%                    |
| B+             | 30% to 34.9%                    |
| В              | 25% to 29.9%                    |
| C+             | 20% to 24.9%                    |
| С              | 15% to 19.9%                    |
| D+             | 10% to 14.9%                    |
| D              | 5% to 9.9%                      |
| F              | 4.9% & below                    |

|   |                                                    |