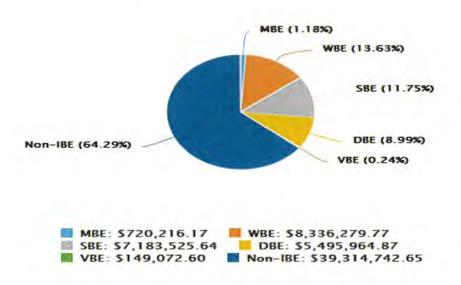

| over7.5%                               |  |  |  |  |  |
| D                 | 5% to 9.9%                      | D                            | 5% to 9.9%                               | 5% to 7.4%                             |  |  |  |  |  |
| F                 | 4.9% & below                    | F                            | 4.9% & below                             | 4.9% & below                           |  |  |  |  |  |

### **ACTIVE PROJECTS**

Current IBE Status: 20.07%

Total Payments to Prime: \$356,478,258.17

Total Payments to IBEs: \$71,544,621.00



#### **COMPLETED PROJECTS**

Final IBE Status: 35.71%

Total Prime Awarded Contract Values: \$61,859,837.35

Total Final Payments to Prime: \$61,199,801.60

Total Final Payments to IBEs: \$21,855,059.05



7/1/2014 – 2/29/2020 (Active & Completed report data documented in pages 7-13)



<sup>7/1/2014 – 2/29/2020 (</sup>Workforce Utilization Report Data available in pages 10-13)

# Active Professional Services Projects Payments Detail Report

Date: From 07/01/2014 To 02/29/2020

| ibe rayin      | ents Legend                     |
|----------------|---------------------------------|
| Score Rankings | IBE Commitment<br>Participation |
| A+             | 45% & above                     |
| Α              | 35% to 44.9%                    |
| B+             | 30% to 34.9%                    |
| В              | 25% to 29.9%                    |
| C+             | 20% to 24.9%                    |
| C              | 15% to 19.9%                    |
| D+             | 10% to 14.9%