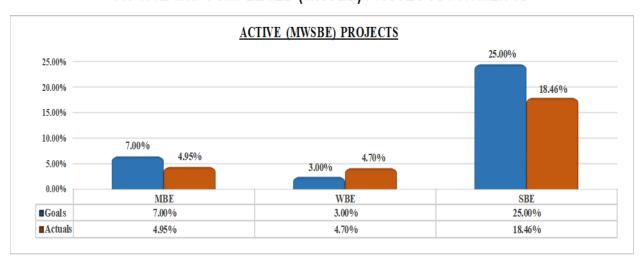

| ACTIVE CONSTRUCTION PROJECTS    |                      |                    |                |                                              |                                  |                       |                    |                         |                         |                                                  |                |                                 |            |                                             |  |
|---------------------------------|----------------------|--------------------|----------------|----------------------------------------------|----------------------------------|-----------------------|--------------------|-------------------------|-------------------------|--------------------------------------------------|----------------|---------------------------------|------------|---------------------------------------------|--|
|                                 | Paymer               | nts Summary        |                |                                              |                                  | Wo                    | rkforce Hours      | Summary 19.87           | <b>'</b> %              |                                                  | Ethi           | nicity Partic                   | ipation Su | ımmary                                      |  |
| Total □<br>Contracts □<br>Value | Total Prime  P/T/D   | Total IBE  P/T/D   | Total IBE<br>% | Payments<br>Score<br>(Total IBE<br>Payments) | Total<br>Number<br>of<br>Workers | Total Hours<br>Worked | Caucasian<br>Hours | Total Minority<br>Hours | Total<br>Women<br>Hours | Workforce<br>Score<br>(Total<br>Hours<br>Worked) | Caucasian<br>% | Minority<br>%                   | Women<br>% | Ethnicity<br>Score (Total<br>Participation) |  |
| \$537,559,394.80                | \$404,453,213.18     | \$72,616,903.45    | 17.95%         | С                                            | 3179                             | 1,477,130.65          | 1,227,274.70       | 249,855.95              | 43,639.25               | В                                                | 83.09%         | 16.91%                          | 2.95%      | Α                                           |  |
|                                 |                      |                    |                |                                              | COMPL                            | ETED CONSTR           | RUCTION PRO        | DJECTS                  |                         |                                                  |                |                                 |            |                                             |  |
|                                 | Paymer               | nts Summary        |                |                                              | Workforce Hours Summary 16.63%   |                       |                    |                         |                         |                                                  |                | Ethnicity Participation Summary |            |                                             |  |
| Total<br>Contracts<br>Value     | Total Prime<br>P/T/D | Total IBE<br>P/T/D | Total IBE<br>% | Payments<br>Score<br>(Total IBE<br>Payments) | Total<br>Number<br>of<br>Workers | Total Hours<br>Worked | Caucasian<br>Hours | Total Minority<br>Hours | Total<br>Women<br>Hours | Workforce<br>Score<br>(Total<br>Hours<br>Worked) | Caucasian<br>% | Minority<br>%                   | Women<br>% | Ethnicity<br>Score (Total<br>Participation) |  |
| \$85,631,033.36                 | \$84,934,263.25      | \$27, 209, 058. 94 | 32.04%         | B+                                           | 1286                             | 206,122.30            | 174,377.09         | 31,745.21               | 2,524.25                | В                                                | 84.60%         | 15.40%                          | 1.22%      | Α                                           |  |

# Delaware River Joint Toll Bridge Commission Month of November 2021 - Summary's & Scores (IBE Payments, Workforce Hours & Ethnicity P.

|                             | Co                              | nstruction P       | rojects -      | Summary                                      |                                  | ores (IBE Pa<br>: From 07/01/2 |                    |                                 | ours & E                | thnicity P                            | articipatio       | n)               |                |                                             |
|-----------------------------|---------------------------------|--------------------|----------------|----------------------------------------------|----------------------------------|--------------------------------|--------------------|---------------------------------|-------------------------|---------------------------------------|-------------------|------------------|----------------|---------------------------------------------|
| IBE Payme                   | nts Legend                      |                    |                |                                              | Date                             | . 1101110170172                | 014 10 11/50       | 72021                           |                         |                                       |                   | Workforce U      | tilization Leg | end                                         |
| Score Rankings              | IBE Commitment<br>Participation |                    |                | Total of a                                   | II Primes C                      | ontract Values                 | \$537,559,39       | 4.80                            |                         |                                       | Score<br>Rankings | Workforce (      | Commitment     | Ethnicity &<br>Gender<br>Participation      |
| A+                          | 45% & above                     |                    |                | Tot                                          | al Davmon                        | ts to all Primes               | \$404.453.24       | 3 10                            |                         |                                       | A+                | 30%&             | above          | 25%& above                                  |
| A                           | 35% to 44.9%                    |                    |                | 101                                          | ai Fayine ii                     | ts to all Fillies              | \$404,455,21       | 3.10                            |                         |                                       | A                 | 25% to           |                | 15%to 24.9%                                 |
| B+<br>B                     | 30% to 34.9%<br>25% to 29.9%    |                    |                | Т                                            | otal Payme                       | ents to all IBEs               | \$72,616,903       | .45                             |                         |                                       | B+<br>B           | 20% to<br>15% to |                | over 15%<br>10%to 14.9%                     |
| C+                          | 20% to 24.9%                    |                    |                |                                              |                                  | IDE Tarret                     | 25 000             |                                 |                         |                                       | C+                | 10% to           |                | over 10%                                    |
| C                           | 15% to 19.9%                    |                    |                |                                              |                                  | IBE Target                     | 25.00%             |                                 |                         |                                       | C                 | 10% to           |                | 7.5%to9.9%                                  |
| D+                          | 10% to 14.9%                    |                    |                |                                              |                                  |                                |                    |                                 |                         |                                       | D+                | 5% to            |                | over 7.5%                                   |
| D<br>F                      | 5% to 9.9%<br>4.9%& below       |                    |                |                                              |                                  | IBE Actual                     | 17.95%             |                                 |                         |                                       | D<br>F            | 5% to<br>4.9%&   |                | 5%to7.4%<br>4.9%& below                     |
| r                           | 4.5%& DeloW                     |                    |                |                                              |                                  |                                |                    |                                 |                         |                                       | F                 | 4.5%&            | below          | 4.9%& Delow                                 |
|                             | Downson                         | to Cummon.         |                |                                              | ACTI                             | IVE CONSTRUC                   |                    |                                 | 70/                     |                                       | E4h               | nicitu Dortic    | aination Co    |                                             |
|                             | Paymen                          | ts Summary         |                | D                                            | T-4-1                            | VVO                            | KIOICE HOUIS       | Summary 19.87                   | 770                     | Workforce                             | Eui               | nicity Partio    | cipation St    | irrinary                                    |
| Total<br>Contracts<br>Value | Total Prime<br>P/T/D            | Total IBE<br>P/T/D | Total IBE<br>% | Payments<br>Score<br>(Total IBE<br>Payments) | Total<br>Number<br>of<br>Workers | Total Hours<br>Worked          | Caucasian<br>Hours | Total Minority<br>Hours         | Total<br>Women<br>Hours | Score<br>(Total<br>Hours<br>Worked)   | Cau casian<br>%   | Minority<br>%    | Women<br>%     | Ethnicity<br>Score (Total<br>Participation) |
| \$537,559,394.80            | \$404,453,213.18                | \$72,616,903.45    | 17.95%         | С                                            | 3179                             | 1,477,130.65                   | 1,227,274.70       | 249,855.95                      | 43,639.25               |                                       | 83.09%            | 16.91%           | 2.95%          | Α                                           |
|                             |                                 | n                  | R.540A TE      | AN SCORE -                                   | Flectronic                       | Toll Collection                | System Reni        | lacement - Desi                 | an Ruild &              | Maintain                              |                   |                  |                |                                             |
|                             | Paymen                          | ts Summary         | D-STOR II      | AN SCORE                                     | Licotronic                       |                                |                    | Summary 53.31                   |                         | manitani                              | Eth               | nicity Partic    | cipation Su    | ımmary                                      |
|                             |                                 |                    |                | Payments                                     | Total                            |                                |                    |                                 |                         | Workforce                             |                   |                  |                |                                             |
| Total<br>Contracts<br>Value | Total Prime<br>P/T/D            | Total IBE<br>P/T/D | Total IBE<br>% | Score<br>(Total IBE<br>Payments)             | Number<br>of<br>Workers          | Total Hours<br>Worked          | Caucasian<br>Hours | Total Minority<br>Hours         | Total<br>Women<br>Hours | Score<br>(Total<br>Hours              | Caucasian<br>%    | Minority<br>%    | Women<br>%     | Ethnicity<br>Score (Total<br>Participation  |
| \$40.400.004.00             | \$44.24C.440.42                 | #2.24C.244 F4      | 20.440/        |                                              |                                  | 2040.00                        | 052.50             | 4 007 50                        | 0.00                    | Worked)                               | 40.000            | F2 249           | 0.000/         |                                             |
| \$12,462,964.26             | \$11,346,449.43                 | \$2,316,211.51     | 20.41%         | C+                                           | 15                               | 2,040.00                       | 952.50             | 1,087.50                        | 0.00                    | A+                                    | 46.69%            | 53.31%           | 0.00%          | A+                                          |
|                             | Pavmen                          | ts Summary         | B-724A \$0     | HNEIDEREI                                    | LECTRIC E                        |                                |                    | ction SystemMa<br>Summary 45,89 |                         | Contract                              | Eth               | nicity Partic    | cipation Su    | ımmarv                                      |
|                             |                                 |                    |                | Payments                                     | Total                            |                                |                    |                                 |                         | Workforce                             |                   |                  |                |                                             |
| Total<br>Contracts<br>Value | Total Prime<br>P/T/D            | Total IBE<br>P/T/D | Total IBE<br>% | Score<br>(Total IBE<br>Payments)             | Number<br>of<br>Workers          | Total Hours<br>Worked          | Caucasian<br>Hours | Total Minority<br>Hours         | Total<br>Women<br>Hours | Score<br>(Total<br>Hours              | Caucasian<br>%    | Minority<br>%    | Women<br>%     | Ethnicity<br>Score (Total<br>Participation) |
| \$11,294,820.75             | \$1,182,625.66                  | \$27,708.76        | 2.34%          | F                                            | 57                               | 717.00                         | 479.00             | 238.00                          | 91.00                   | Worked)<br>A+                         | 66.81%            | 33.19%           | 12.69%         | A+                                          |
|                             |                                 |                    | / Southern     | Operations                                   | & Mainten                        | ance Facilities                | mprovement         | s - Trenton, Mo                 | rrisville, La           | nghorne & N                           | lew Hope          |                  |                |                                             |
|                             | Paymen                          | ts Summary         |                |                                              |                                  | Wo                             | rkforce Hours      | Summary 12.28                   | 3%                      |                                       | Eth               | nicity Partio    | cipation Su    | ımmary                                      |
| Total<br>Contracts          | Total Prime                     | Total IBE          | Total IBE      | Payments<br>Score                            | Total<br>Number                  | Total Hours                    | Caucasian          | Total Minority                  | Total<br>Women          | Workforce<br>Score<br>(Total          | Caucasian         | Minority         | Women          | Ethnicity<br>Score (Total                   |
| Value                       | P/T/D                           | P/T/D              | %              | (Total IBE<br>Payments)                      | of<br>Workers                    | Worked                         | Hours              | Hours                           | Hours                   | Hours<br>Worked)                      | %                 | %                | %              | Participation                               |
| \$56,535,181.25             | \$911,941.65                    | <b>\$</b> -        | 0.00%          | F                                            | 53                               | 3,595.25                       | 3,172.25           | 423.00                          | 18.50                   | С                                     | 88.23%            | 11.77%           | 0.51%          | В                                           |
|                             | Paymen                          | ts Summary         |                | T-668/                                       | TRUMB                            |                                |                    | lacement Project Summary 21.26  |                         |                                       | Eth               | nicity Partio    | cipation Su    | ımmary                                      |
| Total                       |                                 |                    |                | Payments                                     | Total                            |                                |                    |                                 | Total                   | Workforce<br>Score                    |                   |                  |                | Ethnicity                                   |
| Contracts<br>Value          | Total Prime<br>P/T/D            | Total IBE<br>P/T/D | Total IBE      | Score<br>(Total IBE<br>Payments)             | Number<br>of<br>Workers          | Total Hours<br>Worked          | Caucasian<br>Hours | Total Minority<br>Hours         | Women<br>Hours          | (Total<br>Hours<br>Worked)            | Caucasian<br>%    | Minority<br>%    | Women<br>%     | Score (Total<br>Participation               |
| \$-                         | \$-                             | \$-                | 0.00%          | N/A                                          | 1652                             | 641,348.24                     | 521,699.10         | 119,649.14                      | 16,672.50               | B+                                    | 81.34%            | 18.66%           | 2.60%          | Α                                           |
|                             |                                 |                    |                | T CCOATE                                     | UMBULL                           | 4 Dannaulyania                 | CED Deidas I       | Replacement Pr                  | ninet                   |                                       |                   |                  |                |                                             |
|                             | Pavmen                          | ts Summary         |                | 1-000A 1 P                                   | COMIBULE                         |                                |                    | Summary 18.62                   |                         |                                       | Eth               | nicity Partic    | cipation Su    | ımmarv                                      |
|                             | . ujiiloli                      | , , , , ,          |                | D                                            | T                                |                                |                    |                                 |                         | Workforce                             |                   | ,                |                |                                             |
| Total<br>Contracts<br>Value | Total Prime<br>P/T/D            | Total IBE<br>P/T/D | Total IBE<br>% | Payments<br>Score<br>(Total IBE<br>Payments) | Total<br>Number<br>of<br>Workers | Total Hours<br>Worked          | Caucasian<br>Hours | Total Minority<br>Hours         | Total<br>Women<br>Hours | Score<br>(Total<br>Hours<br>Worked)   | Caucasian<br>%    | Minority<br>%    | Women<br>%     | Ethnicity<br>Score (Total<br>Participation  |
| \$424,129,137.19            | \$384,953,643.90                | \$67,277,884.21    | 17.48%         | С                                            | 1864                             | 805,444.83                     | 681,363.58         | 124,081.25                      | 25,879.75               | В                                     | 84.59%            | 15.41%           | 3.21%          | Α                                           |
|                             |                                 | T-719A ROA         | AD-CON D       | elaware Wate                                 | r Gap Toll                       | Bridge Facility                | Westbound T        | oll Plaza Roady                 | way and NJ              | Approach Re                           | epairs.           |                  |                |                                             |
|                             | Paymen                          | ts Summary         |                |                                              |                                  |                                |                    | Summary 20.99                   |                         |                                       |                   | nicity Partio    | cipation Su    | immary                                      |
| Total<br>Contracts<br>Value | Total Prime<br>P/T/D            | Total IBE<br>P/T/D | Total IBE      | Payments<br>Score<br>(Total IBE              | Total<br>Number<br>of            | Total Hours<br>Worked          | Caucasian<br>Hours | Total Minority<br>Hours         | Total<br>Women<br>Hours | Workforce<br>Score<br>(Total<br>Hours | Caucasian<br>%    | Minority<br>%    | Women<br>%     | Ethnicity<br>Score (Total<br>Participation  |
|                             | ¢2 040 005 00                   | ¢2.40.000.00       | 0.74           | Payments)                                    | Workers                          | 0.204.67                       | 7 700 67           | 4 004 00                        |                         | Worked)                               | 00.000            | 47 4 40          | 3 000          |                                             |
| \$3,773,197.85              | \$2,849,665.02                  | \$248,998.22       | 8.74%          | D                                            | 117                              | 9,364.07                       | 7,762.27           | 1,601.80                        | 363.50                  | B+                                    | 82.89%            | 17.11%           | 3.88%          | A                                           |
|                             | Down                            | to Cummon.         | TS-            | 590A NORTH                                   | AMPTON :                         |                                |                    | BRIDGE REHA                     |                         | N                                     | FAL               | nicity Dorth     | ningtion C     | Imman/                                      |
|                             | Paymen                          | ts Summary         |                |                                              |                                  | W                              | IKIOICE HOUR       | s Summary 0.00                  | 776                     | Workforce                             | Eth               | nicity Partio    | upation St     | minary                                      |
| Total<br>Contracts<br>Value | Total Prime<br>P/T/D            | Total IBE<br>P/T/D | Total IBE<br>% | Payments<br>Score<br>(Total IBE<br>Payments) | Total<br>Number<br>of<br>Workers | Total Hours<br>Worked          | Caucasian<br>Hours | Total Minority<br>Hours         | Total<br>Women<br>Hours | Score<br>(Total<br>Hours              | Caucasian<br>%    | Minority<br>%    | Women<br>%     | Ethnicity<br>Score (Total<br>Participation  |
| \$15,487,427.50             | <b>\$</b> -                     | <b>\$</b> -        | 0.00%          | N/A                                          | 0                                | 0.00                           | 0.00               | 0.00                            | 0.00                    | Worked)<br>N/A                        | 0.00%             | 0.00%            | 0.00%          | N/A                                         |
|                             |                                 |                    | TTS-7          | 23A J FLETC                                  | HER CRE                          | AMER On Call E                 | eamG uide R        | ail & Attenuator                | r Replacem              | ent                                   |                   |                  |                |                                             |
|                             | Paymen                          | ts Summary         |                |                                              |                                  |                                |                    | Summary 37.47                   |                         |                                       | Eth               | nicity Partio    | cipation Su    | ımmary                                      |
| Total<br>Contracts<br>Value | Total Prime<br>P/T/D            | Total IBE<br>P/T/D | Total IBE      | Payments<br>Score<br>(Total IBE              | Total<br>Number<br>of            | Total Hours<br>Worked          | Caucasian<br>Hours | Total Minority<br>Hours         | Total<br>Women<br>Hours | Workforce<br>Score<br>(Total<br>Hours | Caucasian         | Minority<br>%    | Women %        | Ethnicity<br>Score (Total<br>Participation  |
|                             | <b>#</b> E40 004 00             | \$70.44F.00        | 44.45          | Payments)                                    | Workers                          | 470400                         | 4 400 00           | 004.00                          | 0.00                    | Worked)                               | 60 500            | 27.47            | 0.000          |                                             |
| \$1,376,666.00              | \$540,901.80                    | \$78,115.03        | 14.44%         | D+                                           | 50                               | 1,764.00                       | 1,103.00           | 661.00                          | 0.00                    | A+                                    | 62.53%            | 37.47%           | 0.00%          | A+                                          |