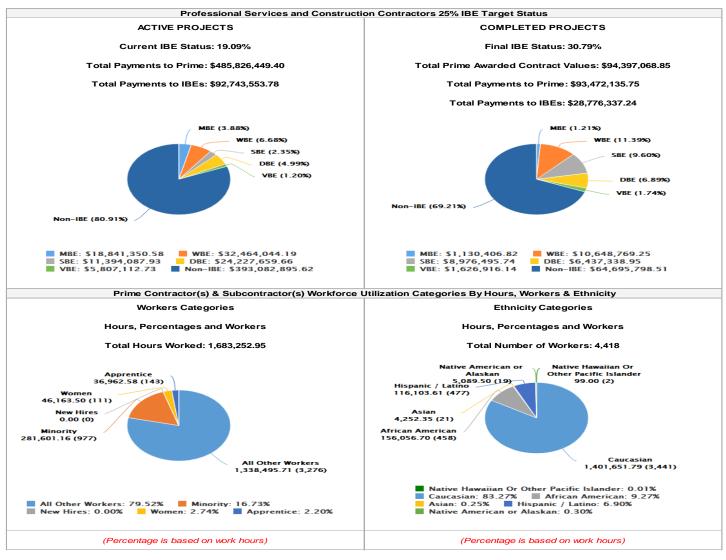

### **IBE PROGRAM OVERVIEW**

The Delaware River Joint Toll Bridge Commission (Commission) established an IBE Program (MBE/WBE/SBE/DBE/DsBE/VBE) with a target of 25% for all Professional Services and Construction Contracts awarded by the Commission effective July 1, 2014. To date, the Commission has awarded (70) contracts with the IBE Program requirements. Currently, there are (35) active projects and (35) completed projects.

#### **NOVEMBER 2021 IBE SUMMARY REPORT**

|                                                         | Contract Value       | Prime P/T/D          | IBE P/T/D           | IBE Actual | Score |
|---------------------------------------------------------|----------------------|----------------------|---------------------|------------|-------|
| All Professional and Construction Projects Totals       | \$<br>640,387,455.45 | \$<br>485,826,449.40 | \$<br>92,743,553.78 | 19.09%     | C     |
| All Professional Services Projects Totals               | \$<br>102,828,060.65 | \$<br>81,373,236.22  | \$<br>20,126,650.33 | 24.73%     | C+    |
|                                                         | Contract Value       | Prime P/T/D          | IBE P/T/D           | IBE Actual | Score |
| Completed Professional and Construction Projects Totals | \$<br>94,397,068.85  | \$<br>93,472,135.75  | \$<br>28,776,337.24 | 30.79%     | B+    |
| Completed Professional Services Projects Totals         | \$<br>8,766,035.49   | \$<br>8,537,872.50   | \$<br>1,567,278.30  | 18.36%     | С     |

| ACTIVE CONSTRUCTION PROJECTS    |                      |                    |                |                                              |                                  |                       |                    |                         |                         |                                                  |                |                                 |            |                                             |  |
|---------------------------------|----------------------|--------------------|----------------|----------------------------------------------|----------------------------------|-----------------------|--------------------|-------------------------|-------------------------|--------------------------------------------------|----------------|---------------------------------|------------|---------------------------------------------|--|
|                                 | Paymer               | nts Summary        |                |                                              |                                  | Wo                    | rkforce Hours      | Summary 19.87           | <b>'</b> %              |                                                  | Ethi           | nicity Partic                   | ipation Su | ımmary                                      |  |
| Total □<br>Contracts □<br>Value | Total Prime  P/T/D   | Total IBE  P/T/D   | Total IBE<br>% | Payments<br>Score<br>(Total IBE<br>Payments) | Total<br>Number<br>of<br>Workers | Total Hours<br>Worked | Caucasian<br>Hours | Total Minority<br>Hours | Total<br>Women<br>Hours | Workforce<br>Score<br>(Total<br>Hours<br>Worked) | Caucasian<br>% | Minority<br>%                   | Women<br>% | Ethnicity<br>Score (Total<br>Participation) |  |
| \$537,559,394.80                | \$404,453,213.18     | \$72,616,903.45    | 17.95%         | С                                            | 3179                             | 1,477,130.65          | 1,227,274.70       | 249,855.95              | 43,639.25               | В                                                | 83.09%         | 16.91%                          | 2.95%      | Α                                           |  |
|                                 |                      |                    |                |                                              | COMPL                            | ETED CONSTR           | RUCTION PRO        | DJECTS                  |                         |                                                  |                |                                 |            |                                             |  |
|                                 | Paymer               | nts Summary        |                |                                              | Workforce Hours Summary 16.63%   |                       |                    |                         |                         |                                                  |                | Ethnicity Participation Summary |            |                                             |  |
| Total<br>Contracts<br>Value     | Total Prime<br>P/T/D | Total IBE<br>P/T/D | Total IBE<br>% | Payments<br>Score<br>(Total IBE<br>Payments) | Total<br>Number<br>of<br>Workers | Total Hours<br>Worked | Caucasian<br>Hours | Total Minority<br>Hours | Total<br>Women<br>Hours | Workforce<br>Score<br>(Total<br>Hours<br>Worked) | Caucasian<br>% | Minority<br>%                   | Women<br>% | Ethnicity<br>Score (Total<br>Participation) |  |
| \$85,631,033.36                 | \$84,934,263.25      | \$27, 209, 058. 94 | 32.04%         | B+                                           | 1286                             | 206,122.30            | 174,377.09         | 31,745.21               | 2,524.25                | В                                                | 84.60%         | 15.40%                          | 1.22%      | Α                                           |  |

|                                                      | Contract Value       | Prime P/T/D          | IBE P/T/D           | IBE Actual | Score |
|------------------------------------------------------|----------------------|----------------------|---------------------|------------|-------|
| Active Professional and Construction Projects Totals | \$<br>640,387,455.45 | \$<br>485,826,449.40 | \$<br>92,743,553.78 | 19.09%     | С     |
| Active Professional Services Projects Totals         | \$<br>102,828,060.65 | \$<br>81,373,236.22  | \$<br>20,126,650.33 | 24.73%     | C+    |