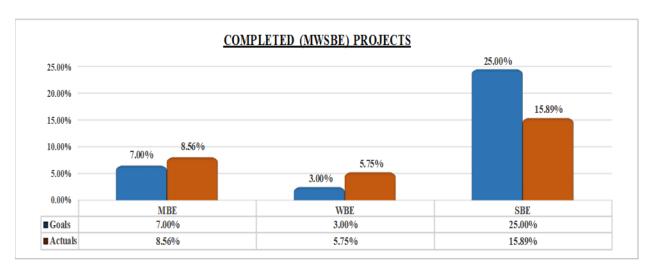

# Completed Construction Projects - Summary's & Scores (IBE Payments, Workforce Hours & Ethnicity Participation) Date: From 07/01/2014 To 11/30/2021

| IBE Payme      | nts Legend                      |
|----------------|---------------------------------|
| Score Rankings | IBE Commitment<br>Participation |
| A+             | 45% & above                     |
| Α              | 35%to 44.9%                     |
| B+             | 30% to 34.9%                    |
| В              | 25%to 29.9%                     |
| C+             | 20%to 24.9%                     |
| С              | 15%to 19.9%                     |
| D+             | 10%to 14.9%                     |
| D              | 5%to 9.9%                       |
| F              | 4 09/ 9 halau                   |

Total of all Primes Contract Values \$85,631,033.36

Total Payments to all Primes \$84,934,263.25

Total Payments to all IBES \$27,209,058.94

IBE Target 25.00%

IBE Actual 32.04%

| Workforce Utilization Legend |                                       |                                        |  |  |  |  |  |  |  |  |  |
|------------------------------|---------------------------------------|----------------------------------------|--|--|--|--|--|--|--|--|--|
| Score<br>Rankings            | Workforce Commitment<br>Participation | Ethnicity &<br>Gender<br>Participation |  |  |  |  |  |  |  |  |  |
| A+                           | 30% & above                           | 25%& above                             |  |  |  |  |  |  |  |  |  |
| Α                            | 25% to 29.9%                          | 15%to 24.9%                            |  |  |  |  |  |  |  |  |  |
| B+                           | 20% to 24.9%                          | over 15%                               |  |  |  |  |  |  |  |  |  |
| В                            | 15% to 19.9%                          | 10%to 14.9%                            |  |  |  |  |  |  |  |  |  |
| C+                           | 10% to 14.9%                          | over 10%                               |  |  |  |  |  |  |  |  |  |
| С                            | 10% to 14.9%                          | 7.5%to 9.9%                            |  |  |  |  |  |  |  |  |  |
| D+                           | 5% to 9.9%                            | over 7.5%                              |  |  |  |  |  |  |  |  |  |
| D                            | 5% to 9.9%                            | 5%to 7.4%                              |  |  |  |  |  |  |  |  |  |
| F                            | 4.9% & below                          | 4.9% & below                           |  |  |  |  |  |  |  |  |  |

|                                 |                    |                  |                |                                              | COMPL                            | ETED CONSTR           | RUCTION PRO        | JECTS                   |                         |                                                  |                |               |            |                                             |
|---------------------------------|--------------------|------------------|----------------|----------------------------------------------|----------------------------------|-----------------------|--------------------|-------------------------|-------------------------|--------------------------------------------------|----------------|---------------|------------|---------------------------------------------|
|                                 | Paymen             | its Summary      |                |                                              |                                  | Wo                    | rkforce Hours      | <b>Summary 16.63</b>    | 3%                      |                                                  | Ethi           | nicity Partic | ipation Su | ımmary                                      |
| Total □<br>Contracts □<br>Value | Total Prime  P/T/D | Total IBE  P/T/D | Total IBE<br>% | Payments<br>Score<br>(Total IBE<br>Payments) | Total<br>Number<br>of<br>Workers | Total Hours<br>Worked | Caucasian<br>Hours | Total Minority<br>Hours | Total<br>Women<br>Hours | Workforce<br>Score<br>(Total<br>Hours<br>Worked) | Caucasian<br>% | Minority<br>% | Women<br>% | Ethnicity<br>Score (Total<br>Participation) |
| \$85,631,033.36                 | \$84,934,263.25    | \$27,209,058.94  | 32.04%         | B+                                           | 1286                             | 206,122.30            | 174,377.09         | 31,745.21               | 2,524.25                | В                                                | 84.60%         | 15.40%        | 1.22%      | Α                                           |