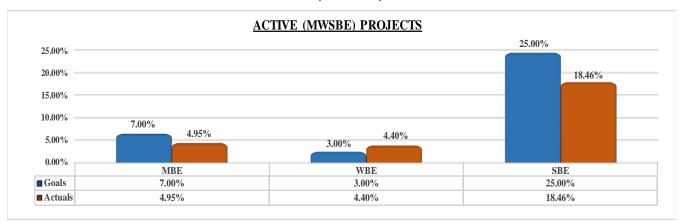

Date: From 07/01/2014 To 10/31/2021

Total of all Primes Contract Values \$537,559,394.80

Total Payments to all Primes \$399,756,232.17

Total Payments to all IBEs \$71,685,444.23

**Total Hours** 

Worked

IBE Target 25.00%

IBE Actual 17.93%

ALL CONSTRUCTION PROJECTS

3092 1,443,285.23 1,200,843.45

Workforce Hours Summary 19.75%

Caucasian Total Minority

Hours

Hours

IBE Payments Legend