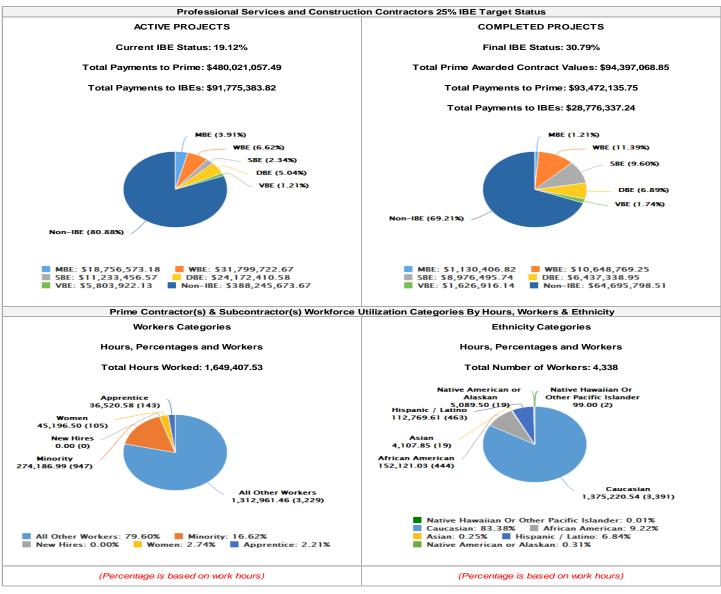

#### **OCTOBER 2021 IBE SUMMARY REPORT**

|                                                         | Contract Value       | Prime P / T / D |                 |    | IBE P/T/D     | IBE Actual | Score |
|---------------------------------------------------------|----------------------|-----------------|-----------------|----|---------------|------------|-------|
| Active Professional and Construction Projects Totals    | \$<br>640,387,455.45 | \$              | 480,021,057.49  | \$ | 91,775,383.82 | 19.12%     | С     |
| Active Professional Services Projects Totals            | \$<br>102,828,060.65 | \$              | 80,264,825.32   | \$ | 20,089,939.59 | 25.03%     | В     |
|                                                         | Contract Value       |                 | Prime P / T / D |    | IBE P/T/D     | IBE Actual | Score |
| Completed Professional and Construction Projects Totals | \$<br>94,397,068.85  | \$              | 93,472,135.75   | \$ | 28,776,337.24 | 30.79%     | B+    |
| Completed Professional Services Projects Totals         | \$<br>8,766,035.49   | \$              | 8,537,872.50    | \$ | 1.567.278.30  | 18.36%     | С     |

|                                 | ACTIVE CONSTRUCTION PROJECTS |                  |                |                                              |                                  |                       |                    |                         |                         |                                                  |                |               |            |                                             |
|---------------------------------|------------------------------|------------------|----------------|----------------------------------------------|----------------------------------|-----------------------|--------------------|-------------------------|-------------------------|--------------------------------------------------|----------------|---------------|------------|---------------------------------------------|
| Payments Summary                |                              |                  |                |                                              |                                  | Wo                    | rkforce Hours      | Summary 19.75           | %                       |                                                  | Ethi           | nicity Partic | ipation Su | ımmary                                      |
| Total □<br>Contracts □<br>Value | Total Prime  P/T/D           | Total IBE  P/T/D | Total IBE<br>% | Payments<br>Score<br>(Total IBE<br>Payments) | Total<br>Number<br>of<br>Workers | Total Hours<br>Worked | Caucasian<br>Hours | Total Minority<br>Hours | Total<br>Women<br>Hours | Workforce<br>Score<br>(Total<br>Hours<br>Worked) | Caucasian<br>% | Minority<br>% | Women<br>% | Ethnicity<br>Score (Total<br>Participation) |
| \$537,559,394.80                | \$399,756,232.17             | \$71,685,444.23  | 17.93%         | С                                            | 3092                             | 1,443,285.23          | 1,200,843.45       | 242,441.78              | 42,672.25               | В                                                | 83.20%         | 16.80%        | 2.96%      | Α                                           |

| COMPLETED CONSTRUCTION PROJECTS |                      |                    |                |                                              |                                  |                       |                    |                         |                         |                                                  |                |                                 |            |                                             |
|---------------------------------|----------------------|--------------------|----------------|----------------------------------------------|----------------------------------|-----------------------|--------------------|-------------------------|-------------------------|--------------------------------------------------|----------------|---------------------------------|------------|---------------------------------------------|
|                                 | Paymen               | ts Summary         |                |                                              |                                  | Wo                    | rkforce Hours      | Summary 16.63           | 96                      |                                                  | Ethi           | Ethnicity Participation Summary |            |                                             |
| Total<br>Contracts<br>Value     | Total Prime<br>P/T/D | Total IBE<br>P/T/D | Total IBE<br>% | Payments<br>Score<br>(Total IBE<br>Payments) | Total<br>Number<br>of<br>Workers | Total Hours<br>Worked | Caucasian<br>Hours | Total Minority<br>Hours | Total<br>Women<br>Hours | Workforce<br>Score<br>(Total<br>Hours<br>Worked) | Caucasian<br>% | Minority<br>%                   | Women<br>% | Ethnicity<br>Score (Total<br>Participation) |
| \$85,631,033.36                 | \$84,934,263.25      | \$27, 209, 058. 94 | 32.04%         | B+                                           | 1286                             | 206,122.30            | 174,377.09         | 31,745.21               | 2,524.25                | В                                                | 84.60%         | 15.40%                          | 1.22%      | Α                                           |

|                                                      | Contract Value       | Prime P/T/D          | IBE P/T/D           | IBE Actual | Score |
|------------------------------------------------------|----------------------|----------------------|---------------------|------------|-------|
| Active Professional and Construction Projects Totals | \$<br>640,387,455.45 | \$<br>480,021,057.49 | \$<br>91,775,383.82 | 19.12%     | С     |
| Active Professional Services Projects Totals         | \$<br>102,828,060.65 | \$<br>80,264,825.32  | \$<br>20,089,939.59 | 25.03%     | В     |

|                                                         | Contract Value   | Prime P/T/D      | IBE P/T/D        | IBE Actual Score |
|---------------------------------------------------------|------------------|------------------|------------------|------------------|
| Completed Professional and Construction Projects Totals | \$ 94,397,068.85 | \$ 93,472,135.75 | \$ 28,776,337.24 | 30.79% B+        |
| Completed Professional Services Projects Totals         | \$ 8,766,035.49  | \$ 8,537,872.50  | \$ 1,567,278.30  | 18.36% C         |