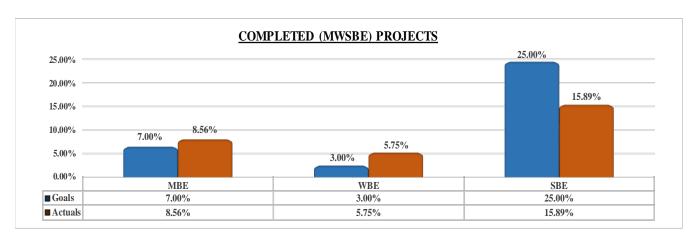

|                                                         | Contract Value   | Prime P/T/D      | IBE P/T/D        | IBE Actual Score |
|---------------------------------------------------------|------------------|------------------|------------------|------------------|
| Completed Professional and Construction Projects Totals | \$ 94,397,068.85 | \$ 93,472,135.75 | \$ 28,776,337.24 | 30.79% B+        |
| Completed Professional Services Projects Totals         | \$ 8,766,035.49  | \$ 8,537,872.50  | \$ 1,567,278.30  | 18.36% C         |