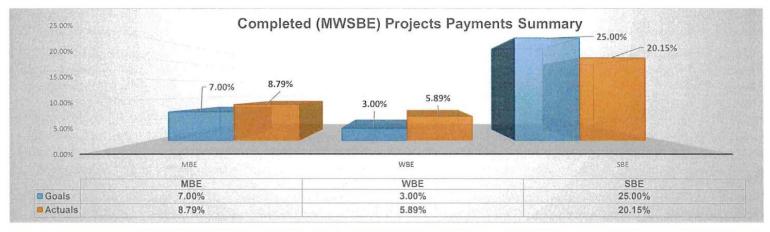

| IBF Payme      | ents Legend                     |                                     |                 |                   | Workforce Utilization Lege            | na                                     |
|----------------|---------------------------------|-------------------------------------|-----------------|-------------------|---------------------------------------|----------------------------------------|
| Score Rankings | IBE Commitment<br>Participation | Total of all Primes Contract Values | \$57,847,849.36 | Score<br>Rankings | Workforce Commitment<br>Participation | Ethnicity &<br>Gender<br>Participation |
| A+             | 45% & above                     | Total Downship to all Drives        | \$57,214,789.80 | A+                | 30% & above                           | 25% & above                            |
| A              | 35% to 44.9%                    | Total Payments to all Primes        | \$57,214,789.00 | A                 | 25% to 29.9%                          | 15% to 24.9%                           |
| B+             | 30% to 34.9%                    | Total Devenante to all IREs.        | \$21,009,202.57 | B+                | 20% to 24.9%                          | over 15%                               |
| В              | 25% to 29.9%                    | Total Payments to all IBEs          | \$21,009,202.57 | B                 | 15% to 19.9%                          | 10% to 14.9%                           |
|                | 20% to 24.9%                    | IBE Target                          | 25.00%          | C+                | 10% to 14.9%                          | over 10%                               |
| C              | 15% to 19.9%                    | IBE Target                          | 25.00%          | C                 | 10% to 14.9%                          | 7.5% to 9.9%                           |
| D+             | 10% to 14.9%                    |                                     |                 | D+                | 5% to 9.9%                            | over 7.5%                              |
| D              | 5% to 9.9%                      | IBE Actual                          | 36.72%          | D                 | 5% to 9.9%                            | 5% to 7.4%                             |
| F              | 4.9% & below                    |                                     |                 | F                 | 4.9% & below                          | 4.9% & below                           |