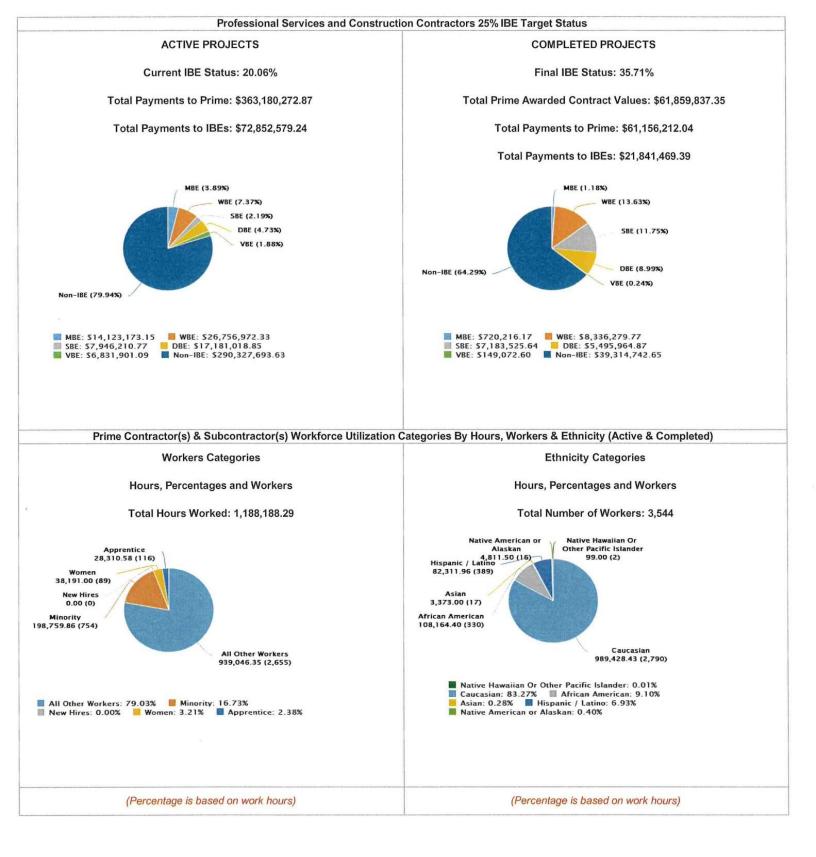

## **IBE PROGRAM OVERVIEW**

The Delaware River Joint Toll Bridge Commission (Commission) established an IBE Program (MBE/WBE/SBE/DBE/DsBE/VBE) with a target of 25% for all Professional Services and Construction Contracts awarded by the Commission effective July 1, 2014. To date, the Commission has awarded (63) contracts with the IBE Program requirements. Currently, there are (**38**) active projects and (**25**) completed projects.

## IBE PAYMENT'S

The payments by the Prime Consultant / Contractor to each of their IBE Subconsultants / Subcontractors will be calculated based on the criteria set by the Commission's 25% IBE Target.

#### WORKFORCEUTILIZATION

Workforce utilization contains 2 levels of scoring and documents the hourly employee utilization by workforce type, ethnicity and gender.

| IBE Pay           | ments Legend                    | Work              | Workforce Utilization Legend             |                                        |  |  |  |  |  |  |
|-------------------|---------------------------------|-------------------|------------------------------------------|----------------------------------------|--|--|--|--|--|--|
| Score<br>Rankings | IBE Commitment<br>Participation | Score<br>Rankings | Workforce<br>Commitment<br>Participation | Ethnicity &<br>Gender<br>Participation |  |  |  |  |  |  |
| A+                | 45% & above                     | A+                | 30% & above                              | 25% & a above                          |  |  |  |  |  |  |
| A                 | 35% to 44.9%                    | A                 | 25% to 29.9%                             | 15% to 24.9%                           |  |  |  |  |  |  |
| B+                | 30% to 34.9%                    | B+                | 20% to 24.9%                             | over 15%                               |  |  |  |  |  |  |
| B                 | 25% to 29.9%                    | В                 | 15% to 19.9%                             | 10% to 14.9%                           |  |  |  |  |  |  |
| C+                | 20% to 24.9%                    | C+                | 10% to 14.9%                             | over 10%                               |  |  |  |  |  |  |
| C                 | 15% to 19.9%                    | С                 | 10% to 14.9%                             | 7.5% to 9.9%                           |  |  |  |  |  |  |
| <br>D+            | 10% to 14.9%                    | D+                | 5% to 9.9%                               | over7.5%                               |  |  |  |  |  |  |
| D                 | 5% to 9.9%                      | D                 | 5% to 9.9%                               | 5% to 7.4%                             |  |  |  |  |  |  |
| F                 | 4.9% & below                    | F                 | 4.9% & below                             | 4.9% & below                           |  |  |  |  |  |  |