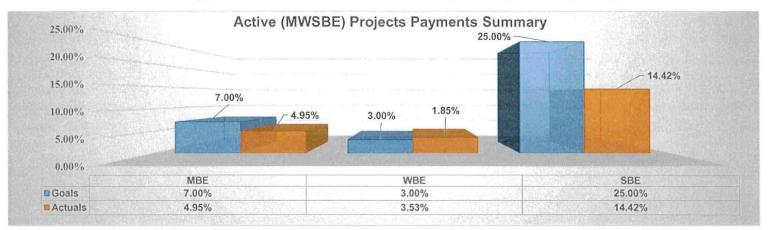

# Construction Projects - Summary's & Scores (IBE Payments, Workforce Hours & Ethnicity Participation) Date: From 07/01/2014 To 03/31/2020

| IBE Payme      | nts Legend                      |                                     |                  |                   | Workforce Utilization Lege            | nd                                     |
|----------------|---------------------------------|-------------------------------------|------------------|-------------------|---------------------------------------|----------------------------------------|
| Score Rankings | IBE Commitment<br>Participation | Total of all Primes Contract Values | \$485,749,773.96 | Score<br>Rankings | Workforce Commitment<br>Participation | Ethnicity &<br>Gender<br>Participation |
| A+             | 45% & above                     | Total Payments to all Primes        | \$299,696,117,12 | A+                | 30% & above                           | 25% & above                            |
| A              | 35% to 44.9%                    | rotari aymenta to an rimes          | \$255,050,117.12 | A                 | 25% to 29.9%                          | 15% to 24.9%                           |
| B+             | 30% to 34.9%                    | Total Payments to all IBEs          | \$56,892,249.54  | B+                | 20% to 24.9%                          | over 15%                               |
| В              | 25% to 29.9%                    | Total Payments to all IDES          | \$50,052,245.54  | В                 | 15% to 19.9%                          | 10% to 14.9%                           |
| C+             | 20% to 24.9%                    | IBE Target                          | 25.00%           | C+                | 10% to 14.9%                          | over 10%                               |
| C              | 15% to 19.9%                    | IDE Talget                          | 25.00%           | C                 | 10% to 14.9%                          | 7.5% to 9.9%                           |
| D+             | 10% to 14.9%                    |                                     |                  | D+                | 5% to 9.9%                            | over 7.5%                              |
| D              | 5% to 9.9%                      | IBE Actual                          | 18.98%           | D                 | 5% to 9.9%                            | 5% to 7.4%                             |
| F              | 4.9% & below                    |                                     |                  | F                 | 4.9% & below                          | 4.9% & below                           |