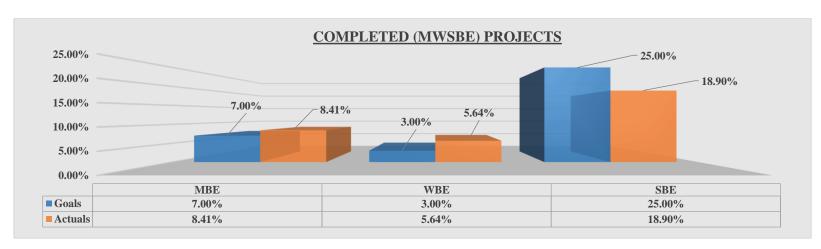

# COMPLETED PROJECTS Final IBE Status: 28.85%

Data reflected above is available on pages 11 thru 14.

| SUMMARY TO           | TALS |                |        | MBI | E             | W      | /BE             | S      | SBE |              |  |
|----------------------|------|----------------|--------|-----|---------------|--------|-----------------|--------|-----|--------------|--|
| M/WBE Summary Totals | \$   | 140,640,276.09 | ACTUAL |     | PAYMENTS      | ACTUAL | PAYMENTS        | ACTUAL | ]   | PAYMENTS     |  |
| SBE Summary Totals   | \$   | 16,933,918.99  | 8.41%  | \$  | 11,821,406.11 | 5.64%  | \$ 7,926,186.07 | 18.90% | \$  | 3,199,858.45 |  |