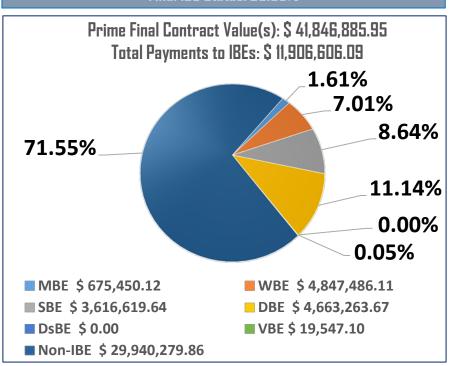

# COMPLETED PROJECTS Final IBE Status: 28.85%

Data reflected above is available on pages 11 thru 14.