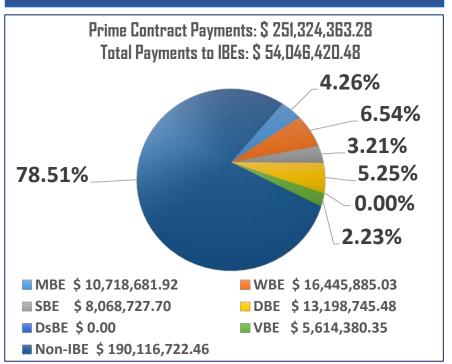

# PROFESSIONAL SERVICES AND CONSTRUCTION CONTRACTORS 25% IBE TARGET STATUS

Data reflected above is available on pages 7 thru 10.

The details relative to the above data are available on pages 19 thru 21.

Total Prime's Contracts Value \$559,307,089.71

Total Payments to IBEs \$54,046,420.48

Total Payments to Primes \$251,324,363.28

IBE Target 25.00%