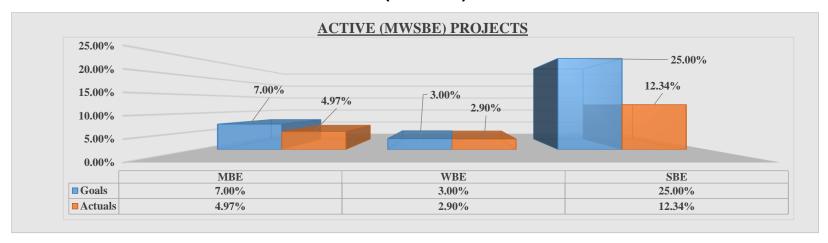

# **ACTIVE and COMPLETED (MWSBE) PROJECTS PAYMENTS**

| SUMMARY TO           | TALS             | 1      | MBE             | W      | /BE           | S      | BE            |
|----------------------|------------------|--------|-----------------|--------|---------------|--------|---------------|
| M/WBE Summary Totals | \$ 27,630,800.67 | ACTUAL | PAYMENTS        | ACTUAL | PAYMENTS      | ACTUAL | PAYMENTS      |
| SBE Summary Totals   | \$ 1,582,488.53  | 4.97%  | \$ 1,372,925.23 | 2.90%  | \$ 800,666.74 | 12.34% | \$ 195,259.49 |