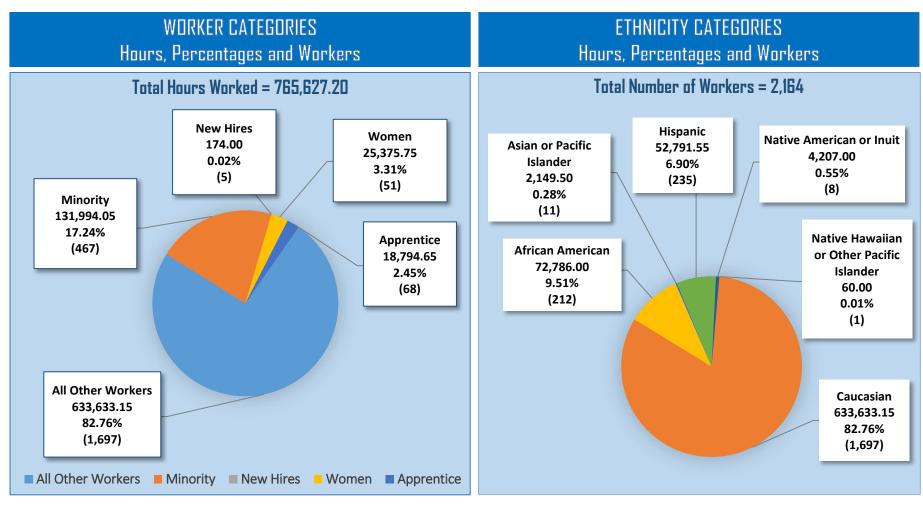

# PRIME CONTRACTOR(S) & SUBCONTRACTOR(S) WORKFORCE UTILIZATION CATEGORIES BY HOURS, WORKERS & ETHNICITY

The details relative to the above data is available on pages 15 - 17.

The details relative to the above data is available on pages 15 - 17.