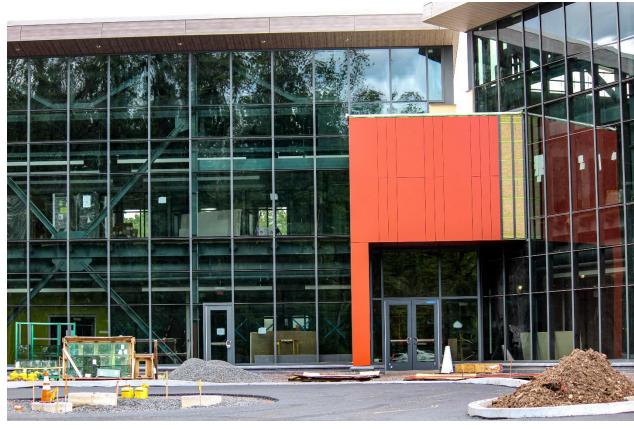

## Construction through 5/31/19 – Admin. Bldg.

### **Work Underway**

- MEP and fire protection systems in the mechanical rooms
- Interior painting
- Site grading and top soil
- Curbing
- Parking lot and driveway paving
- Exterior wall panels
- Flooring and tiling
- Permanent power
- Computer network cabling

#### **Projected Work**

- Site grading
- Exterior wall sheathing
- Fire protection system MEP installation in the mechanical rooms
- Interior painting
- Flooring and tiling
- Fixtures
- Generator installation
- Fuel island
- Elevator

Aerial Image of Building & Site

Aerial Image of Building & Site

Aerial Image of Building & Site

Aerial Image of Building & Site

Front Elevation Front Entrance

Rear Piers

Second Floor Hallway