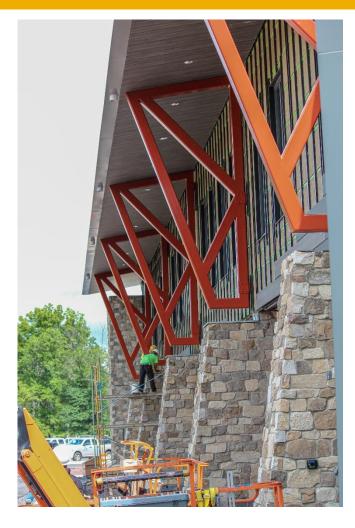

## Construction through 5/31/19 – Admin. Bldg.

### **Work Underway**

- MEP and fire protection systems in the mechanical rooms
- Interior painting
- Site grading and top soil
- Curbing
- Parking lot and driveway paving
- Exterior wall panels
- Flooring and tiling
- Permanent power
- Computer network cabling

#### **Projected Work**

- Site grading
- Exterior wall sheathing
- Fire protection system MEP installation in the mechanical rooms
- Interior painting
- Flooring and tiling
- Fixtures
- Generator installation
- Fuel island
- Elevator

Aerial Image of Building & Site

Aerial Image of Building & Site

Aerial Image of Building & Site

Aerial Image of Building & Site

Front Elevation Front Entrance

Rear Piers

Second Floor Hallway