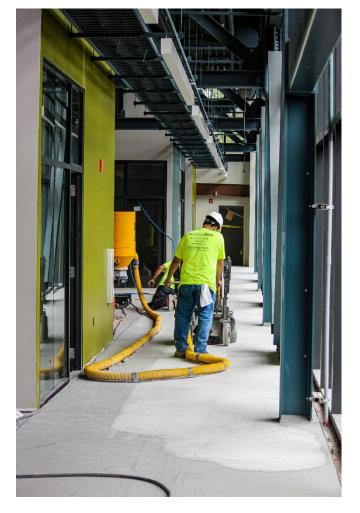

## Construction through 5/31/19 – Admin. Bldg.

### **Work Underway**

- MEP and fire protection systems in the mechanical rooms
- Interior painting
- Site grading and top soil
- Curbing
- Parking lot and driveway paving
- Exterior wall panels
- Flooring and tiling
- Permanent power
- Computer network cabling

#### **Projected Work**

- Site grading
- Exterior wall sheathing
- Fire protection system MEP installation in the mechanical rooms
- Interior painting
- Flooring and tiling
- Fixtures
- Generator installation
- Fuel island
- Elevator

Aerial Image of Building & Site

Aerial Image of Building & Site

Aerial Image of Building & Site

Aerial Image of Building & Site

Front Elevation Front Entrance

Rear Piers

Second Floor Hallway