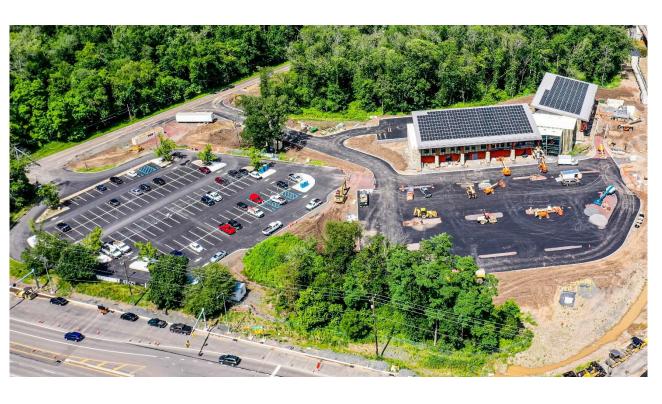

## Construction through 5/31/19 – Admin. Bldg.

### **Work Underway**

- MEP and fire protection systems in the mechanical rooms
- Interior painting
- Site grading and top soil
- Curbing
- Parking lot and driveway paving
- Exterior wall panels
- Flooring and tiling
- Permanent power
- Computer network cabling

#### **Projected Work**

- Site grading
- Exterior wall sheathing
- Fire protection system MEP installation in the mechanical rooms
- Interior painting
- Flooring and tiling
- Fixtures
- Generator installation
- Fuel island
- Elevator

Aerial Image of Building & Site

Aerial Image of Building & Site

Aerial Image of Building & Site

Aerial Image of Building & Site

Front Elevation Front Entrance

Rear Piers

Second Floor Hallway