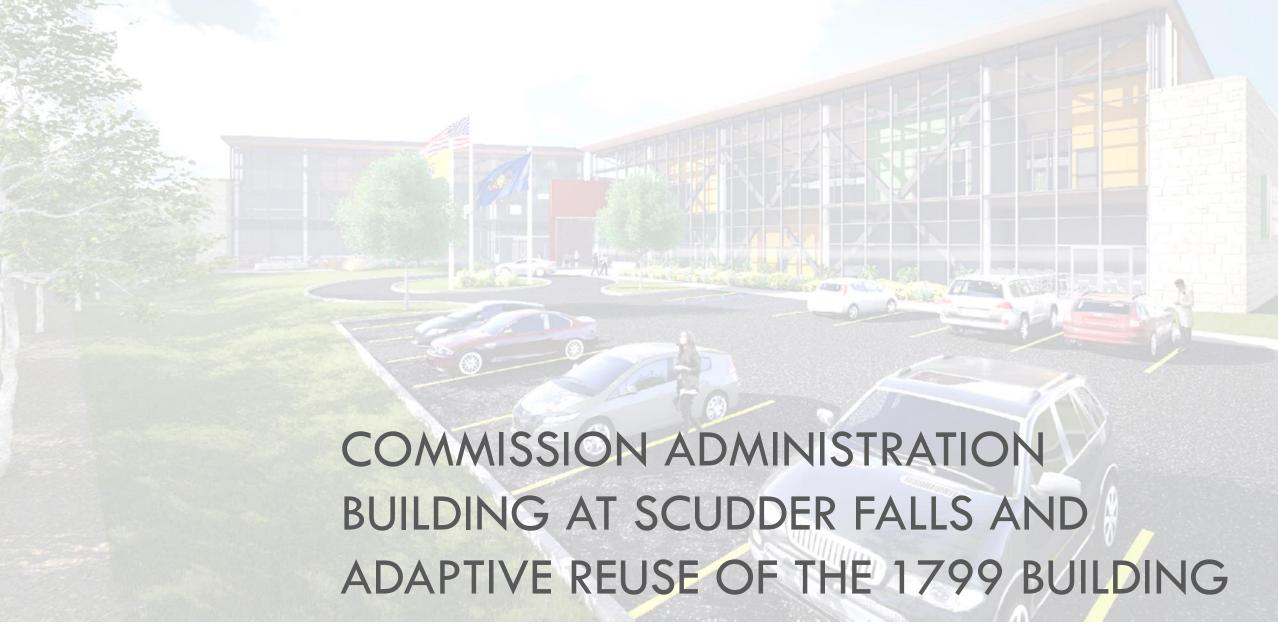

# Construction through 5/31/19 - 1799 Building

### **Work Underway**

- Exterior Railing
- Pedestrian/Bike Trail

### **Projected Work**

- Water and sanitary sewer testing
- Pedestrian/Bike Trail
- Punch-list items

# 1799 Building

3

Front Elevation Front Elevation & Path