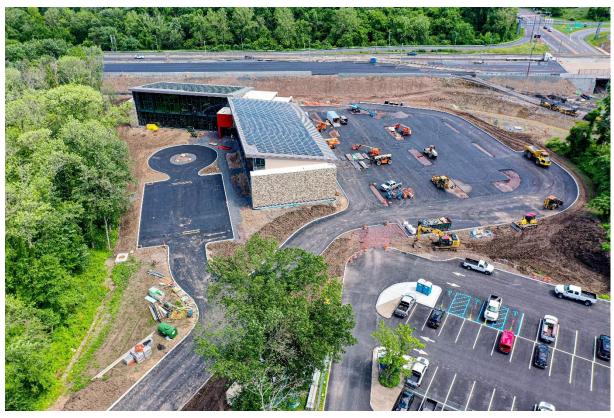

## Construction through 5/31/19 – Admin. Bldg.

### **Work Underway**

- MEP and fire protection systems in the mechanical rooms
- Interior painting
- Site grading and top soil
- Curbing
- Parking lot and driveway paving
- Exterior wall panels
- Flooring and tiling
- Permanent power
- Computer network cabling

#### **Projected Work**

- Site grading
- Exterior wall sheathing
- Fire protection system MEP installation in the mechanical rooms
- Interior painting
- Flooring and tiling
- Fixtures
- Generator installation
- Fuel island
- Elevator

Aerial Image of Building & Site

Aerial Image of Building & Site

Aerial Image of Building & Site

Aerial Image of Building & Site

Front Elevation Front Entrance

Rear Piers

Second Floor Hallway