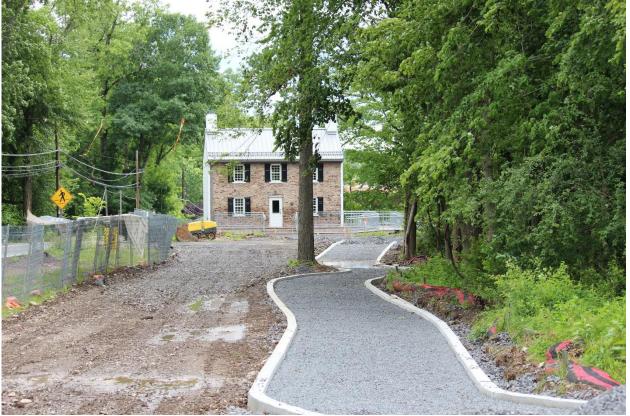

## Construction through 5/31/19 – Admin. Bldg.

### **Work Underway**

- MEP and fire protection systems in the mechanical rooms
- Interior painting
- Site grading and top soil
- Curbing
- Parking lot and driveway paving
- Exterior wall panels
- Flooring and tiling
- Permanent power
- Computer network cabling

#### **Projected Work**

- Site grading
- Exterior wall sheathing
- Fire protection system MEP installation in the mechanical rooms
- Interior painting
- Flooring and tiling
- Fixtures
- Generator installation
- Fuel island
- Elevator

Aerial Image of Building & Site

Aerial Image of Building & Site

Aerial Image of Building & Site

Aerial Image of Building & Site

Front Elevation Front Entrance

Rear Piers

Second Floor Hallway