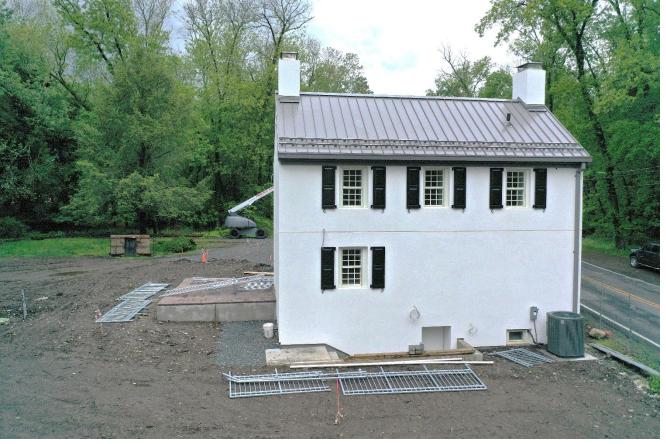

## Construction through 4/30/19 - 1799 Building

#### **Work Underway**

- Exterior stucco walls
- Exterior Railing

### **Projected Work**

- Water and sanitary sewer testing
- Pedestrian/Bike Trail
- Interior punch-list items

## 1799 Building

2





Front Elevation Rear Elevation

## Construction through 4/30/19 – Admin. Bldg.

#### **Work Underway**

- Interior office storefront walls
- Solar panel installation
- MEP and fire protection system installation
- Interior painting
- Site grading
- Underground stormwater system

#### **Projected Work**

- Site grading
- Solar panel installation
- Exterior wall sheathing
- Fire protection system MEP installation
- Interior painting
- Flooring

5





Aerial Image of Building

Aerial Image of Building

6





**Underground Stormwater System** 

Underground Stormwater System











Second Floor Hallway







Finance Dept.

First Floor Hallway