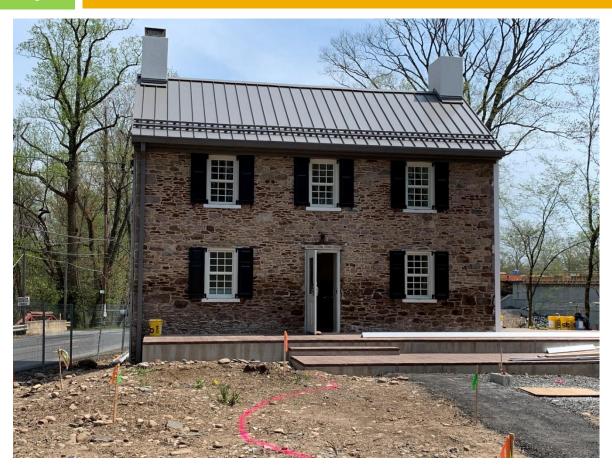

## Construction through 4/30/19 - 1799 Building

#### **Work Underway**

- Exterior stucco walls
- Exterior Railing

### **Projected Work**

- Water and sanitary sewer testing
- Pedestrian/Bike Trail
- Interior punch-list items

## 1799 Building

2





Front Elevation Rear Elevation

## Construction through 4/30/19 – Admin. Bldg.

#### **Work Underway**

- Interior office storefront walls
- Solar panel installation
- MEP and fire protection system installation
- Interior painting
- Site grading
- Underground stormwater system

#### **Projected Work**

- Site grading
- Solar panel installation
- Exterior wall sheathing
- Fire protection system MEP installation
- Interior painting
- Flooring

5





Aerial Image of Building

Aerial Image of Building

6





**Underground Stormwater System** 

Underground Stormwater System











Second Floor Hallway







Finance Dept.

First Floor Hallway