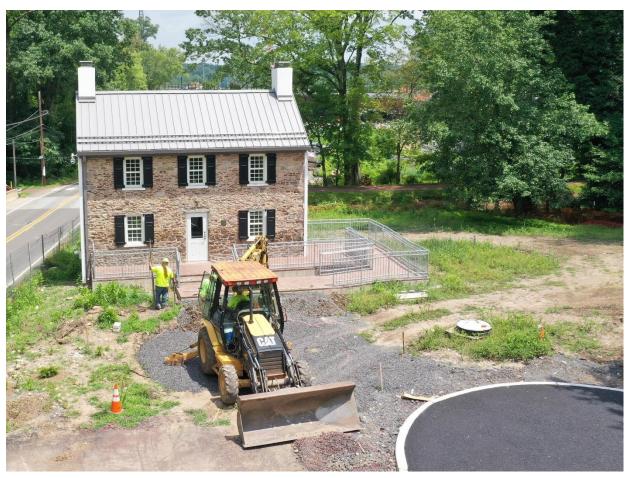

# Construction through 6/30/19 - 1799 Building

### **Work Underway**

- Pedestrian/Bike Trail
- Security Elements

### **Projected Work**

- Water and sanitary sewer testing
- Pedestrian/Bike Trail
- Punch-list items

# 1799 Building

Front Elevation Aerial Rear Elevation