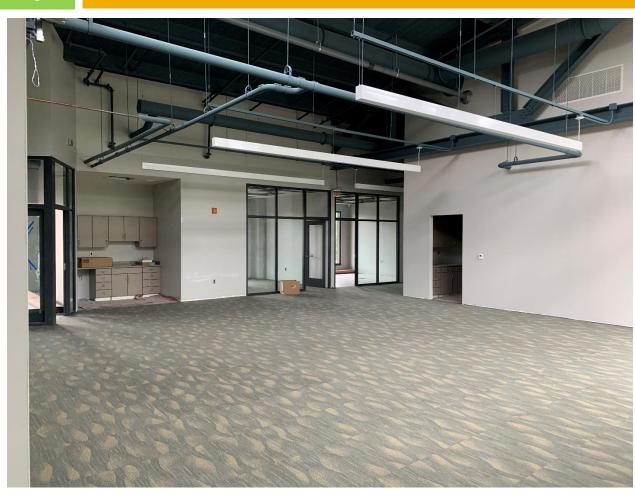

#### **Work Underway**

- MEP and fire protection systems in the mechanical rooms
- Interior painting
- □ Site grading and top soil
- Plantings
- Connector access pavers
- Exterior wall panels
- Flooring and tiling
- Elevator
- Computer network cabling
- Generator installation

### **Projected Work**

- Site grading
- Fire protection system MEP installation in the mechanical rooms
- Interior painting
- Flooring and tiling
- Fixtures
- Fuel island
- Elevator

Aerial Image of Building & Site