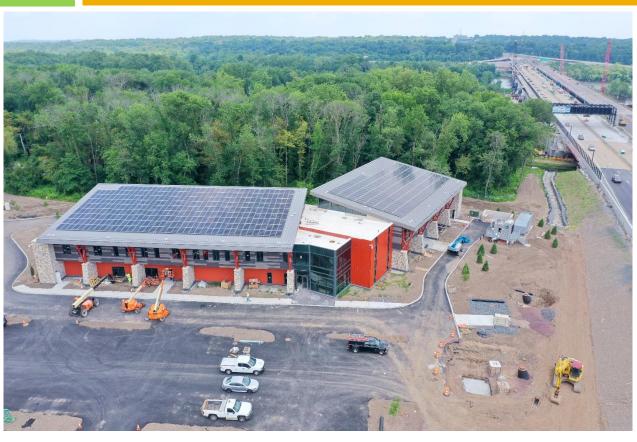

### Construction through 6/30/19 – Admin. Bldg.

#### **Work Underway**

- MEP and fire protection systems in the mechanical rooms
- Interior painting
- □ Site grading and top soil
- Plantings
- Connector access pavers
- Exterior wall panels
- Flooring and tiling
- Elevator
- Computer network cabling
- Generator installation

### **Projected Work**

- Site grading
- Fire protection system MEP installation in the mechanical rooms
- Interior painting
- Flooring and tiling
- Fixtures
- Fuel island
- Elevator

Aerial Image of Building & Site

Aerial Image of Building & Site

Front Elevation Rear Elevation

**Paver Connector Access** 

First Floor Entrance

8