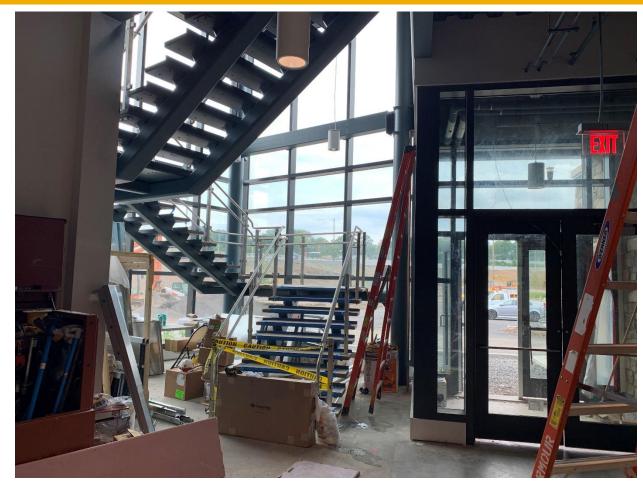

#### **Work Underway**

- MEP and fire protection systems in the mechanical rooms
- Interior painting
- □ Site grading and top soil
- Plantings
- Connector access pavers
- Exterior wall panels
- Flooring and tiling
- Elevator
- Computer network cabling
- Generator installation

### **Projected Work**

- Site grading
- Fire protection system MEP installation in the mechanical rooms
- Interior painting
- Flooring and tiling
- Fixtures
- Fuel island
- Elevator

Aerial Image of Building & Site