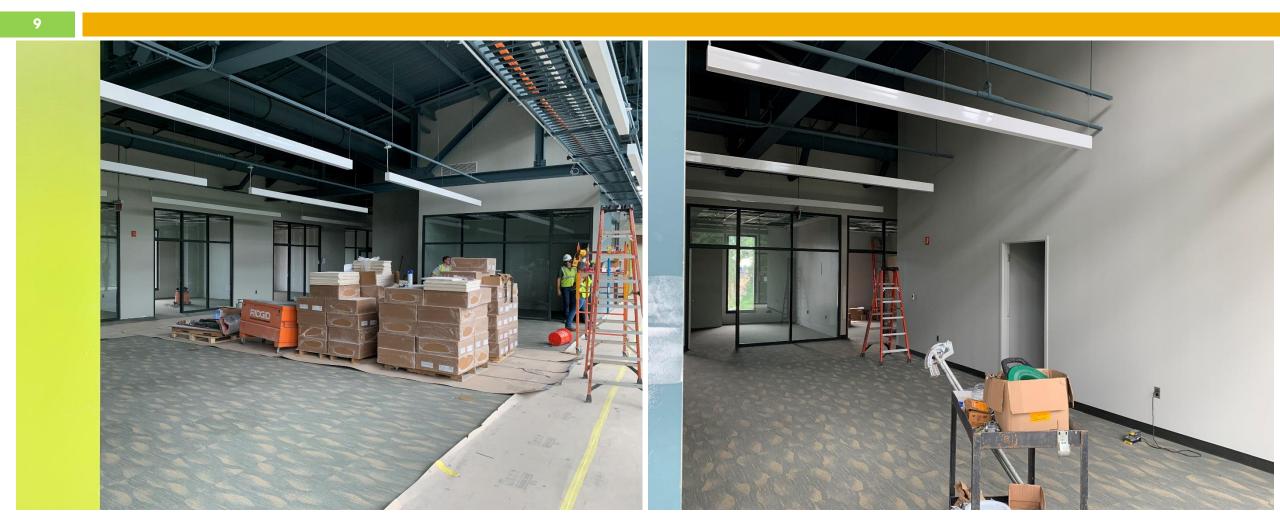

#### **Work Underway**

- MEP and fire protection systems in the mechanical rooms
- Interior painting
- □ Site grading and top soil
- Plantings
- Connector access pavers
- Exterior wall panels
- Flooring and tiling
- Elevator
- Computer network cabling
- Generator installation

### **Projected Work**

- Site grading
- Fire protection system MEP installation in the mechanical rooms
- Interior painting
- Flooring and tiling
- Fixtures
- Fuel island
- Elevator

Aerial Image of Building & Site