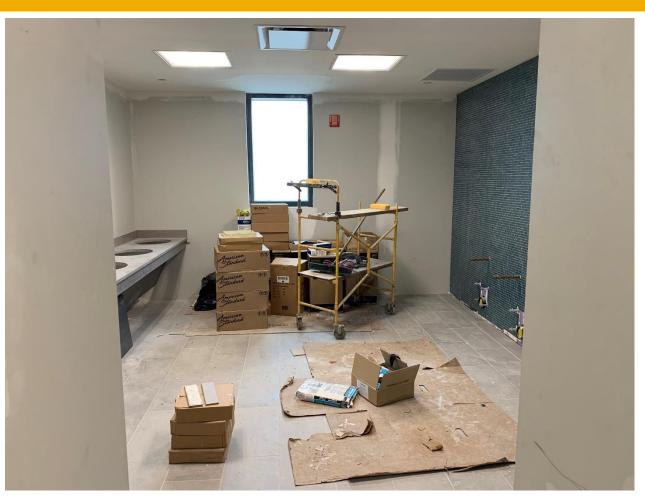

#### **Work Underway**

- MEP and fire protection systems in the mechanical rooms
- Interior painting
- □ Site grading and top soil
- Plantings
- Connector access pavers
- Exterior wall panels
- Flooring and tiling
- Elevator
- Computer network cabling
- Generator installation

### **Projected Work**

- Site grading
- Fire protection system MEP installation in the mechanical rooms
- Interior painting
- Flooring and tiling
- Fixtures
- Fuel island
- Elevator

Aerial Image of Building & Site