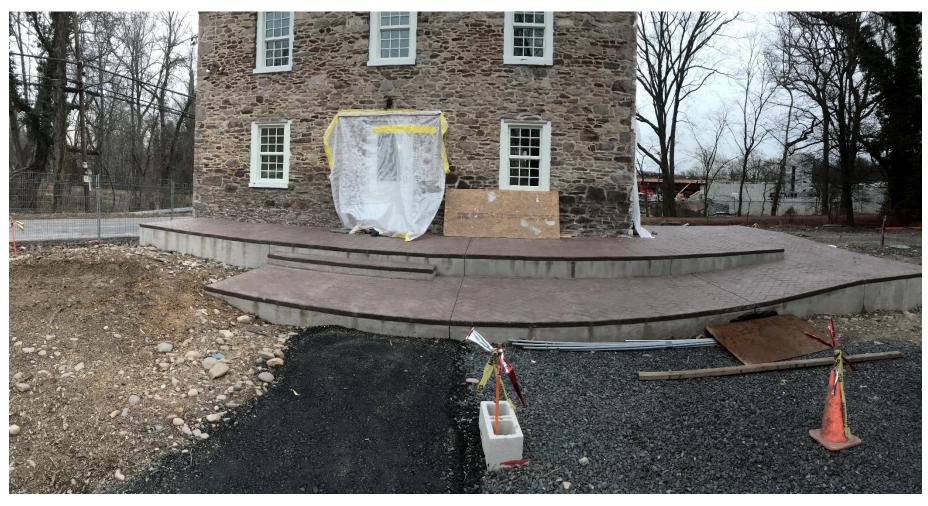

### Construction through 12/31/18 - 1799 Building

### **Work Underway**

- Building being heated by heat pump system
- Interior painted

### **Projected Work**

- Chimney stucco, weather permitting
- Water and sanitary sewer testing
- Interior punch-list items