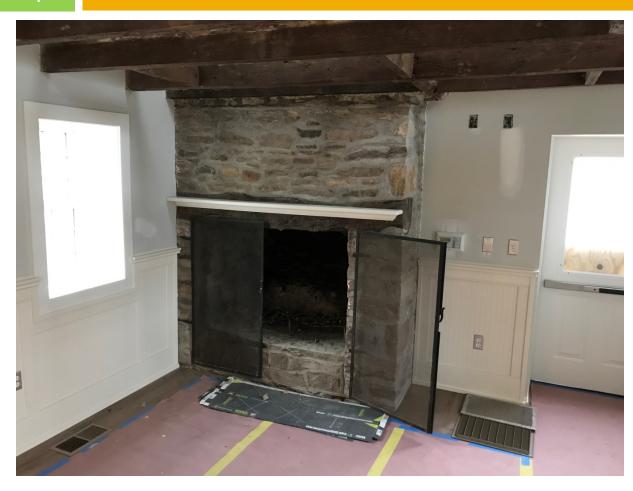

### Construction through 12/31/18 - 1799 Building

### **Work Underway**

- Building being heated by heat pump system
- Interior painted

### **Projected Work**

- Chimney stucco, weather permitting
- Water and sanitary sewer testing
- Interior punch-list items