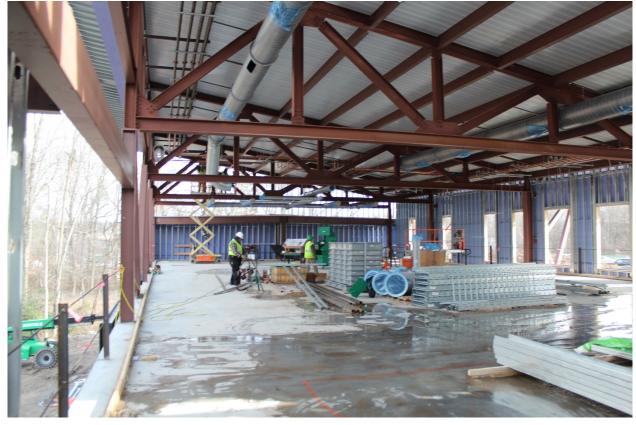

### Construction through 12/31/18 – Admin. Bldg.

#### **Work Underway**

- Completed interior block walls
- Interior metal stud walls
- Exterior building walls
- Metal roof

#### **Projected Work**

- Site grading
- Roof system
- Metal stud walls
- MEP layout
- Exterior walls

## Administration Building

Exterior – West Wing