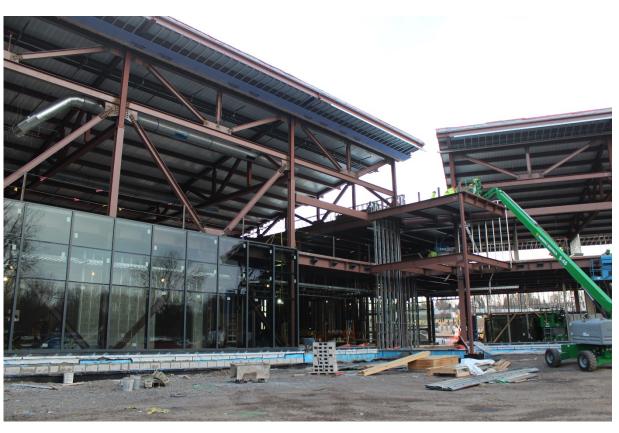

### Construction through 12/31/18 – Admin. Bldg.

#### **Work Underway**

- Completed interior block walls
- Interior metal stud walls
- Exterior building walls
- Metal roof

#### **Projected Work**

- Site grading
- Roof system
- Metal stud walls
- MEP layout
- Exterior walls

### Administration Building

Second Floor – West Wing

Second Floor – East Wing