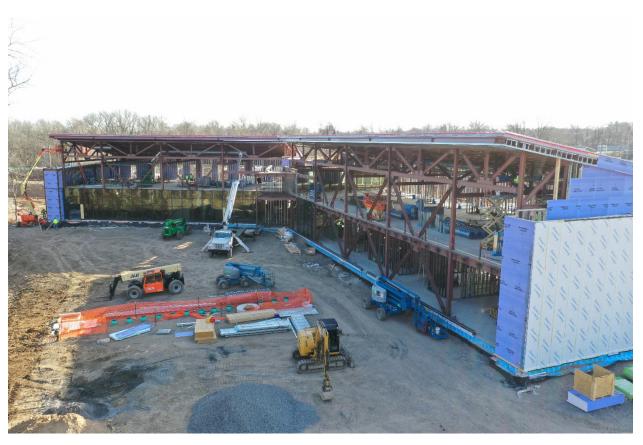

### Construction through 12/31/18 – Admin. Bldg.

#### **Work Underway**

- Completed interior block walls
- Interior metal stud walls
- Exterior building walls
- Metal roof

#### **Projected Work**

- Site grading
- Roof system
- Metal stud walls
- MEP layout
- Exterior walls

### Administration Building

Exterior - Front View

Exterior - Rear View