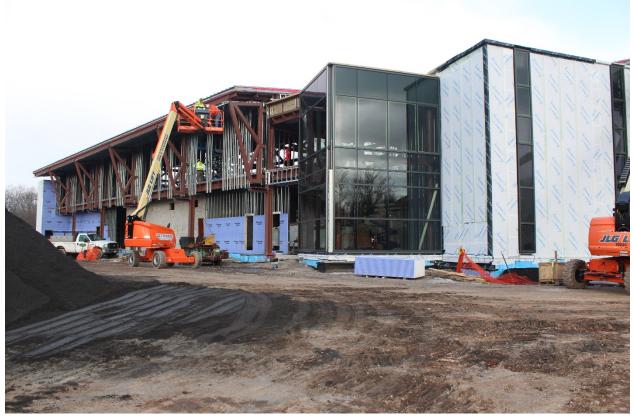

### Construction through 12/31/18 – Admin. Bldg.

#### **Work Underway**

- Completed interior block walls
- Interior metal stud walls
- Exterior building walls
- Metal roof

#### **Projected Work**

- Site grading
- Roof system
- Metal stud walls
- MEP layout
- Exterior walls

## Administration Building

Exterior – West Wing