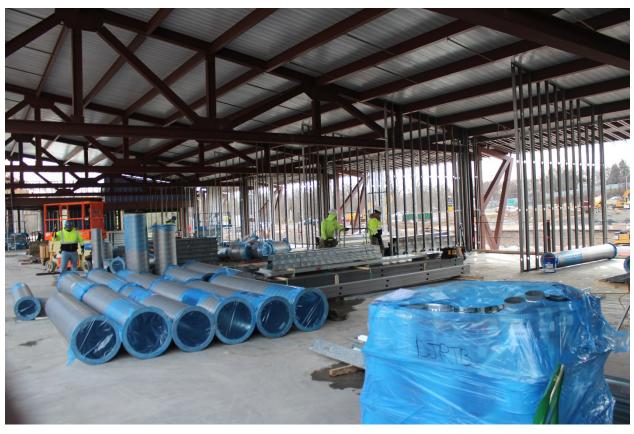

### Construction through 12/31/18 – Admin. Bldg.

#### **Work Underway**

- Completed interior block walls
- Interior metal stud walls
- Exterior building walls
- Metal roof

#### **Projected Work**

- Site grading
- Roof system
- Metal stud walls
- MEP layout
- Exterior walls

## Administration Building

Exterior – West Wing