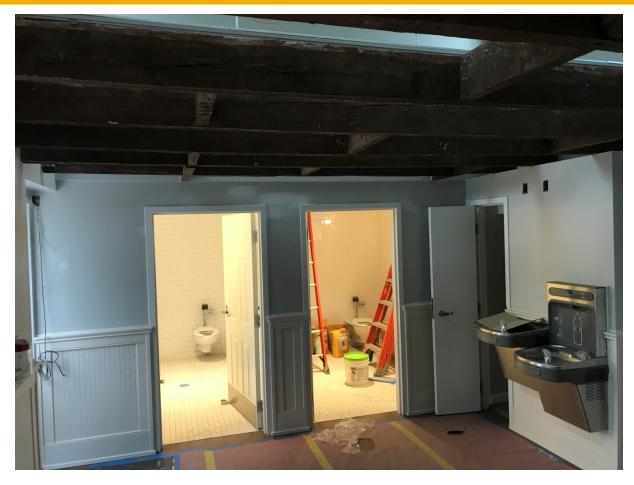

### Construction through 12/31/18 - 1799 Building

### **Work Underway**

- Building being heated by heat pump system
- Interior painted

### **Projected Work**

- Chimney stucco, weather permitting
- Water and sanitary sewer testing
- Interior punch-list items