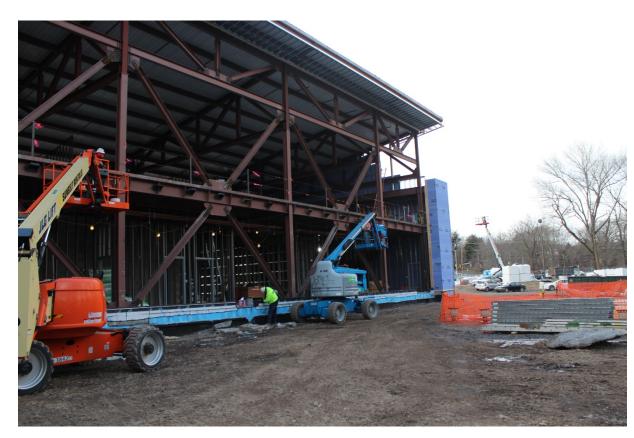

### Construction through 12/31/18 – Admin. Bldg.

#### **Work Underway**

- Completed interior block walls
- Interior metal stud walls
- Exterior building walls
- Metal roof

#### **Projected Work**

- Site grading
- Roof system
- Metal stud walls
- MEP layout
- Exterior walls