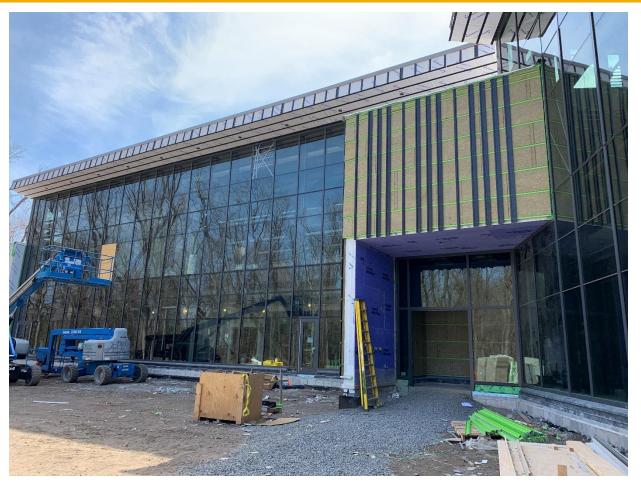

#### **Work Underway**

- Interior metal stud and office storefront walls
- Exterior building walls
- Drywall installation
- Solar panel preparation
- MEP and fire protection system installation
- Interior painting
- Site grading
- Park and Ride lot concrete repair, paving and pavement markings

#### **Projected Work**

- Site grading
- Solar panel installation
- Exterior wall sheathing
- Fire protection system MEP installation
- Drywall installation
- Interior painting

Aerial Image of Site

Aerial Image of Building