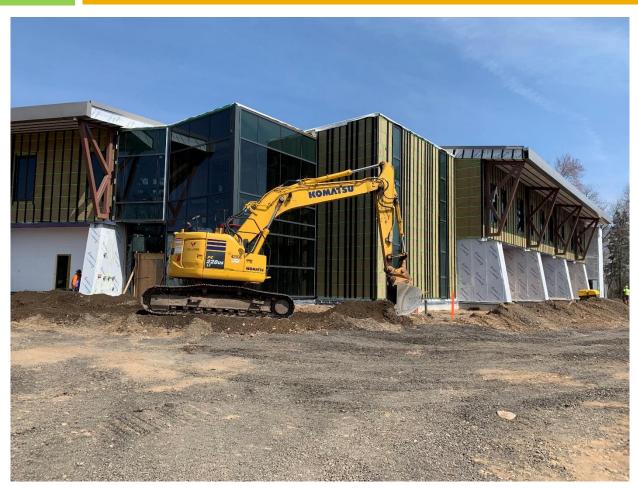

#### **Work Underway**

- Interior metal stud and office storefront walls
- Exterior building walls
- Drywall installation
- Solar panel preparation
- MEP and fire protection system installation
- Interior painting
- Site grading
- Park and Ride lot concrete repair, paving and pavement markings

#### **Projected Work**

- Site grading
- Solar panel installation
- Exterior wall sheathing
- Fire protection system MEP installation
- Drywall installation
- Interior painting

Aerial Image of Site

Aerial Image of Building