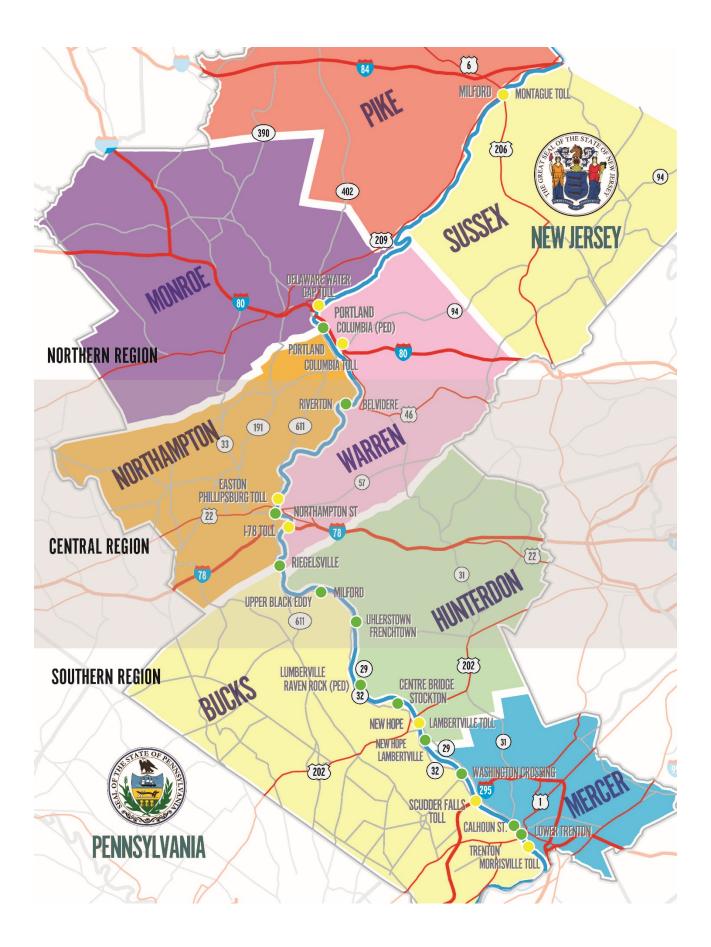

The Commission's jurisdiction extends from the Philadelphia-Bucks County line to the New Jersey-New York state border – a distance of 140 miles. The area includes Hunterdon, Warren and Sussex counties and part of Burlington County in New Jersey; and Bucks, Northampton, Monroe counties and part of Pike County in Pennsylvania. The operating district encompasses 3,852 square miles with a population of more than 2 million people.