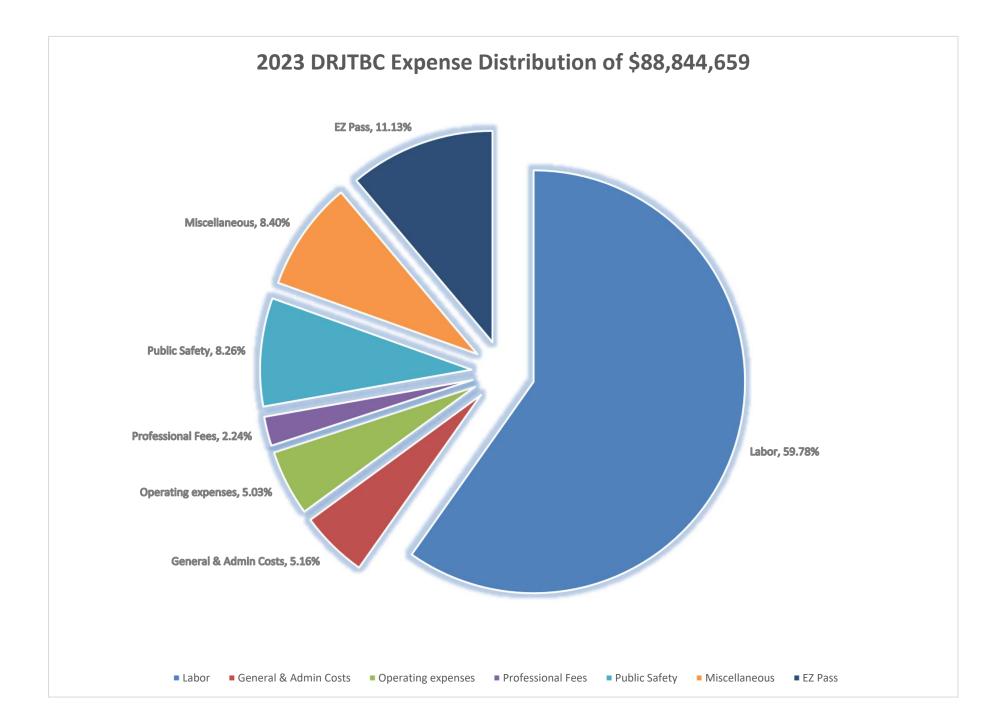

#### DELAWARE RIVER JOINT TOLL BRIDGE COMMISSION COMMISSION BUDGET BUDGET FOR 2023

|                                                  | 2022            | 2023          |
|--------------------------------------------------|-----------------|---------------|
| DESCRIPTION                                      | Original Budget | Budget        |
|                                                  |                 |               |
| Revenues                                         |                 |               |
| Net Toll Revenue                                 | 184,379,000     | 197,598,000   |
| Interest Revenue                                 | 1,200,000       | 5,435,000     |
| Other Revenue                                    | 2,400,000       | 2,536,000     |
| TOTAL REVENUE                                    | 187,979,000     | 205,569,000   |
|                                                  |                 |               |
| Expenses                                         | 05 007 000      | 00 547 740    |
| Regular Employee Salaries                        | 25,237,920      | 26,517,712    |
| Part-Time Employee Wages                         | 410,205         | 624,246       |
| Overtime Wages                                   | 459,997         | 661,947       |
| Pension Contributions                            | 8,420,101       | 8,989,992     |
| FICA Contributions                               | 2,089,393       | 2,224,470     |
| Regular Employee Health Care Benefits            | 11,738,251      | 13,748,017    |
| Life Insurance Benefits                          | 272,001         | 300,904       |
| Unemployment Compensation Benefits               | 44,100          | 44,100        |
| Utility Expense                                  | 1,037,101       | 1,057,578     |
| Office Expense                                   | 304,785         | 313,573       |
| Telecommunications Expense                       | 1,545,567       | 1,593,021     |
| Information Technology Expense                   | 813,694         | 1,085,444     |
| Professional Development, Meetings & Memberships | 512,093         | 535,898       |
| Vehicle Maintenance Expense and Fuel             | 491,564         | 591,214       |
| Operations Maintenance Expense                   | 1,609,441       | 2,010,368     |
| ESS Operating Maintenance Expense                | 1,500,000       | 1,500,000     |
| EZPass Maintenance                               | 1,468,000       | 1,464,000     |
| Commission Expense                               | 19,448          | 19,448        |
| Toll Collection Expense                          | 87,367          | 124,444       |
| Uniforms Expense                                 | 188,714         | 205,714       |
| Business Insurance                               | 5,245,450       | 5,432,486     |
| Licenses and Inspections Expense                 | 9,894           | 13,885        |
| Advertising                                      | 24,838          | 26,838        |
|                                                  | 20,000          | 20,000        |
| EZPass Marketing                                 | 15,558          | 15,558        |
| Professional Services                            | 1,674,672       | 1,991,312     |
| State Police                                     | 7,136,882       | 7,341,624     |
| General Contingency                              | 500,000         | 500,000       |
| EZ Pass Operating Expense                        | 8,955,442       | 9,890,866     |
| TOTAL OPERATING EXPENSES                         | \$ 81,832,478   | \$ 88,844,659 |
| TOTAL EXPENSE (W/O Salaries & Benefits)          | \$33,160,510    | \$35,733,270  |
| Net Operating Revenue                            | \$106,146,522   | \$116,724,341 |