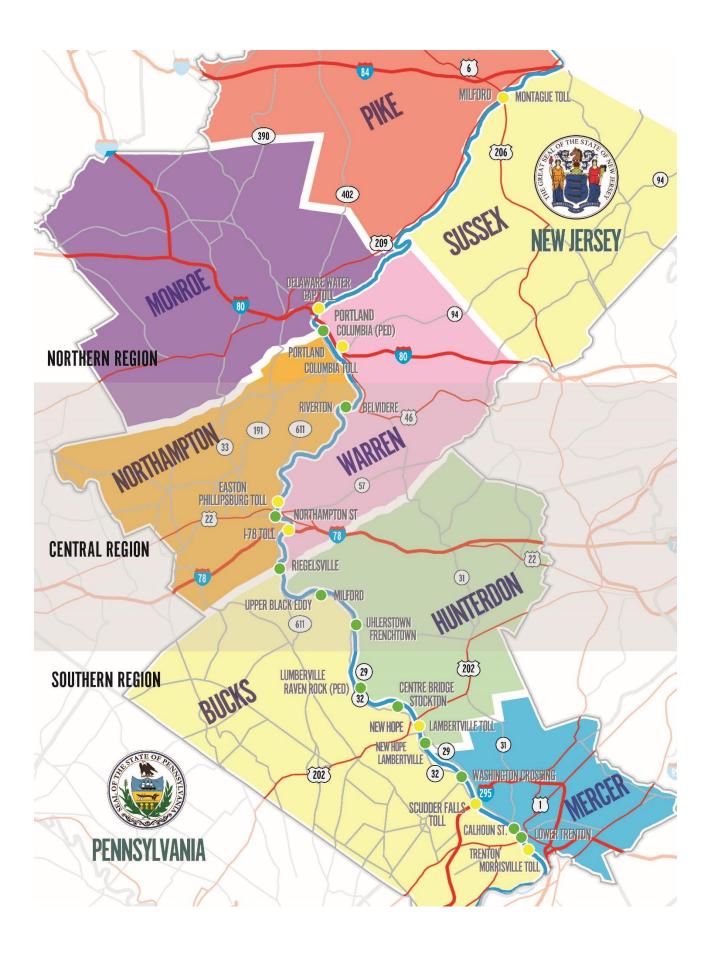

The Commission's jurisdiction extends from the Philadelphia-Bucks County line to the New Jersey-New York state border – a distance of 140 miles. The area includes Hunterdon, Warren and Sussex counties and part of Burlington County in New Jersey; and Bucks, Northampton, Monroe and Pike counties in Pennsylvania. The operating district encompasses 3,852 square miles with a population of more than 2 million people.

The Commission is charged with providing safe and efficient river crossings and facilitating the movement of commerce between the two states. The Commission is responsible for evaluating the need and feasibility of additional crossings within its jurisdiction, and to plan and construct new infrastructure. Other core agency missions are to protect its current inventory of 20 bridges – 8 toll bridges and 12 toll-supported bridges – and enhance public safety at its facilities. The newest toll bridge, at Scudder Falls (I-295), features the agency's only all-electronic tolling collection facility.

There are three "exception bridges" in the Commission's service area: the Burlington-Bristol Toll Bridge owned by the Burlington County Bridge Commission; the Delaware River Bridge linking the NJ and PA turnpikes; and the privately owned Dingman Ferry Bridge between Pike County, PA and Sussex County, NJ. The Commission owns and operates an additional 34 approach structures (smaller overpass/underpass type bridges). The total bridge/road network encompasses 73 lane miles.