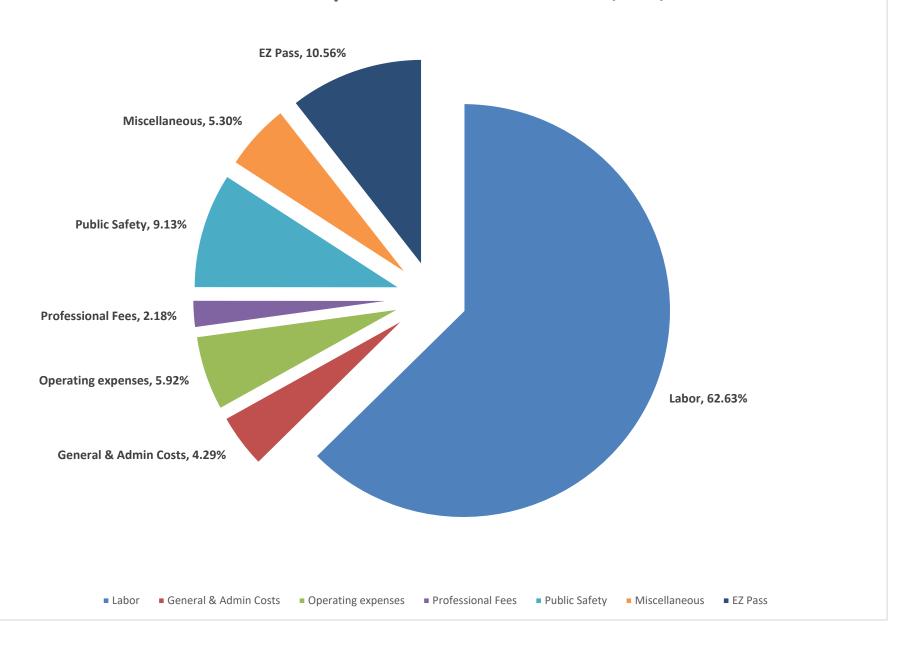

#### DELAWARE RIVER JOINT TOLL BRIDGE COMMISSION COMMISSION BUDGET BUDGET FOR 2021

|                                                  |                            | 2020        |          | 2021        |
|--------------------------------------------------|----------------------------|-------------|----------|-------------|
| DESCRIPTION                                      | DESCRIPTION Original Budge |             |          | BUDGET      |
|                                                  |                            |             |          |             |
| Revenues                                         |                            |             |          |             |
| Net Toll Revenue                                 | \$                         | 154,975,675 | \$       | 152,300,623 |
| Interest Revenue                                 |                            | 3,899,700   |          | 1,500,000   |
| Other Revenue                                    |                            | 2,049,248   |          | 2,153,200   |
|                                                  |                            | ,, -        |          | ,,          |
| TOTAL REVENUE                                    |                            | 160,924,623 |          | 155,953,823 |
|                                                  |                            | •           |          | •           |
| Expenses                                         |                            |             |          |             |
| Regular Employee Salaries                        |                            | 24,456,319  |          | 24,344,872  |
| Part-Time Employee Wages                         |                            | 297,720     |          | 267,948     |
| Summer Employee Wages                            |                            | 75,000      |          | -           |
| Overtime Wages                                   |                            | 510,224     |          | 459,197     |
| Pension Contributions                            |                            | 7,979,210   |          | 8,201,554   |
| FICA Contributions                               |                            | 2,029,856   |          | 2,020,366   |
| Regular Employee Health Care Benefits            |                            | 12,895,141  |          | 12,128,872  |
| Life Insurance Benefits                          |                            | 245,314     |          | 234,912     |
| Unemployment Compensation Benefits               |                            | 44,100      |          | 44,100      |
| Utility Expense                                  |                            | 947,789     |          | 924,101     |
| Office Expense                                   |                            | 294,973     |          | 278,557     |
| Telecommunications Expense                       |                            | 1,500,450   |          | 1,461,652   |
| Information Technology Expense                   |                            | 731,605     |          | 793,444     |
| Professional Development, Meetings & Memberships |                            | 642,468     |          | 576,799     |
| Vehicle Maintenance Expense and Fuel             |                            | 465,626     |          | 418,864     |
| Operations Maintenance Expense                   |                            | 1,546,656   |          | 1,391,990   |
| ESS Operating Maintenance Expense                |                            | 1,415,000   |          | 1,273,500   |
| EZPass Maintenance                               |                            | 1,400,000   |          | 1,400,000   |
| Commission Expense                               |                            | 21,609      |          | 19,448      |
| Toll Collection Expense                          |                            | 86,085      |          | 84,803      |
| Uniforms Expense                                 |                            | 213,015     |          | 191,714     |
| Business Insurance                               |                            | 3,623,007   |          | 4,723,456   |
| Licenses and Inspections Expense                 |                            | 10,660      |          | 9,594       |
| Advertising                                      |                            | 22,424      |          | 20,182      |
| Annual Report and Design                         |                            | 19,208      |          | 17,287      |
| EZPass Marketing                                 |                            | 17,287      |          | 15,558      |
| Professional Services                            |                            | 1,582,480   |          | 1,838,232   |
| State Police                                     |                            | 5,984,013   |          | 6,580,762   |
| General Contingency                              |                            | 300,000     |          | 500,000     |
| EZ Pass Operating Expense                        |                            | 6,153,364   |          | 6,906,126   |
| TOTAL OPERATING EXPENSES                         | \$                         | 75,510,604  | \$       | 77,127,891  |
| TOTAL OF LIVATING LAF LIVOLG                     | ۳                          | 10,010,004  | <b>پ</b> | 11,121,031  |
| TOTAL EXPENSE (W/O Salaries & Benefits)          | \$                         | 26,977,720  | \$       | 29,426,070  |
| Net Operating Revenue                            | \$                         | 86,738,038  | \$       | 78,825,932  |