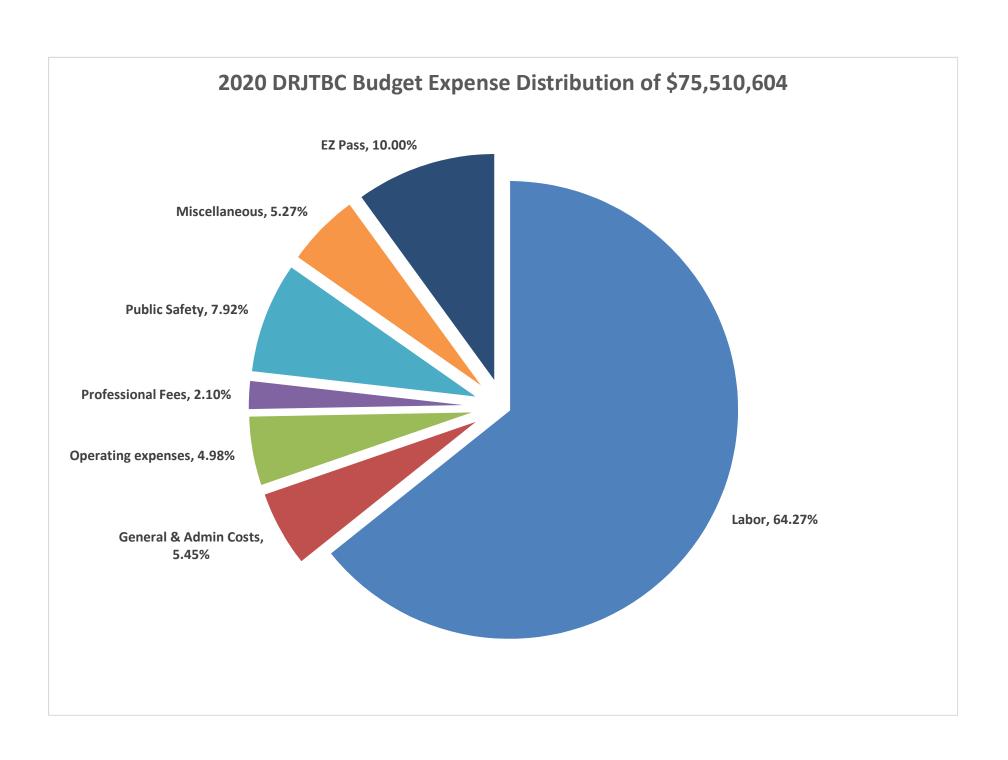

### DELAWARE RIVER JOINT TOLL BRIDGE COMMISSION COMMISSION BUDGET BUDGET FOR 2020

|                                                  | 2019            | 2020                                    |
|--------------------------------------------------|-----------------|-----------------------------------------|
| DESCRIPTION                                      | Original Budget | BUDGET                                  |
|                                                  |                 |                                         |
| Revenues                                         |                 |                                         |
| Net Toll Revenue                                 | \$ 140,755,191  | \$ 156,356,352                          |
| Interest Revenue                                 | 3,996,705       |                                         |
| Other Revenue                                    | 1,953,374       |                                         |
|                                                  | , , , , , ,     | ,,,,,,,,,,,,,,,,,,,,,,,,,,,,,,,,,,,,,,, |
| TOTAL REVENUE                                    | \$ 146,705,270  | \$162,248,642                           |
|                                                  |                 |                                         |
|                                                  |                 |                                         |
| Expenses                                         |                 |                                         |
| Regular Employee Salaries                        | \$ 23,473,003   | \$ 24,456,319                           |
| Part-Time Employee Wages                         | 314,000         | 297,720                                 |
| Summer Employee Wages                            | 100,000         | 75,000                                  |
| Overtime Wages                                   | 475,471         | 510,224                                 |
| Pension Contributions                            | 7,429,914       | 7,979,210                               |
| FICA Contributions                               | 1,948,510       | 2,029,856                               |
| Regular Employee Health Care Benefits            | 12,554,640      | 12,895,141                              |
| Life Insurance Benefits                          | 235,178         | 245,314                                 |
| Unemployment Compensation Benefits               | 44,100          | 44,100                                  |
| Utility Expense                                  | 963,825         | 947,789                                 |
| Office Expense                                   | 295,733         |                                         |
| Telecommunications Expense                       | 1,414,121       | 1,500,450                               |
| Information Technology Expense                   | 733,984         | 731,605                                 |
| Professional Development, Meetings & Memberships | 654,743         | 642,468                                 |
| Vehicle Maintenance Expense and Fuel             | 461,700         | 465,626                                 |
| Operations Maintenance Expense                   | 1,502,394       |                                         |
| ESS Operating Maintenance Expense                | 1,500,000       | 1,415,000                               |
| EZPass Maintenance                               | 1,326,270       |                                         |
| Commission Expense                               | 22,050          |                                         |
| Toll Collection Expense                          | 75,291          | 86,085                                  |
| Uniforms Expense                                 | 173,621         | 213,015                                 |
| Business Insurance                               | 3,367,199       |                                         |
| Licenses and Inspections Expense                 | 10,878          | 10,660                                  |
| Advertising                                      | 22,740          | 22,424                                  |
| Annual Report and Design                         | 19,600          | 19,208                                  |
| EZPass Marketing                                 | 17,640          |                                         |
| Professional Services                            | 1,597,000       | · · · · · · · · · · · · · · · · · · ·   |
| State Police                                     | 5,685,192       |                                         |
| General Contingency                              | 300,000         |                                         |
| EZ Pass Operating Expense                        | 5,841,514       | <u> </u>                                |
| LZ Fass Operating Expense                        | 3,041,314       | 0,133,304                               |
| TOTAL OPERATING EXPENSES                         | \$ 72,560,313   | \$ 75,510,604                           |
|                                                  | ,,              | 1,111,111                               |
| TOTAL EXPENSE (W/O Salaries & Benefits)          | \$ 25,985,496   | \$ 26,977,720                           |
| Net Operating Revenue                            |                 | \$86,738,038                            |