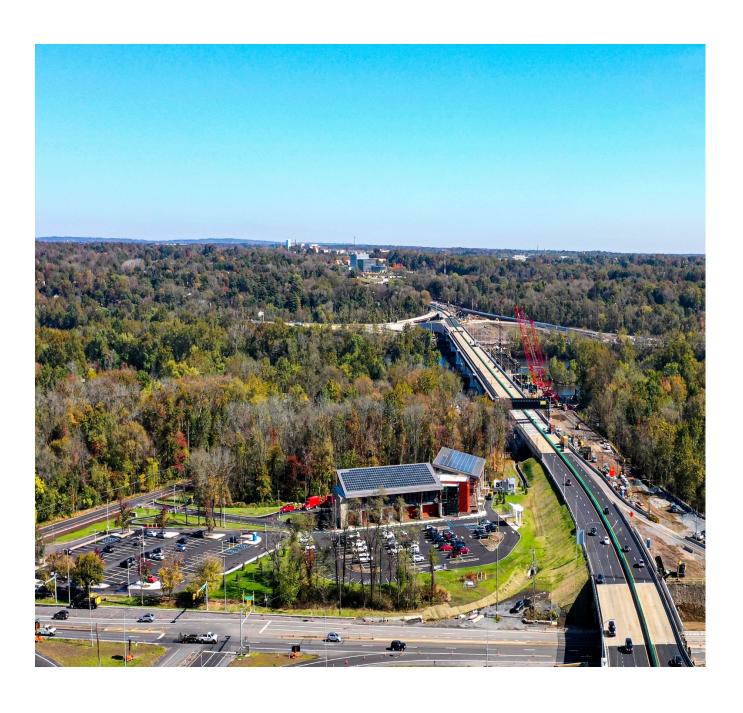

The Commission is charged with providing safe and efficient river crossings and facilitating the movement of commerce between the two states. The Commission is responsible for evaluating the need and feasibility of additional crossings within its jurisdiction, and to plan and construct new infrastructure. Other core agency missions are to protect its current inventory of 20 bridges – 8 toll bridges and 12 toll-supported bridges – and enhance public safety at its facilities. The newest toll bridge, at Scudder Falls, features the agency's only all-electronic tolling collection facility.

Text and map revised/corrected for 2019 Cover Photo: New Headquarters/Administration Building at Scudder Falls (Opening in 2019)