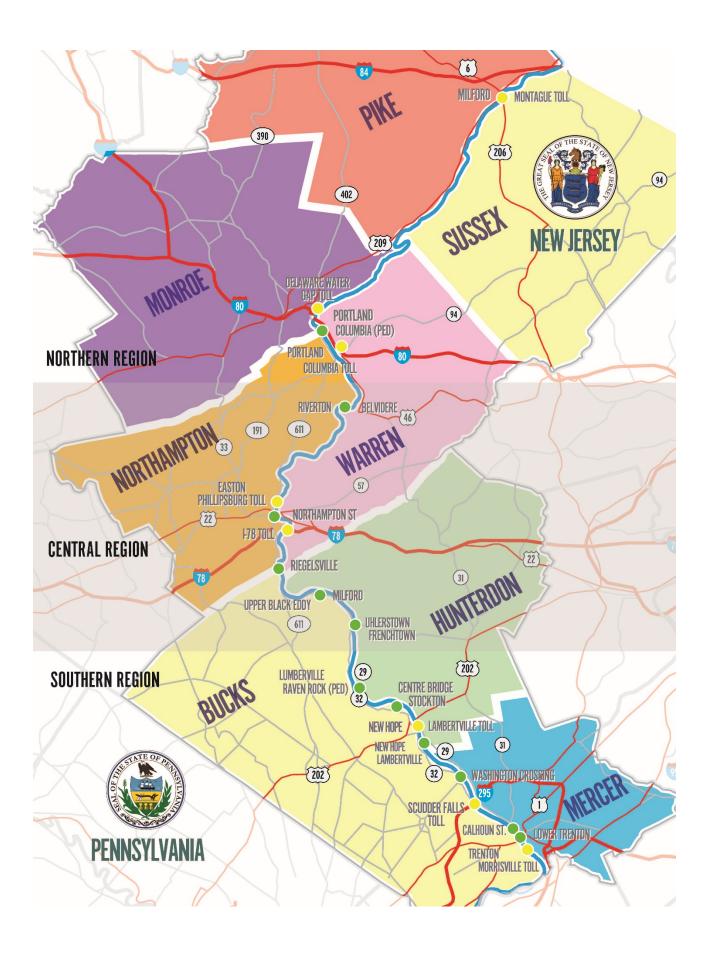

The Commission's jurisdiction extends from the Philadelphia-Bucks County line to the New Jersey-New York state border – a distance of 140 miles. The area includes Hunterdon, Warren and Sussex counties and part of Burlington County in New Jersey; and Bucks, Northampton, Monroe and Pike counties in Pennsylvania. The operating district encompasses 3,852 square miles with a population of more than 2 million people.

There are three "exception bridges" in the Commission's service area: the Burlington-Bristol Toll Bridge owned by the Burlington County Bridge Commission; the Delaware River Bridge linking the NJ and PA turnpikes; and the privately owned Dingman Ferry Bridge between Pike County, PA and Sussex County, NJ. The Commission owns and operates an additional 34 approach structures (smaller overpass/underpass type bridges). The total bridge/road network encompasses 73 lane miles.