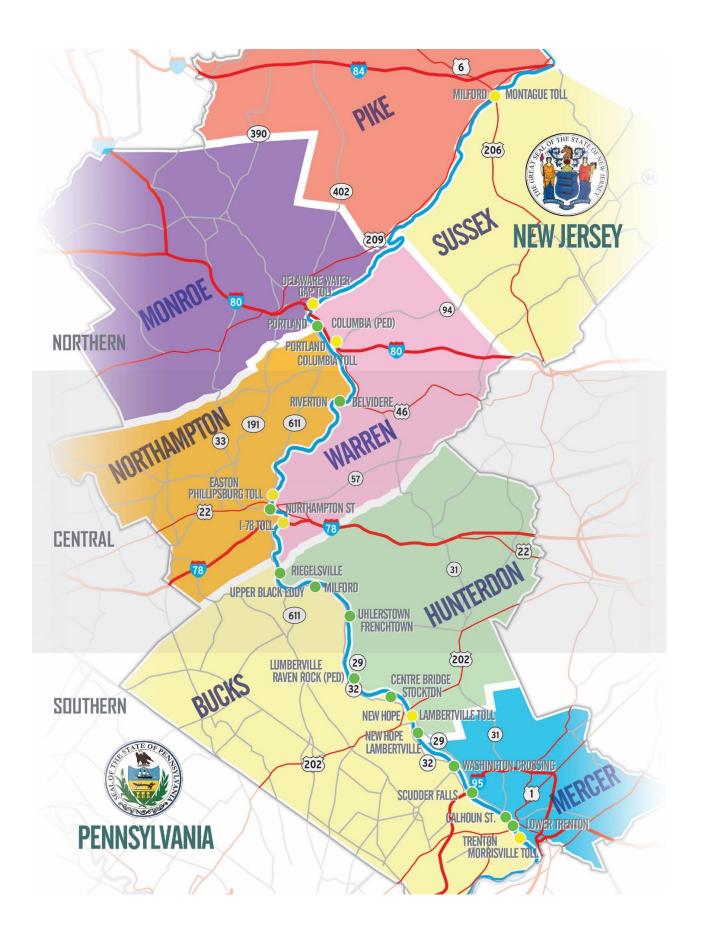

approved by the United States Congress in August 1935. The compact empowers the Commission to acquire, construct, administer, operate and maintain such bridges as the Commission deems necessary to advance the interests of the two States. It also empowers the Commission to construct and operate port and terminal facilities within a "district" comprising all of Mercer, Hunterdon, Warren and Sussex Counties, and part of Burlington County in New Jersey, as well as all of Bucks, Northampton, Monroe and Pike County in Pennsylvania. The district encompasses 3,852 square miles with a population of more than 2 million people.

The Commission currently operates seven toll bridges and thirteen non-toll bridges crossing the Delaware River between Pennsylvania and New Jersey. The river jurisdiction of the Commission extends from the Philadelphia-Bucks County line to the New York state border - a distance of 140 miles. The only exceptions to this jurisdiction are the bridges owned by the Burlington County Bridge Commission, the bridge linking the state turnpikes, and the Dingmans' Ferry Bridge. In addition to the twenty bridges crossing the Delaware, the Commission also owns and operates an additional 34 approach structures (smaller overpass/underpass type bridges) throughout its jurisdiction.