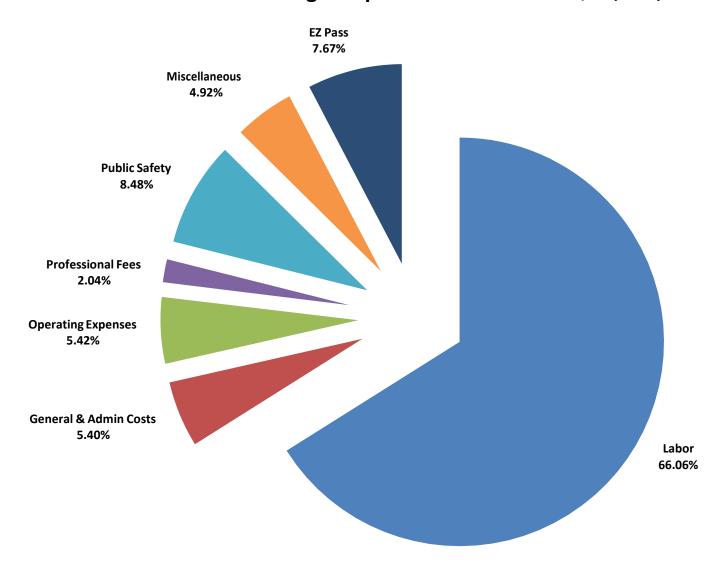

#### DELAWARE RIVER JOINT TOLL BRIDGE COMMISSION COMMISSION BUDGET BUDGET FOR 2018

|                                                  |    | 2017        |     | 2018        |
|--------------------------------------------------|----|-------------|-----|-------------|
| DESCRIPTION                                      |    | BUDGET      |     | BUDGET      |
|                                                  |    | BODOLI      |     | DODOL!      |
| Revenues                                         |    |             |     |             |
| Toll Revenue                                     | \$ | 129,012,850 | \$  | 130,174,000 |
| Interest Revenue                                 |    | 2,318,200   | _   | 3,629,200   |
| EZ Pass Account Service Fee                      |    | 1,710,636   |     | 1,726,031   |
| Other Revenue                                    |    | 1,605,770   |     | 1,653,943   |
|                                                  |    | .,000,      |     | 1,000,010   |
| TOTAL REVENUE                                    | \$ | 134,647,456 | \$  | 137,183,174 |
|                                                  | •  | , ,         | · · | · , ,       |
| Expenses                                         |    |             |     |             |
| Regular Employee Salaries                        | \$ | 20,227,901  | \$  | 21,900,483  |
| Part-Time Employee Wages                         | •  | 409,500     |     | 404,630     |
| Summer Employee Wages                            |    | 114,695     |     | 112,401     |
| Overtime Wages                                   |    | 462,237     |     | 475,471     |
| Pension Contributions                            |    | 6,451,918   |     | 7,205,567   |
| FICA Contributions                               |    | 1,701,309   |     | 1,836,643   |
| Regular Employee Health Care Benefits            |    | 10,599,332  |     | 12,877,729  |
| Life Insurance Benefits                          |    | 174,637     |     | 220,328     |
| Unemployment Compensation Benefits               |    | 45,000      |     | 44,100      |
| Utility Expense                                  |    | 917,541     |     | 965,124     |
| Office Expense                                   |    | 261,826     |     | 269,353     |
| Telecommunications Expense                       |    | 937,388     |     | 1,232,377   |
| Information Technology Expense                   |    | 597,535     |     | 596,984     |
| Professional Development, Meetings & Memberships |    | 240,930     |     | 619,215     |
| Vehicle Maintenance Expense and Fuel             |    | 470,082     |     | 461,700     |
| Operations Maintenance Expense                   |    | 1,551,474   |     | 1,523,264   |
| ESS Operating Maintenance Expense                |    | 1,500,000   |     | 1,500,000   |
| EZPass Maintenance                               |    | 1,327,870   |     | 1,327,094   |
| Commission Expense                               |    | 22,500      |     | 22,050      |
| Toll Collection Expense                          |    | 77,338      |     | 75,291      |
| Uniforms Expense                                 |    | 98,456      |     | 105,621     |
| Business Insurance                               |    | 2,976,252   |     | 2,999,411   |
| Licenses and Inspections Expense                 |    | 11,100      |     | 10,878      |
| Advertising                                      |    | 24,000      |     | 23,520      |
| Annual Report and Design                         |    | 20,000      |     | 19,600      |
| EZPass Marketing                                 |    | 18,000      |     | 17,640      |
| Professional Services                            |    | 1,271,000   |     | 1,391,800   |
| State Police                                     |    | 5,716,366   |     | 5,787,024   |
| General Contingency                              |    | 300,000     |     | 300,000     |
|                                                  |    |             |     |             |
| EZ Pass Operating Expense                        |    | 4,623,995   |     | 3,909,652   |
| TOTAL OPERATING EXPENSES                         | \$ | 63,150,182  | \$  | 68,234,952  |
| TOTAL EXPENSE (W/O Salaries & Benefits)          | \$ | 22,963,653  | \$  | 23,157,599  |
| Net Operating Revenue                            | \$ | 71,497,274  | \$  | 68,948,222  |