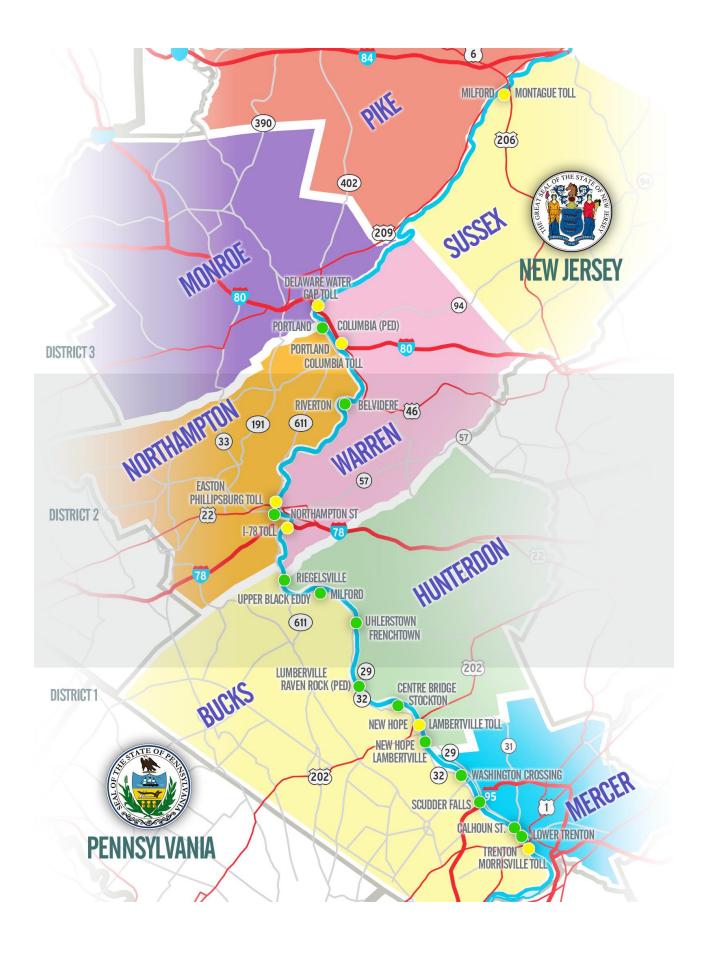

approved by the United States Congress in August 1935. The compact empowers the Commission to acquire, construct, administer, operate and maintain such bridges as the Commission deems necessary to advance the interests of the two States. It also empowers the Commission to construct and operate port and terminal facilities within a "district" comprising all of Mercer, Hunterdon, Warren and Sussex Counties, and part of Burlington County in New Jersey, as well as all of Bucks, Northampton, Monroe and Pike County in Pennsylvania. The district encompasses 3,852 square miles with a population of more than 2 million people.

The Commission currently operates seven toll bridges and thirteen non-toll bridges crossing the Delaware River between Pennsylvania and New Jersey. The river jurisdiction of the Commission extends from the Philadelphia-Bucks County line to the New York state border - a distance of 140 miles. The only exceptions to this jurisdiction are the bridges owned by the Burlington County Bridge Commission, the bridge linking the state turnpikes, and the Dingmans' Ferry Bridge. In addition to the twenty bridges crossing the Delaware, the Commission also owns and operates an additional 34 approach structures (smaller overpass/underpass type bridges) throughout its jurisdiction.