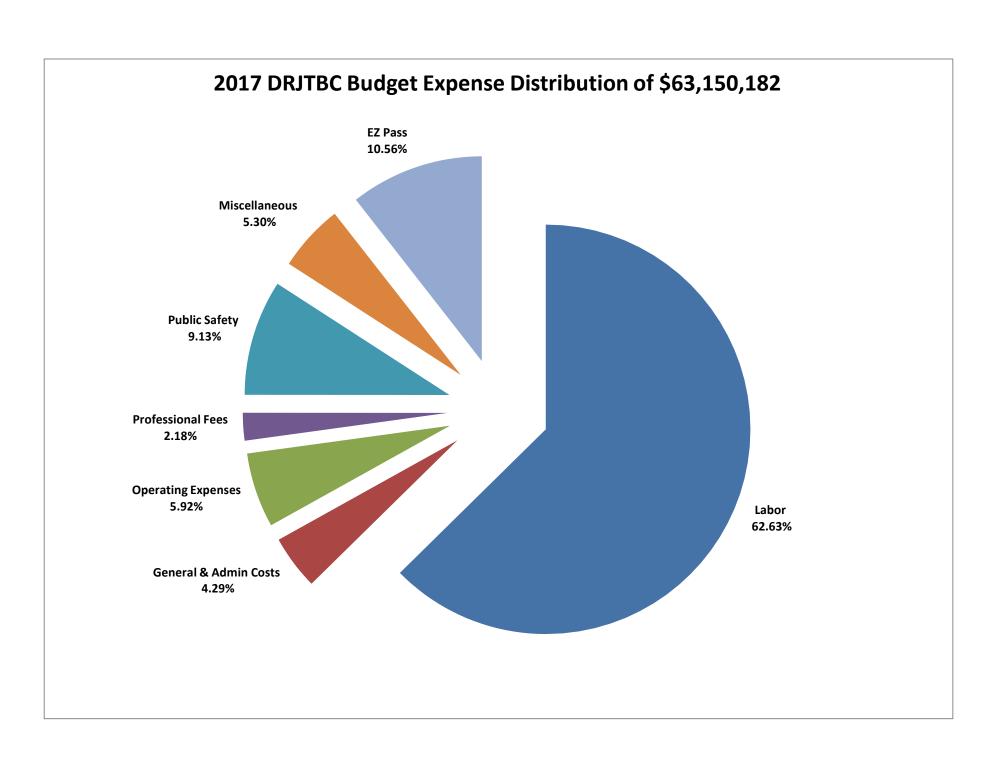

and Inspections Expense                 |    | 1,530     |    | 2,780     |  |
| Advertising                                      |    | -         |    | -         |  |
| Annual Report and Design                         |    | -         |    | -         |  |
| EZ Pass Marketing                                |    | -         |    | -         |  |
| Professional Services                            |    | -         |    | -         |  |
| State Police                                     |    | -         |    | -         |  |
| General Contingency                              |    | -         |    | -         |  |
| EZ Pass Operating Expense                        |    | •         |    | •         |  |
| TOTAL OPERATING EXPENSES                         | \$ | 8,797,643 | \$ | 9,046,008 |  |